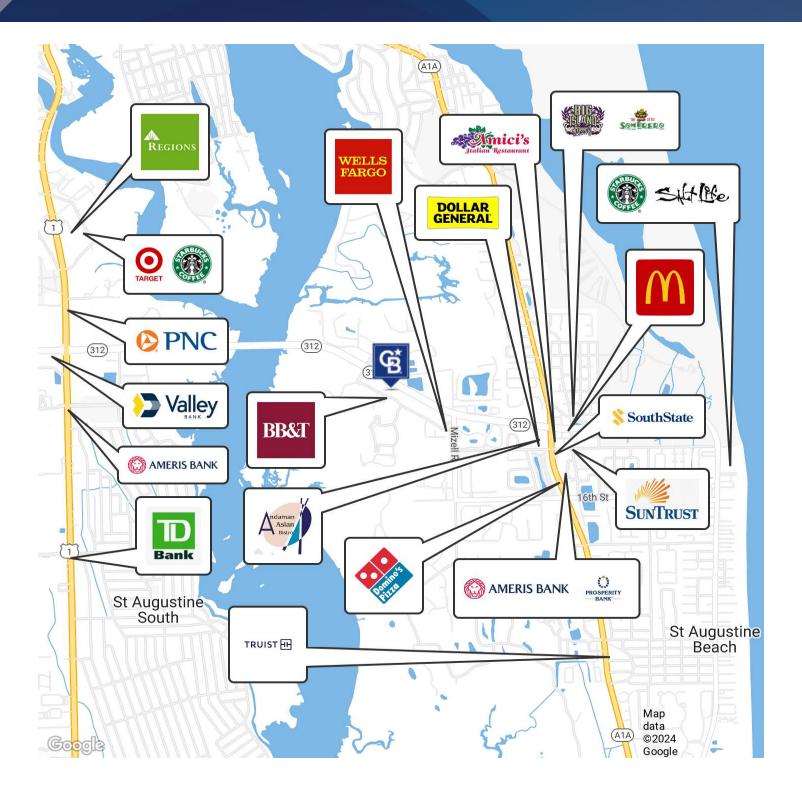

#### LOCATION DESCRIPTION

Located off of A1A Beach Blvd near the Matanzas River on Anastasia Island in St. Augustine.

#### **PROPERTY HIGHLIGHTS**

- Situated Near A1A Beach Blvd with FRONTAGE on State Road 312!
- Ideal for Most Medical Office Users!