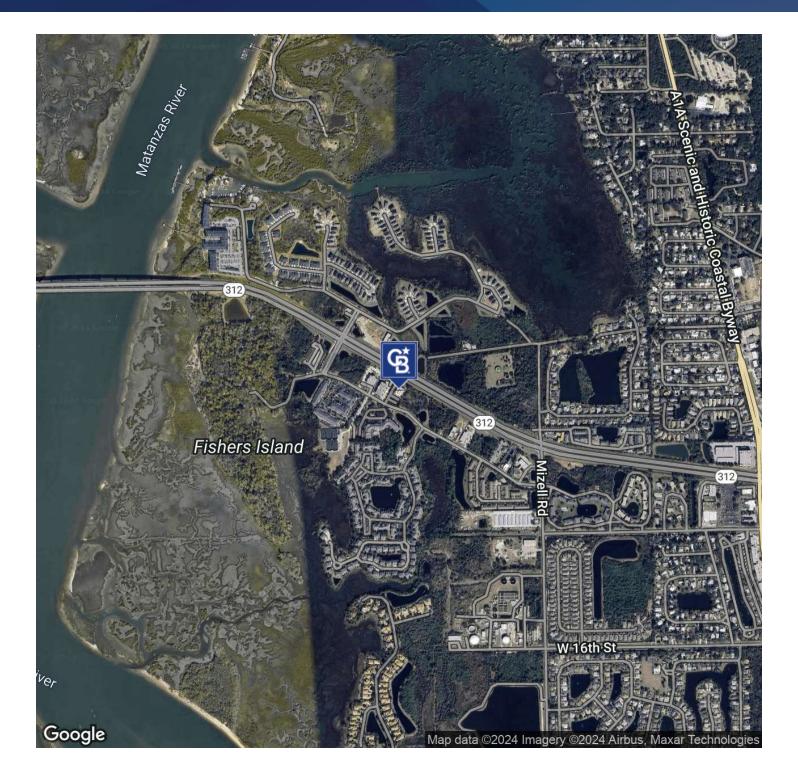

#### LOCATION DESCRIPTION

Located off of A1A Beach Blvd near the Matanzas River on Anastasia Island in St. Augustine.