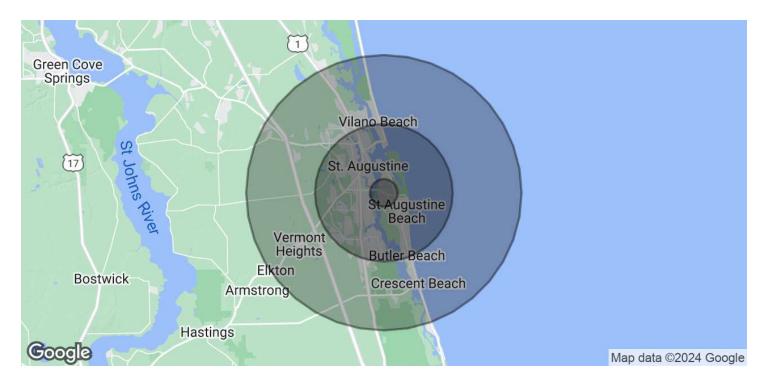

| DEMOGRAPHICS      | 1 MILE   | 5 MILES  | 10 MILES |
|-------------------|----------|----------|----------|
| Total Households  | 1,504    | 34,042   | 49,954   |
| Total Population  | 2,858    | 65,553   | 95,872   |
| Average HH Income | \$72,791 | \$63,023 | \$63,956 |

### **1000 PLANTATION ISLAND DRIVE S**

Saint Augustine, FL 32080

| POPULATION           | 1 MILE    | 5 MILES   | 10 MILES  |
|----------------------|-----------|-----------|-----------|
| Total Population     | 2,858     | 65,553    | 95,872    |
| Average Age          | 51.9      | 47.6      | 47.6      |
| Average Age (Male)   | 45.5      | 45.5      | 46.2      |
| Average Age (Female) | 55.4      | 49        | 49        |
| HOUSEHOLDS & INCOME  | 1 MILE    | 5 MILES   | 10 MILES  |
| Total Households     | 1,504     | 34,042    | 49,954    |
| # of Persons per HH  | 1.9       | 1.9       | 1.9       |
| Average HH Income    | \$72,791  | \$63,023  | \$63,956  |
| Average House Value  | \$311,074 | \$290,636 | \$283,125 |