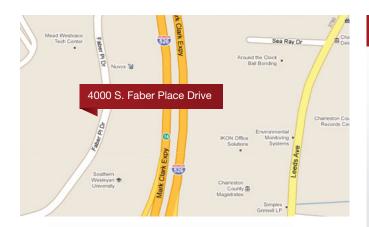

## Charleston

Faber Centre 4000 S. Faber Place Drive | Charleston | SC 29405

Faber Centre is a state-of-the-art, Class A office building located in North Charleston's largest office park — The Executive Park at Faber Place. Faber Centre is centrally located on I-526 and Leeds Avenue and just three miles from the Charleston International Airport. The location of the Faber Centre also provides easy access to Amtrak, restaurants, hotels, and other amenities.