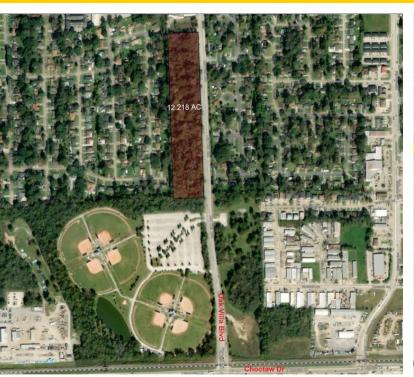

# 3100-3200 OAK VILLA BLVD

Baton Rouge, LA 70815

SAURAGE ROTENBERG

FOR SALE \$1,200,000

12.218 ACRES AVAILABLE

## FOR SALE \$1,200,000 | 12.218 ACRES AVAILABLE