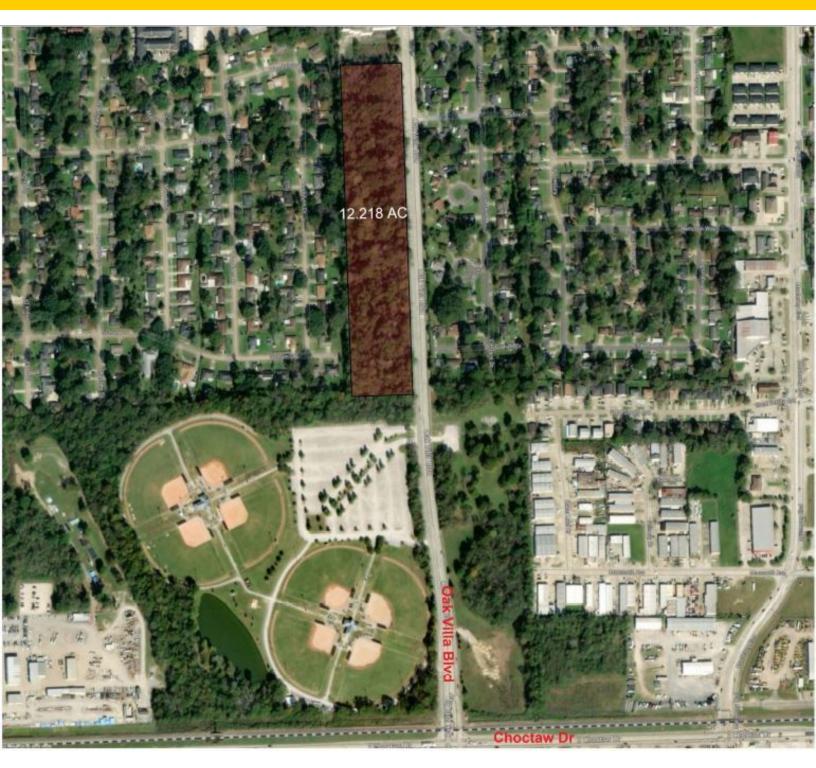

# 3100-3200 OAK VILLA BLVD

Baton Rouge, LA 70815

SAURAGE ROTENBERG

FOR SALE \$1,200,000

12.218 ACRES AVAILABLE

## FOR SALE \$1,200,000 | 12.218 ACRES AVAILABLE