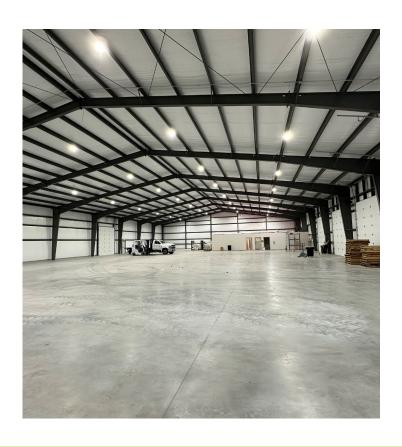

### **Property Highlights**

- Built in 2021
- 17′ 26′ Clear Height in Warehouse, Clearspan
- Two Dock Doors w/ Pit Levelers (12' x 14')
- Four Grade Level Doors 2 in Front and 2 in Back (12' x 14')
- LED Lighting in Warehouse
- Fully Insulated
- 14 Parking Spots
- 1 Restroom in Warehouse
- No Zoning Restrictions