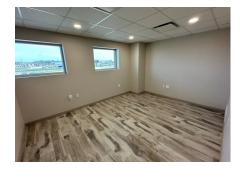

### **HIGHLIGHTS**

- 20,000 SF Including Approx. 2,200 SF Office
- Office Includes 6 Closed-Wall Offices, Open Space for Cubes, Kitchen/Break Area, and 1 Restroom
- Term: Through December 31, 2026
- Racking Negotiable