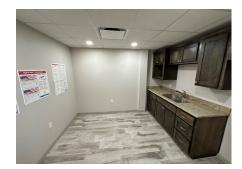

### **HIGHLIGHTS**

- 20,000 SF Including Approx. 2,200 SF Office
- Office Includes 6 Closed-Wall Offices, Open Space for Cubes, Kitchen/Break Area, and 1 Restroom
- Term: Through December 31, 2026
- Racking Negotiable