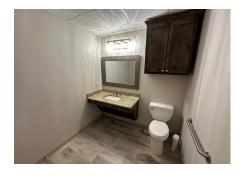

### **HIGHLIGHTS**

- 20,000 SF Including Approx. 2,200 SF Office
- Office Includes 6 Closed-Wall Offices, Open Space for Cubes, Kitchen/Break Area, and 1 Restroom
- Term: Through December 31, 2026
- Racking Negotiable