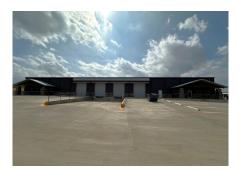

### **Property Highlights**

- Built in 2021
- 17′ 26′ Clear Height in Warehouse, Clearspan
- Two Dock Doors w/ Pit Levelers (12' x 14')
- Four Grade Level Doors 2 in Front and 2 in Back (12' x 14')
- LED Lighting in Warehouse
- Fully Insulated
- 14 Parking Spots
- 1 Restroom in Warehouse
- No Zoning Restrictions