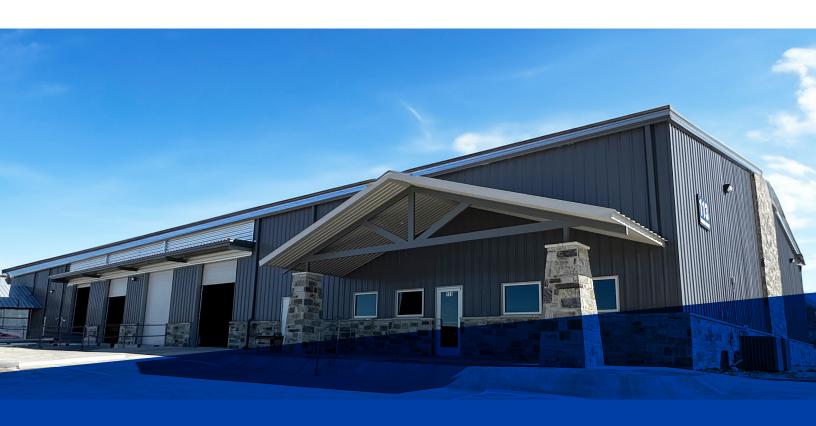

# 113 Winners Circle

Weatherford, TX 76087

**PARKER COUNTY** 

### **HIGHLIGHTS**

- 20,000 SF Including Approx. 2,200 SF Office
- Office Includes 6 Closed-Wall Offices, Open Space for Cubes, Kitchen/Break Area, and 1 Restroom
- Term: Through December 31, 2026
- Racking Negotiable