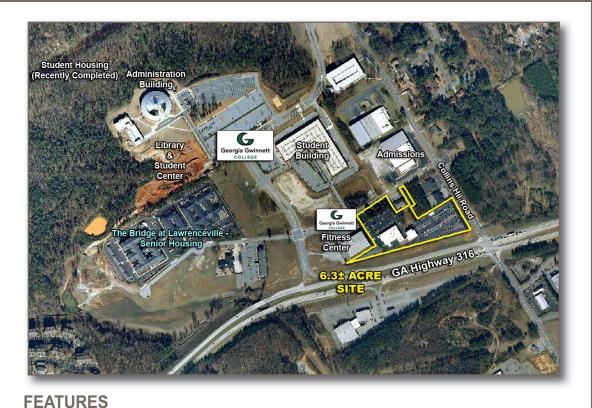

# **FOR SALE** 6.3± Acres

## 850 Collins Hill Road - at GA Highway 316 Lawrenceville, GA 30043

#### www.mcwrealty.com

- Adjacent to Georgia Gwinnett College - <u>fastest growing college in the southeastern</u> <u>United States</u>:
  - 8,000+ students
  - 400+ faculty
- 74,780 vpd on Hwy 316 west of Collins Hil Rd.
- Zoned BG (Business General) and LM (Light Manufacturing) - City of Lawrenceville
- Inquire for Pricing