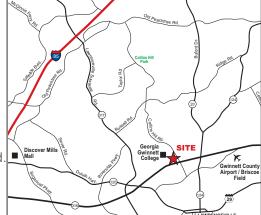

# **FOR SALE** 6.3± Acres

### 6.3± Acres For Sale 850 Collins Hill Road - at GA Highway 316 Lawrenceville, GA 30043

No warranty or representation, expressed or implied, is made as to the accuracy of the information contained herein, and same is subject to errors, omissions, change of price, rental or other conditions, withdrawal without notice, and to any special listing conditions, imposed by our principals.