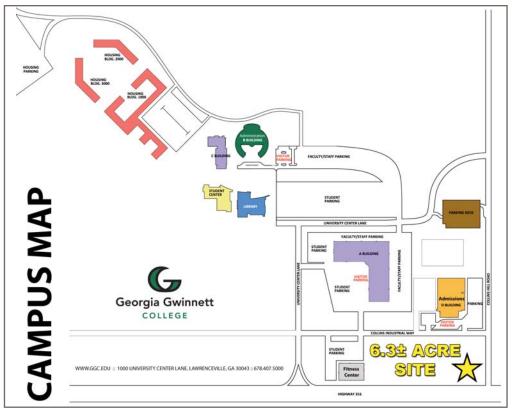

# **FOR SALE** 6.3± Acres

## 850 Collins Hill Road - at GA Highway 316 Lawrenceville, GA 30043

#### www.mcwrealty.com

- Adjacent to Georgia Gwinnett College - <u>fastest growing college in the southeastern</u> <u>United States</u>:
  - 8,000+ students
  - 400+ faculty
- 74,780 vpd on Hwy 316 west of Collins Hil Rd.
- Zoned BG (Business General) and LM (Light Manufacturing) - City of Lawrenceville
- Inquire for Pricing

### 6.3± Acres For Sale 850 Collins Hill Road - at GA Highway 316 Lawrenceville, GA 30043

No warranty or representation, expressed or implied, is made as to the accuracy of the information contained herein, and same is subject to errors, omissions, change of price, rental or other conditions, withdrawal without notice, and to any special listing conditions, imposed by our principals.