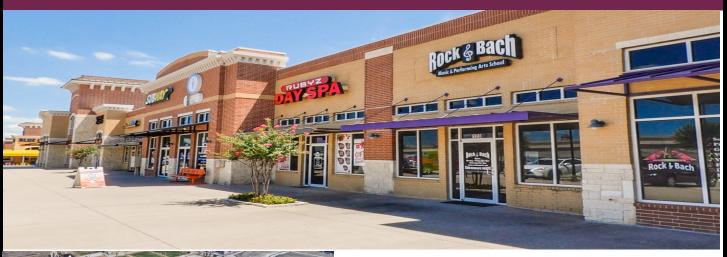

# World Cup Plaza

### HIGHLIGHTS

**Daytime Population** 

- One of 7 most notable high growth areas in the nation.
- Adjacent to Toyota Stadium, a 21,000 seat stadium with 1. 4 Million visitors annually
- Across from Frisco Square which includes 1.5M Sqf. Office space and 1,400 apartments when complete.
- Across from Frisco Hall which includes 50,000 sqf library and heritage center
- Busiest intersection north of 121 and N. Dallas Tollway
- Adjacent to new Cinemark 12