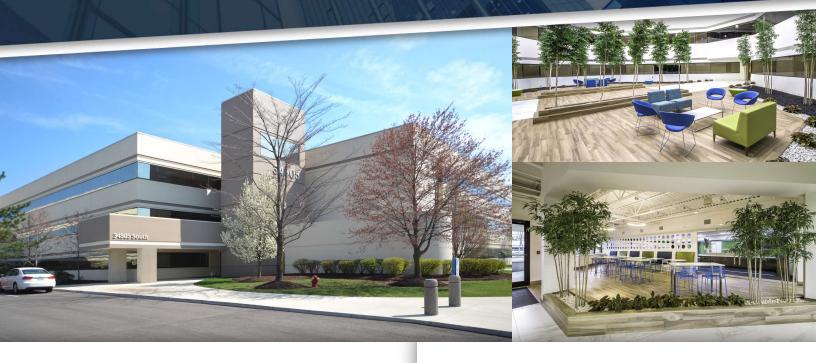

## 34405 WEST TWELVE MILE ROAD

FARMINGTON HILLS, MI 48331

## **PROPERTY FEATURES:**

- Ideal corporate headquarters with visibility from I-696 and 12 Mile Road
- Professional office park situated in a campus-like setting in located in the heart Farmington Hills
- Fully renovated lobbies and common areas
- · Energy Star Certified Building
- Existing medical suite options available
- Full service Arboretum café, fitness center, sundry shop, Building conference facilities, dry cleaning services, on-site management office
- Beautifully landscaped outdoor arboretum with water fountain, seating areas, and Wi-Fi access
- Ample service parking with several easily accessible entrances
- Building and monument signage available with visibility from I-696
- Existing high-speed data, cable and fiber-optic cabling available
- Quick and easy access to major freeways: I-696, I-275, I-96 and M5
- Within walking distance and close proximity to many area amenities including hotels, restaurants and shopping centers