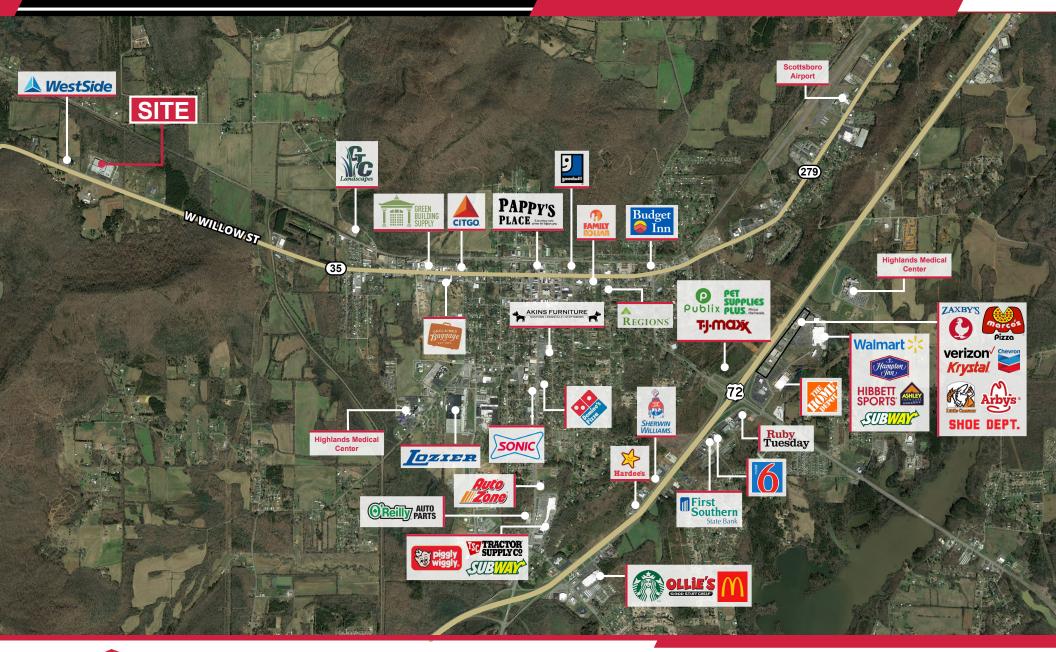

HUNTSVILLE

Huntsville International Airport
 Cummings Research Park
 Downtown Huntsville
 Huntsville Hospital
 Redstone Arsenal
 Mazda/Toyota Manufacturing
 53 Miles
 40 Miles
 43 Miles
 43.5 Miles
 57.6 Miles

#### **CHATTANOOGA**

Chattanooga Airport 75 Miles
 Downtown Chattanooga 64.5 Miles
 North River Commerce Center
 Bonny Oaks Office & 76.3 Miles Industrial Park



CHAPMAN COMMERCIAL REALTY 2310 WHITESBURG DRIVE, SUITE 6 HUNTSVILLE, AL 35801 www.chapmancommercialrealty.com William M. Chapman

256.656.8413 Mobile 256.715.8064 Office bill@huntsvillecommercialbrokerage.com





CHAPMAN COMMERCIAL REALTY 2310 WHITESBURG DRIVE, SUITE 6 HUNTSVILLE, AL 35801 www.chapmancommercialrealty.com William M. Chapman 256.656.8413 Mobile

256.715.8064 Office bill@huntsvillecommercialbrokerage.com





CHAPMAN COMMERCIAL REALTY
2310 WHITESBURG DRIVE, SUITE 6
HUNTSVILLE, AL 35801
www.chapmancommercialrealty.com

# William M. Chapman

256.656.8413 Mobile 256.715.8064 Office bill@huntsvillecommercialbrokerage.com



### 5 MILE

| Population               | 13,371   |
|--------------------------|----------|
| Households               | 5,737    |
| Families                 | 3,723    |
| Average Household Size   | 2.27     |
| Median Age               | 45.2     |
| Median Household Income  | \$50,456 |
| Average Household Income | \$67,110 |

### **15 MILE**

| Population               | 40,701   |
|--------------------------|----------|
| Households               | 16,720   |
| Families                 | 11,550   |
| Average Household Size   | 2.40     |
| Median Age               | 44