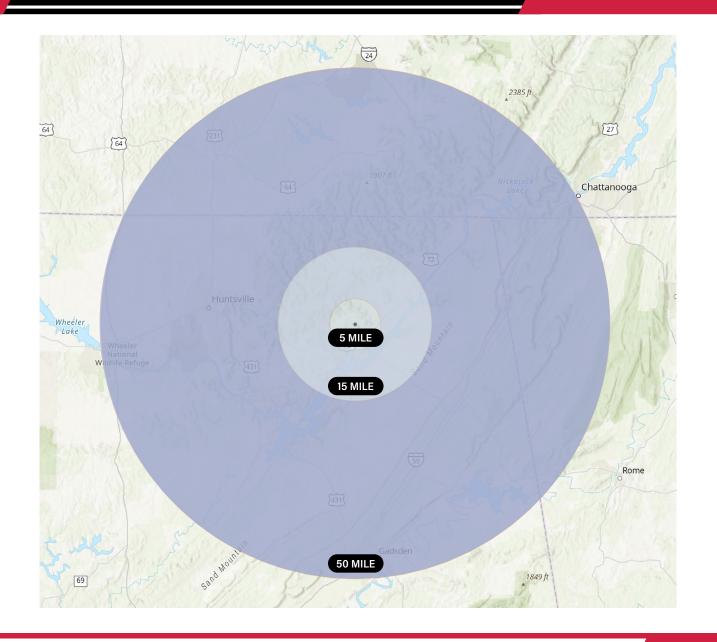

#### **LOCAL PROXIMITY SUMMARY**

#### HUNTSVILLE

Huntsville International Airport
 Cummings Research Park
 Downtown Huntsville
 Huntsville Hospital
 Redstone Arsenal
 Mazda/Toyota Manufacturing
 53 Miles
 40 Miles
 43 Miles
 43.5 Miles
 57.6 Miles

#### **CHATTANOOGA**

Chattanooga Airport 75 Miles
 Downtown Chattanooga 64.5 Miles
 North River Commerce Center
 Bonny Oaks Office & 76.3 Miles Industrial Park

CHAPMAN COMMERCIAL REALTY 2310 WHITESBURG DRIVE, SUITE 6 HUNTSVILLE, AL 35801 www.chapmancommercialrealty.com William M. Chapman

### 5 MILE

| Population               | 13,371   |
|--------------------------|----------|
| Households               | 5,737    |
| Families                 | 3,723    |
| Average Household Size   | 2.27     |
| Median Age               | 45.2     |
| Median Household Income  | \$50,456 |
| Average Household Income | \$67,110 |

### **15 MILE**

| Population               | 40,701   |
|--------------------------|----------|
| Households               | 16,720   |
| Families                 | 11,550   |
| Average Household Size   | 2.40     |
| Median Age               | 44.7     |
| Median Household Income  | \$50,565 |
| Average Household Income | \$66,471 |

## **50 MILE**

| Population               | 1,106,677 |
|--------------------------|-----------|
| Households               | 441,439   |
| Families                 | 297,608   |
| Average Household Size   | 2.46      |
| Median Age               | 41.1      |
| Median Household Income  | \$58,942  |
| Average Household Income | \$84,825  |