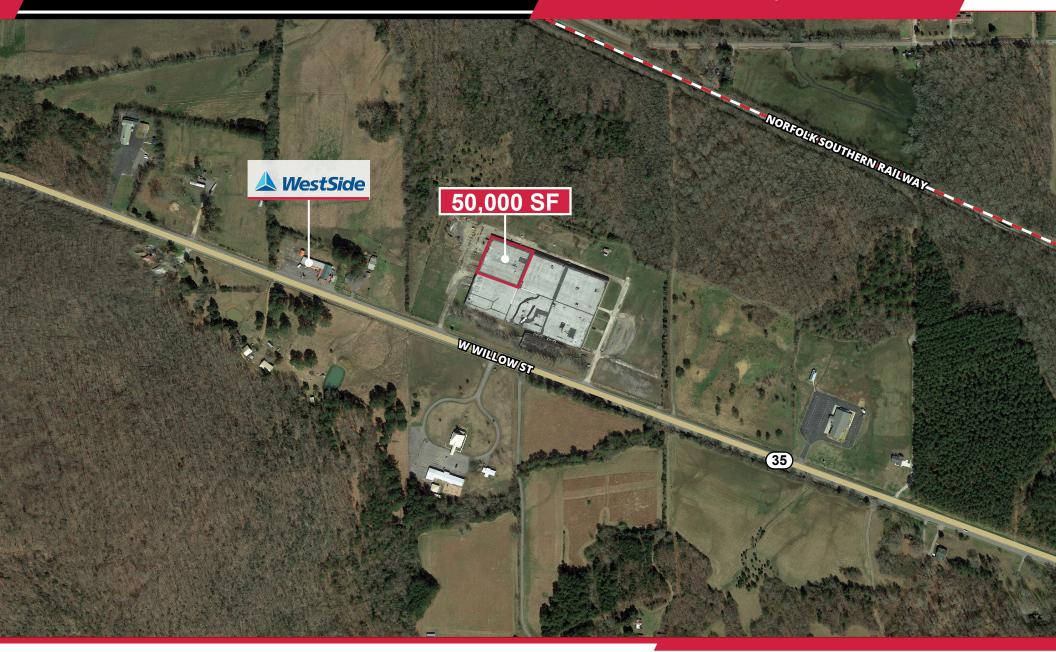

#### **LOCAL PROXIMITY SUMMARY**

#### HUNTSVILLE

Huntsville International Airport
 Cummings Research Park
 Downtown Huntsville
 Huntsville Hospital
 Redstone Arsenal
 Mazda/Toyota Manufacturing
 53 Miles
 40 Miles
 43 Miles
 43.5 Miles
 57.6 Miles

#### **CHATTANOOGA**

Chattanooga Airport 75 Miles
 Downtown Chattanooga 64.5 Miles
 North River Commerce Center
 Bonny Oaks Office & 76.3 Miles Industrial Park



CHAPMAN COMMERCIAL REALTY 2310 WHITESBURG DRIVE, SUITE 6 HUNTSVILLE, AL 35801 www.chapmancommercialrealty.com William M. Chapman

256.656.8413 Mobile 256.715.8064 Office bill@huntsvillecommercialbrokerage.com





CHAPMAN COMMERCIAL REALTY 2310 WHITESBURG DRIVE, SUITE 6 HUNTSVILLE, AL 35801 www.chapmancommercialrealty.com William M. Chapman 256.656.8413 Mobile

256.715.8064 Office bill@huntsvillecommercialbrokerage.com





CHAPMAN COMMERCIAL REALTY
2310 WHITESBURG DRIVE, SUITE 6
HUNTSVILLE, AL 35801
www.chapmancommercialrealty.com

# William M. Chapman

256.656.8413 Mobile 256.715.8064 Office bill@huntsvillecommercialbrokerage.com



### 5 MILE

| Population               | 13,371   |
|--------------------------|----------|
| Households               | 5,737    |
| Families                 | 3,723    |
| Average Household Size   | 2.27     |
| Median Age               | 45.2     |
| Median Household Income  | \$50,456 |
| Average Household Income | \$67,110 |

### **15 MILE**

| Population