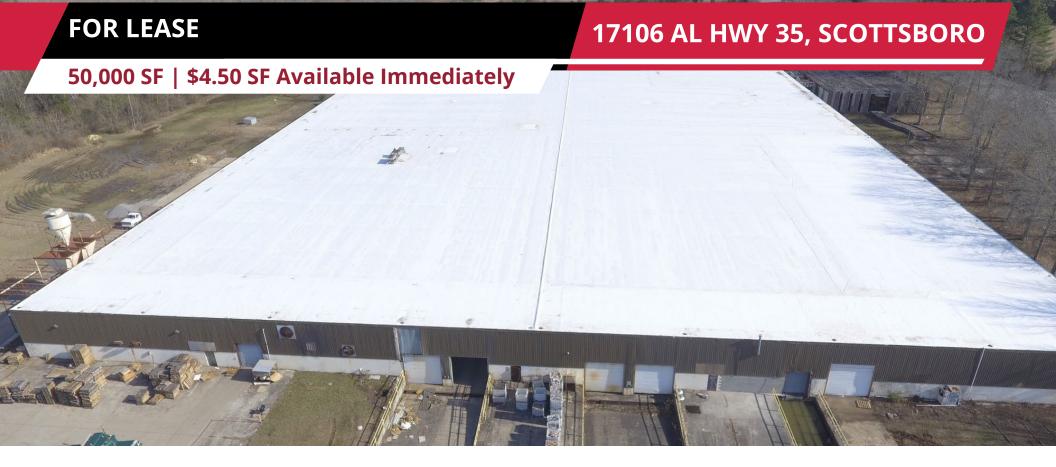

#### **LOCAL PROXIMITY SUMMARY**

#### HUNTSVILLE

Huntsville International Airport
 Cummings Research Park
 Downtown Huntsville
 Huntsville Hospital
 Redstone Arsenal
 Mazda/Toyota Manufacturing
 53 Miles
 40 Miles
 43 Miles
 43.5 Miles
 57.6 Miles

#### **CHATTANOOGA**

Chattanooga Airport 75 Miles
 Downtown Chattanooga 64.5 Miles
 North River Commerce Center
 Bonny Oaks Office & 76.3 Miles Industrial Park



CHAPMAN COMMERCIAL REALTY 2310 WHITESBURG DRIVE, SUITE 6 HUNTSVILLE, AL 35801 www.chapmancommercialrealty.com William M. Chapman

256.656.8413 Mobile 256.715.8064 Office bill@huntsvillecommercialbrokerage.com





CHAPMAN COMMERCIAL REALTY 2310 WHITESBURG DRIVE, SUITE 6 HUNTSVILLE, AL 35801 www.chapmancommercialrealty.com William M. Chapman 256.656.8413 Mobile

256.715.8064 Office