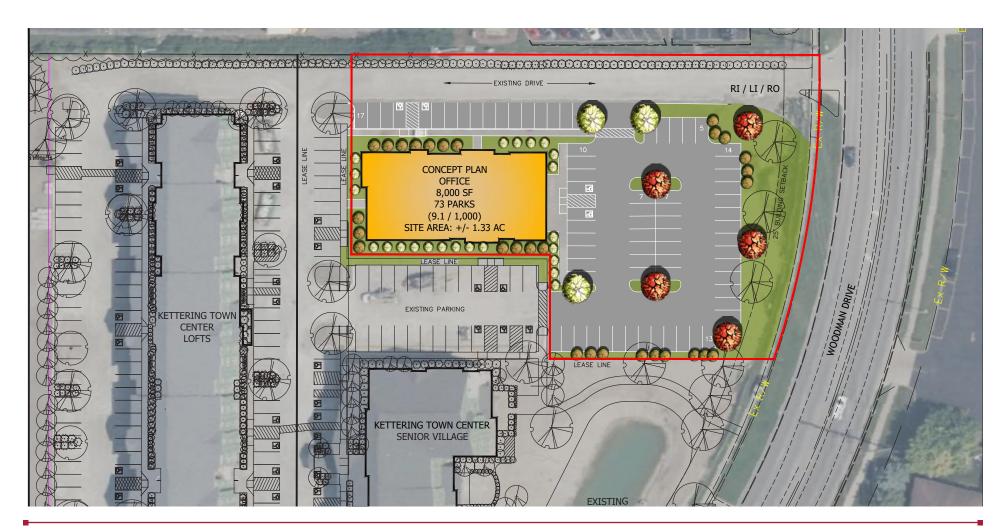

#### **PROPERTY HIGHLIGHTS**

- 1.33 acres available
- Medical/professional office use
- Located on Woodman Dr in the heart of Kettering
- Utilities and infrastructure in place
- Adjacent to The Lofts of Kettering, a 51 unit multi-family development, and Senior Village at Kettering Town Center, a 52 unit, senior living development
- Offers direct Woodman Drive frontage
- 1.5 miles from The Greene Towne Center