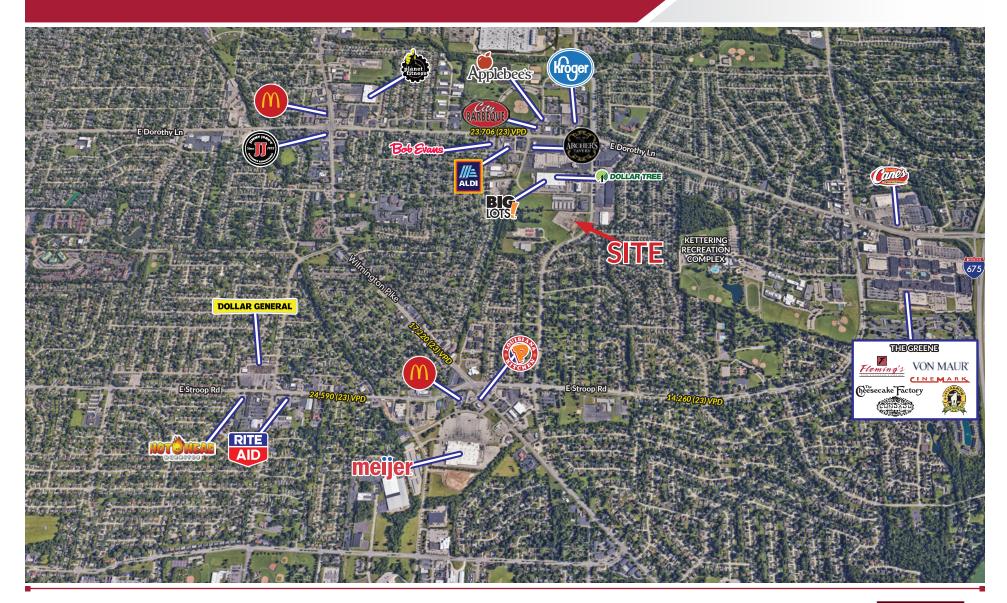

#### **PROPERTY HIGHLIGHTS**

- 1.33 acres available
- Medical/professional office use
- Located on Woodman Dr in the heart of Kettering
- Utilities and infrastructure in place
- Adjacent to The Lofts of Kettering, a 51 unit multi-family development, and Senior Village at Kettering Town Center, a 52 unit, senior living development
- Offers direct Woodman Drive frontage
- 1.5 miles from The Greene Towne Center