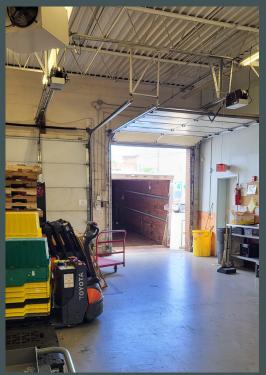

# **Building Features**

- + 13,635 SF: 4,052 SF Office & 9,583 SF Warehouse
- + Office space fully air-conditioned
- + 13'6" Warehouse Clear Height
- + Two (2) off-street parking lots/ loading areas; 23 spaces
- + Two (2) Docks & One (1) drive-in (10' x 10')

\*Note some equipment in photo will be sold and not included in lease or sale