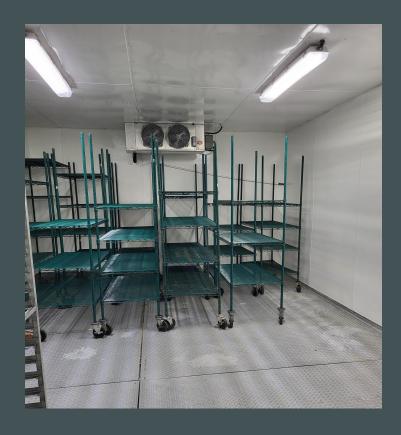

# **Building Features**

- + 13,635 SF: 4,052 SF Office & 9,583 SF Warehouse
- + Office space fully air-conditioned
- + 13'6" Warehouse Clear Height
- + Two (2) off-street parking lots/ loading areas; 23 spaces
- + Two (2) Docks & One (1) drive-in (10' x 10')

#### **Pricing:**

- + Asking Lease Rate: \$12.00 PSF NNN
- + Sale: Call for Pricing

- + Walk in freezer & coolers
- + New electric service
- + In-place plumbing & with commercial sinks
- + Exhaust Hoods & Venting

\*Note some equipment in photo will be sold and not included in lease or sale