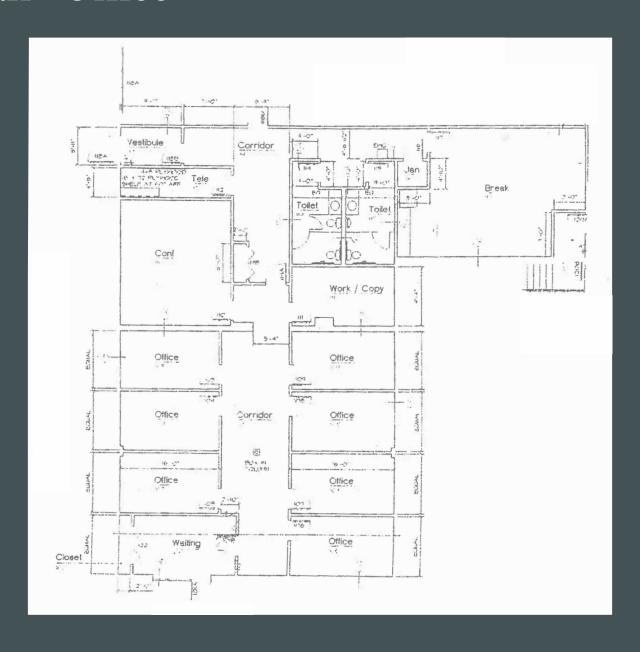

6th St.
- + Ideal for restaurant operator looking for benefit of cost savings and consistent delivery of consolidating production and distribution





#### 3500 St. Clair Ave | Cleveland, OH 44114

# **Building Features**

- + 13,635 SF: 4,052 SF Office & 9,583 SF Warehouse
- + Office space fully air-conditioned
- + 13'6" Warehouse Clear Height
- + Two (2) off-street parking lots/ loading areas; 23 spaces
- + Two (2) Docks & One (1) drive-in (10' x 10')

#### **Pricing:**

- + Asking Lease Rate: \$12.00 PSF NNN
- + Sale: Call for Pricing

- + Walk in freezer & coolers
- + New electric service
- + In-place plumbing & with commercial sinks
- + Exhaust Hoods & Venting





\*Note some equipment in photo will be sold and not included in lease or sale

### Floor Plan



# Floor Plan - Office



#### Freestanding Food Production Building

3500 St. Clair Ave | Cleveland, OH 44114

#### For Lease or Sale



#### Demographic Overview

5 Mile Radius

\$

Å

202

\$60,247

328,123

212,162

Avg. Household

**Employees** 

**Population** 



ſ

99,050

\$95,926

34.6

Household Avg. Household Median Age

#### Contact Us

#### George Stevens, SIOR, CCIM

Senior Vice President +1 216 363 6438 george.stevens@cbre.com

#### CBRE

950 Main Ave. Suite 200 Cleveland. OH 44113

© 2024 CBRE, Inc. All rights reserved. This information has been obtained from sources believed reliable, but has not been verified for accuracy or completeness. You should conduct a careful, independent investigation of the property and verify all information. Any reliance on this information is solely at your own ris