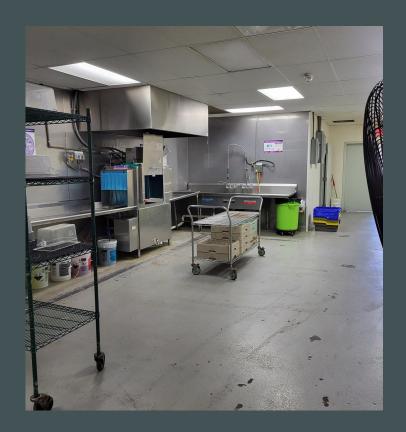

# **Building Features**

- + 13,635 SF: 4,052 SF Office & 9,583 SF Warehouse
- + Office space fully air-conditioned
- + 13'6" Warehouse Clear Height
- + Two (2) off-street parking lots/ loading areas; 23 spaces
- + Two (2) Docks & One (1) drive-in (10' x 10')

#### **Pricing:**

- + Asking Lease Rate: \$12.00 PSF NNN
- + Sale: Call for Pricing

- + Walk in freezer & coolers
- + New electric service
- + In-place plumbing & with commercial sinks
- + Exhaust Hoods & Venting

\*Note some equipment in photo will be sold and not included in lease or sale