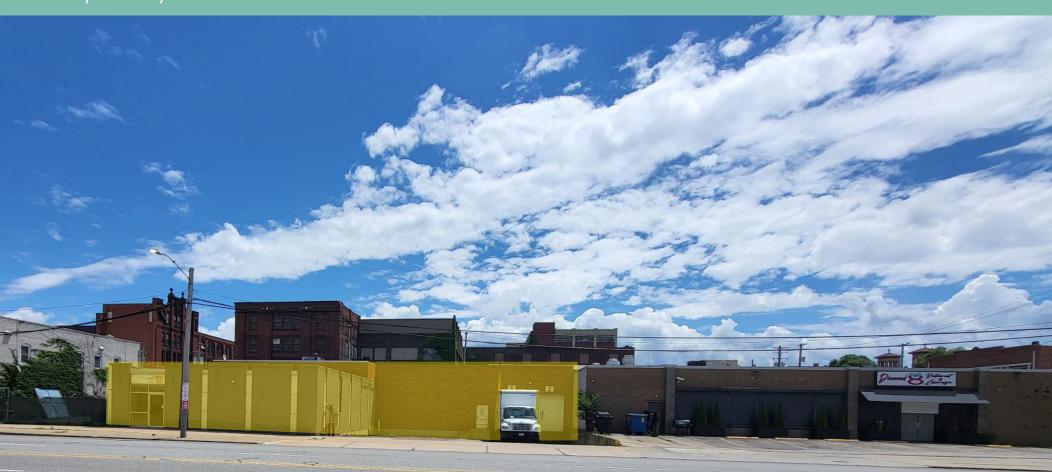

# ± 13,632 SF Food Production Building for Lease or Sale With Parking

3500 St. Clair Avenue Cleveland, OH 44114

Close proximity to downtown Cleveland & I-90 Inner-belt

# Property Overview

- + ±13,635 SF freestanding building
- + Situated on 0.5 acres of land
- + Close proximity to downtown Cleveland and I-90 Inner-belt
- + Second building from southwest corner of St. Clair Ave. & East 36th St.
- + Ideal for restaurant operator looking for benefit of cost savings and consistent delivery of consolidating production and distribution

#### 3500 St. Clair Ave | Cleveland, OH 44114