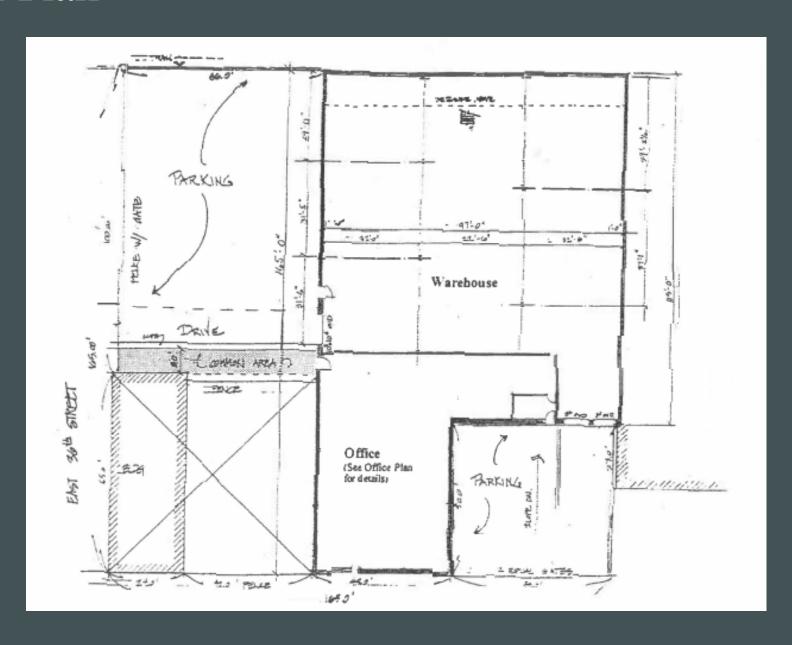

### Floor Plan

# **Building Features**

- + 13,635 SF: 4,052 SF Office & 9,583 SF Warehouse
- + Office space fully air-conditioned
- + 13'6" Warehouse Clear Height
- + Two (2) off-street parking lots/ loading areas; 23 spaces
- + Two (2) Docks & One (1) drive-in (10' x 10')