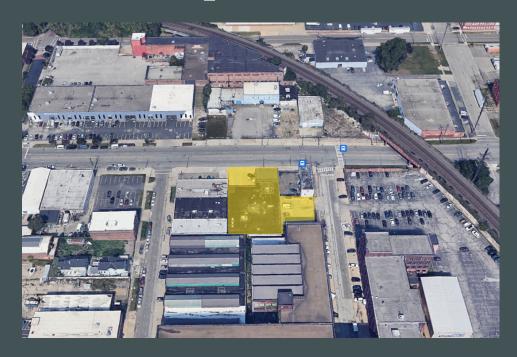

## Parcel Map

Demographic Overview
5 Mile Radius

\$60,247

Avg. Household Income

328,123

Employees

212,162

Population