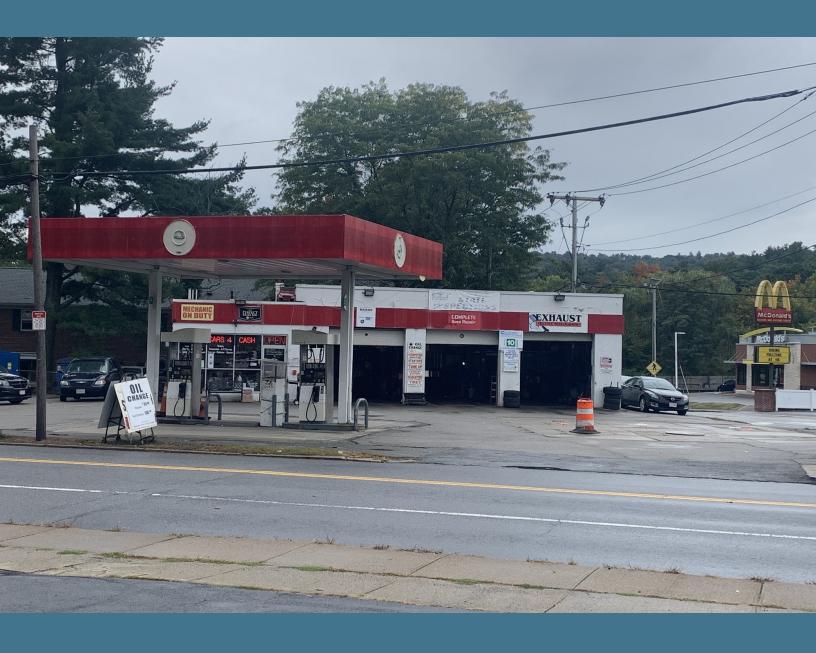

# FOR SALE

REDEVELOPEMNT SITE / GAS STATION WITH REPAIR SHOP WORCESTER MA 01602

### **PROPERTY OVERVIEW**

This property is available for sale for redevelopment or continued use as an unbranded gas station with repair or convenience. The location on the corner of Mill and Chandler Street is highly traveled and at a signalized intersection. Surrounded by national retailers and local businesses. Excellent demographic.