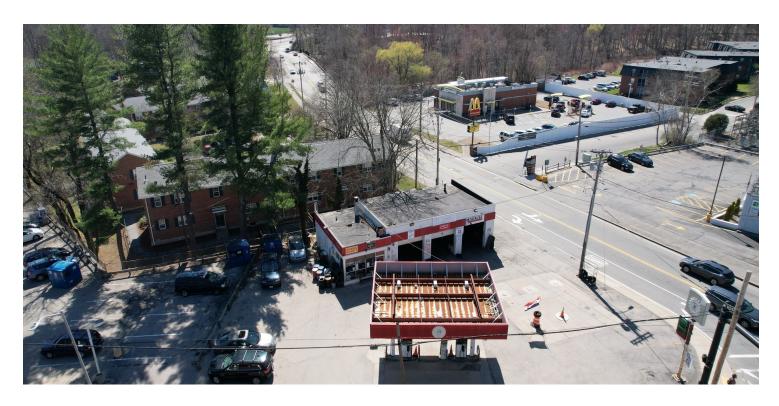

# FOR SALE

REDEVELOPEMNT SITE / GAS STATION WITH REPAIR SHOP WORCESTER MA 01602

### **PROPERTY OVERVIEW**

This property is available for sale for redevelopment or continued use as an unbranded gas station with repair or convenience. The location on the corner of Mill and Chandler Street is highly traveled and at a signalized intersection. Surrounded by national retailers and local businesses. Excellent demographic.