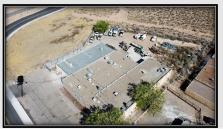

### **Property Highlights**

**Buildings Total 13,320 SF** 

Office: 532 SF

Warehouse: 12,788 SF

1.03 Acre Lot

FAR: .30 (13,320 SF buildings ÷ 44,867 SF site)

Zoning: M-1

(Industrial & Business Park District)

# Site

500 Frontage Rd. NE Rio Rancho, NM 87124

W W W • S Y C A M O R E - A S S O C I A T E S • C O M

License #: 7070

License #20093

PO Box 90608

<u>A</u>lbuquerque

N M