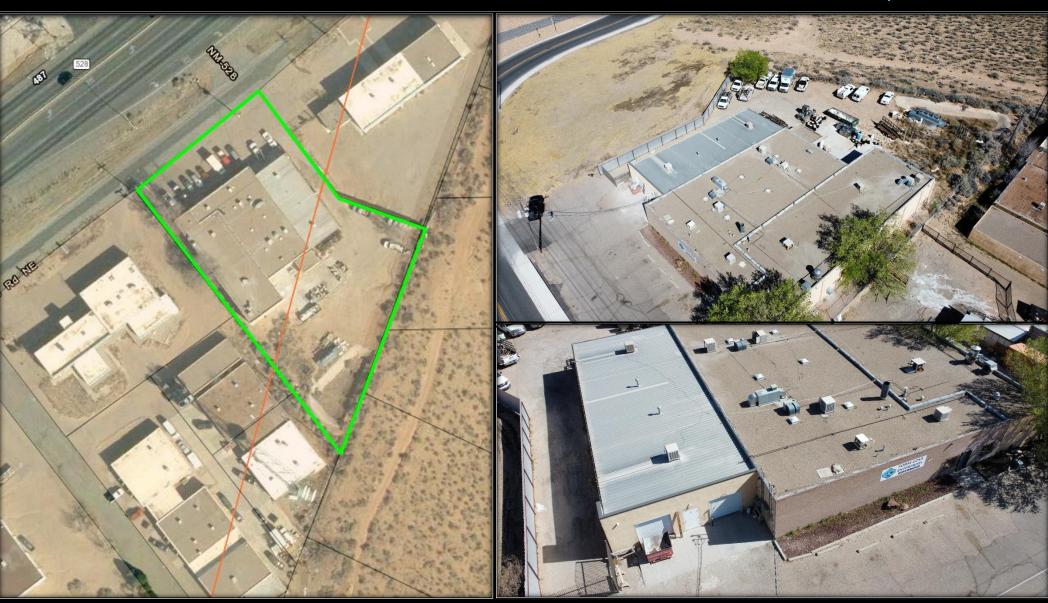

### **Property Highlights**

**Buildings Total 13,320 SF** 

Office: 532 SF

Warehouse: 12,788 SF

1.03 Acre Lot

FAR: .30 (13,320 SF buildings ÷ 44,867 SF site)

Zoning: M-1

(Industrial & Business Park District)

# Site

500 Frontage Rd. NE Rio Rancho, NM 87124

W W W • S Y C A M O R E - A S S O C I A T E S • C O M

License #: 7070

License #20093

PO Box 90608

<u>A</u>lbuquerque

N M