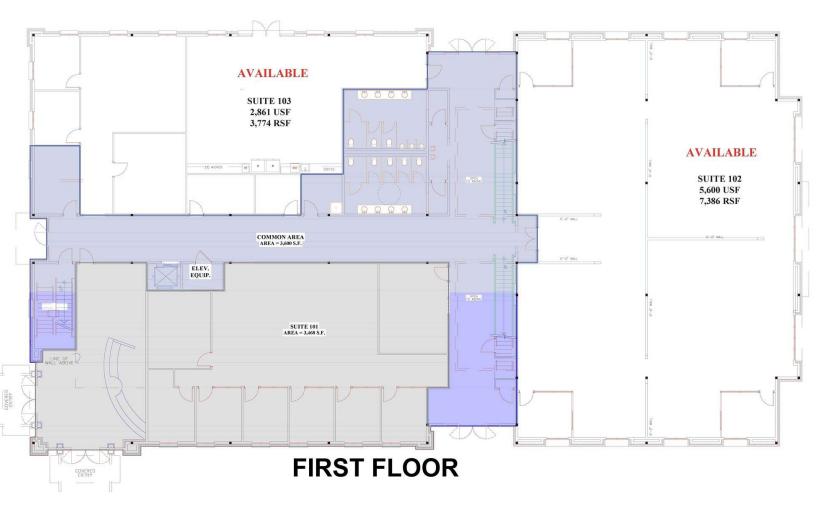

# 1st Floor Plan 1 Carecore Drive

We obtained the information above from sources we believe to be reliable. However, we have not verified its accuracy and make no guarantee, warranty or representation about it. It is submitted subject to the possibility of errors, omissions, change of price, rental or other conditions, prior sale, lease or financing, or withdrawal without notice. We include projections, opinions, assumptions or estimates for example only, and they may not represent current or future performance of the property. You and your tax and legal advisors should conduct your own investigation of the property and transaction.

#### Offering Summary

| Suites 101, 201, 201A, 202 and 203: | LEASED                       |
|-------------------------------------|------------------------------|
| Suite 102 Available:                | 5,600+/- USF<br>7,386+/- RSF |
| Suite 103 Available:                | 2,861+/- USF<br>3,774+/- RSF |
| Base Rent:                          | \$25.00 per RSF              |
| 2024 Estimated NNN:                 | \$7.21 per RSF               |
| TIA:                                | TBD per USF                  |