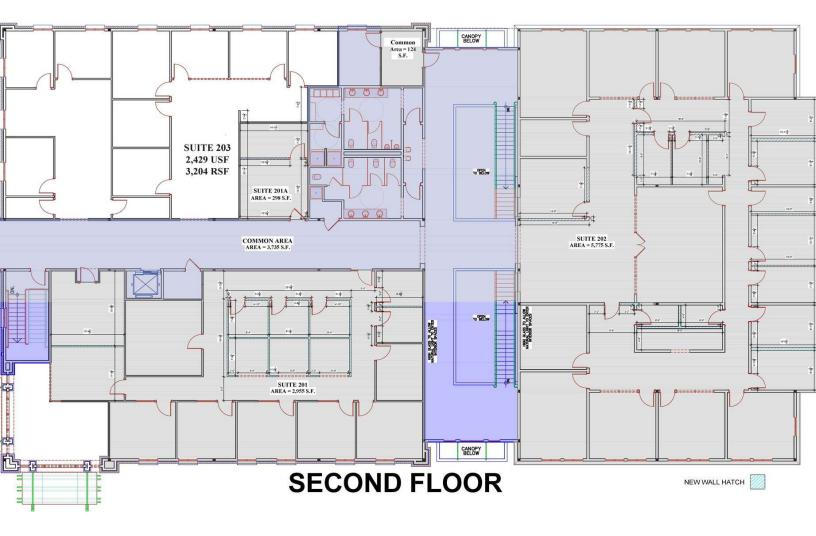

# 2nd Floor Plan 1 Carecore Drive

We obtained the information above from sources we believe to be reliable. However, we have not verified its accuracy and make no guarantee, warranty or representation about it. It is submitted subject to the possibility of errors, omissions, change of price, rental or other conditions, prior sale, lease or financing, or withdrawal without notice. We include projections, opinions, assumptions or estimates for example only, and they may not represent current or future performance of the property. You and your tax and legal advisors should conduct your own investigation of the property and transaction.

#### Offering Summary

| Suites 101, 201, 201A, 202 and 203: | LEASED                       |
|-------------------------------------|------------------------------|
| Suite 102 Available:                | 5,600+/- USF<br>7,386+/- RSF |
| Suite 103 Available:                | 2,861+/- USF<br>3,774+/- RSF |
| Base Rent:                          | \$25.00 per RSF              |
| 2024 Estimated NNN:                 | \$7.21 per RSF               |
| TIA:                                | TBD per USF                  |