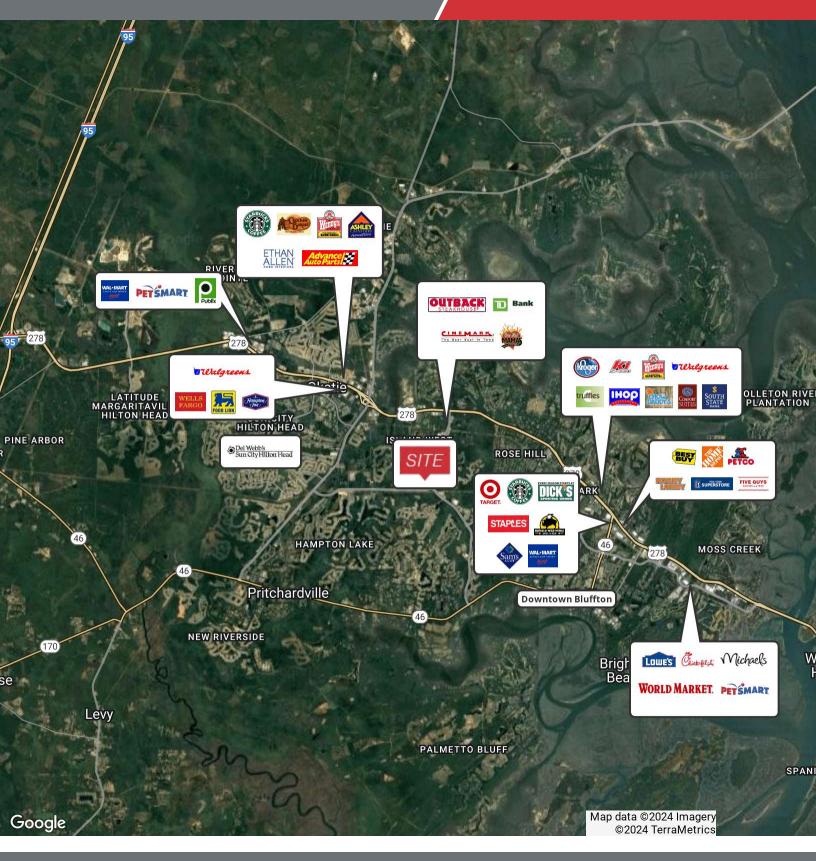

#### **Property Highlights**

- Class "A" Office Building for lease in Buckwalter Place
- 1 Carecore Drive is LEED Certified by the U.S. Green Building Council
- Great location just off Buckwalter Parkway with nearby businesses that include eviCore Healthcare, St. Joseph Candler, Kroger, Publix, Starbucks, Ace Hardware, Southern Barrel Brewing Company, Station 300, Frankie Bones, Plantation Cafe, and many others
- There are 400+/- parking spaces which are shared between 1 Care Core and 400 Buckwalter Place.
- 400 Buckwalter Place was recently leased and will be 100% medical.

#### Locator Map Class "A" Office Building Buckwalter Place

We obtained the information above from sources we believe to be reliable. However, we have not verified its accuracy and make no guarantee, warranty or representation about it. It is submitted subject to the possibility of errors, omissions, change of price, rental or other conditions, prior sale, lease or financing, or withdrawal without notice. We include projections, opinions, assumptions or estimates for example only, and they may not represent current or future performance of the property. You and your tax and legal advisors should conduct your own investigation of the property and transaction.