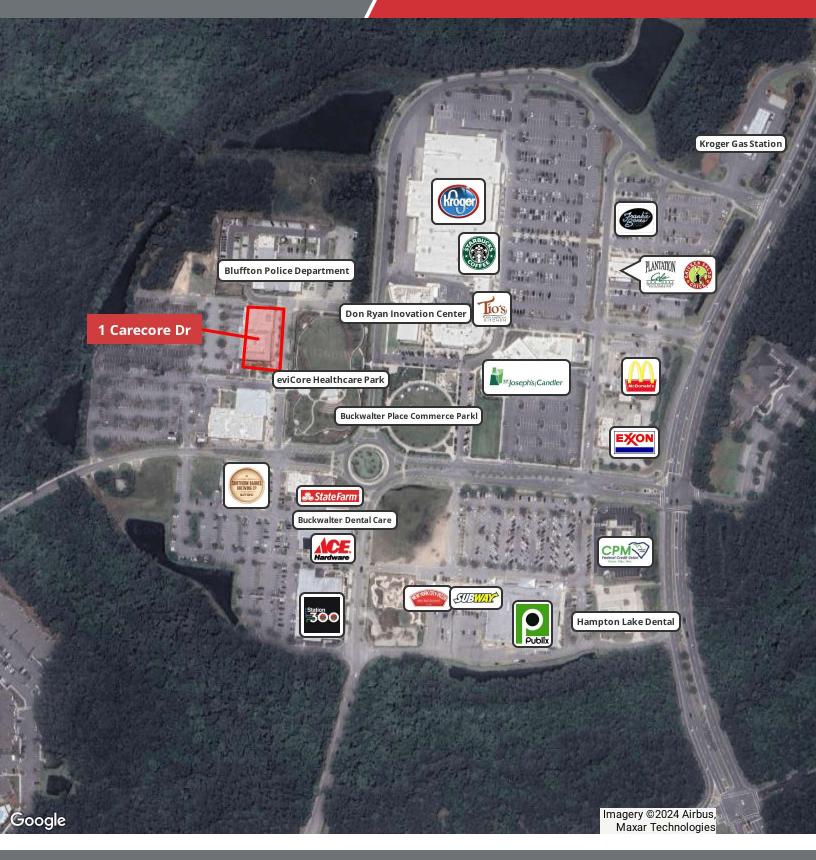

#### **Property Highlights**

- Class "A" Office Building for lease in Buckwalter Place
- 1 Carecore Drive is LEED Certified by the U.S. Green Building Council
- Great location just off Buckwalter Parkway with nearby businesses that include eviCore Healthcare, St. Joseph Candler, Kroger, Publix, Starbucks, Ace Hardware, Southern Barrel Brewing Company, Station 300, Frankie Bones, Plantation Cafe, and many others
- There are 400+/- parking spaces which are shared between 1 Care Core and 400 Buckwalter Place.
- 400 Buckwalter Place was recently leased and will be 100% medical.

#### Locator Map Class "A" Office Building Buckwalter Place

We obtained the information above from sources we believe to be reliable. However, we have not verified its accuracy and make no guarantee, warranty or representation about it. It is submitted subject to the possibility of errors, omissions, change of price, rental or other conditions, prior sale, lease or financing, or withdrawal without notice. We include projections, opinions, assumptions or estimates for example only, and they may not represent current or future performance of the property. You and your tax and legal advisors should conduct your own investigation of the property and transaction.