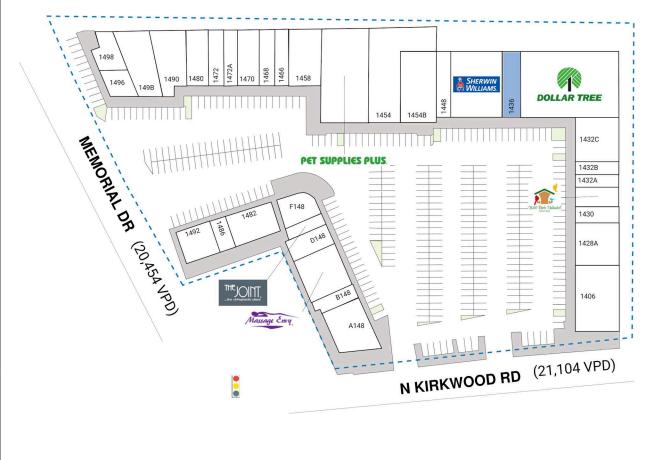

# **MEMORIAL AT KIRKWOOD**

## MAJOR TENANT(S)

Dollar Tree Pet Supplies Plus Honey Baked Ham Los Tios

#### LOCATION

14000 Memorial Drive | Houston, TX 77079

## PROPERTY HIGHLIGHTS

- 104,887-square-foot community shopping center with Pet Supplies Plus and Dollar Tree
- Other national and regional tenants include Sherwin Williams, Massage Envy, The Joint, Urban Kitchen, Los Tios, PepperLou Gifts and Honey Baked Ham
- Population exceeds 145,100 people in a three-mile radius with an average household income greater than \$125,600
- Located on the corner of Memorial Drive and N. Kirkwood Road with over 42,000 VPD

# MORE INFO

www.phillipsedison.com

| A148        | Polu                                      | 3,094 SF             | 1454B                 | Honey Baked Ham                   | 6,546 SF |
|-------------|-------------------------------------------|----------------------|-----------------------|-----------------------------------|----------|
| B148        | Yogurt Spot                               | 1,456 SF             | 1456                  | Pet Supplies Plus                 | 7,500 SF |
| C148        | Massage Envy                              | 3,153 SF             | 1458                  | Awesome & Creative Therapy        | 3,850 SF |
| D148        | Cleopatra's Secret<br>First Body Sugaring | 1,546 SF             | 1466                  | Infinity Guitars                  | 1,500 SF |
| E148        | Spa<br>The letter                         | 1 F2F CF             | 1468                  | David's Vacuums                   | 1,500 SF |
| F148        | The Joint<br>Urban Kitchen                | 1,525 SF<br>2,569 SF | 1470                  | Assistance League of Houston      | 2,250 SF |
| 149B        | The Little Gym of                         | 4,230 SF             | 1472                  | It's All About You                | 1,500 SF |
|             | Houston -<br>Memorial                     |                      | 1472A                 | Threadfare<br>Children's Boutique | 1,500 SF |
| 1406        | Los Tios                                  | 5,400 SF             | 1480                  | Pyramid Hair Studio               | 3,000 SF |
| 1428A       | Impero Italiano                           | 3,000 SF             | 1482                  | Flooring Inspirations             | 3,300 SF |
| 1430        | #I Resort Nails<br>and Spa                | 1,200 SF             | 1486                  | Get Personal                      | 1,150 SF |
| 1432        | Wild Birds                                | 1,825 SF             | 1490                  | Memorial Dentistry                | 2,950 SF |
|             | Unlimited                                 | .,020 0.             | 1492                  | Taizzi Sushi                      | 2,800 SF |
| 1432A       | Dream Lash                                | 1,200 SF             | 1496                  | Snip Its                          | 750 SF   |
| 1432B       | Studios<br>Peggy Hart, OD                 | 1.800 SF             | 1498                  | Memorial Martinizing<br>Cleaners  | 1,525 SF |
|             | Hwa Rang Tae<br>Kwon Do                   | 3,050 SF             | TOTAL SQ. FT. 104,887 |                                   |          |
| 1434        | Dollar Tree                               | 11,450 SF            |                       |                                   |          |
| 1436        | COMING<br>AVAILABLE                       | 2,002 SF             |                       |                                   |          |
| 1440        | Sherwin Williams                          | 6,216 SF             |                       |                                   |          |
| 1448        | Woman's Health<br>Boutique                | 1,750 SF             |                       |                                   |          |
| SITE I      | LEGEND                                    |                      |                       |                                   |          |
| <b>Π</b> Δ. | vailable                                  |                      | По                    | cupied                            |          |
|             | ranable<br>ased (not occu                 |                      | _                     | ned by Others                     |          |