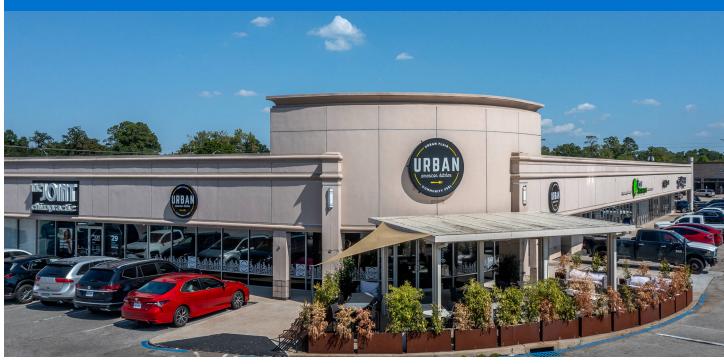

# **MEMORIAL AT KIRKWOOD**

## PROPERTY HIGHLIGHTS

- 104,887-square-foot community shopping center with Pet Supplies Plus and Dollar Tree
- Other national and regional tenants include Sherwin Williams, Massage Envy, The Joint, Urban Kitchen, Los Tios, PepperLou Gifts and Honey Baked Ham
- Population exceeds 145,100 people in a three-mile radius with an average household income greater than \$125,600
- Located on the corner of Memorial Drive and N. Kirkwood Road with over 42,000 VPD