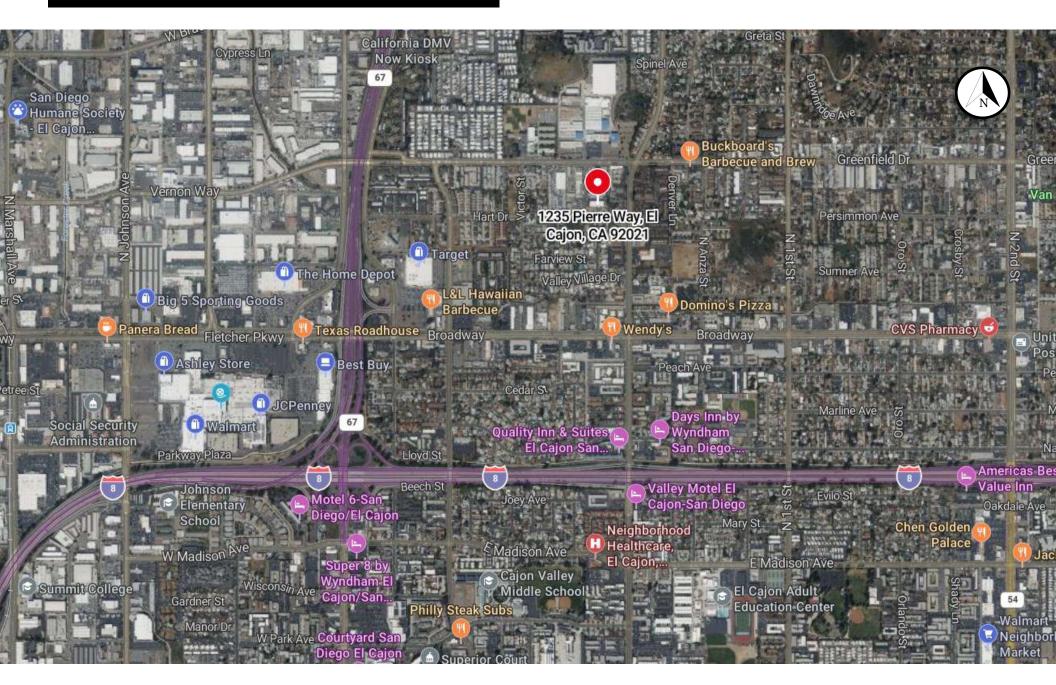

| Lic. 01209930

The information contained herein has been given to us by the owner of the property or other sources we deem reliable, we have no reason to doubt its accuracy, but we do not guarantee it. All information, including zoning and use, should be verified prior to transaction.





## **PROPERTY FEATURES**





Individual HVAC Units, Ceiling Fans and Windows, Double Doors and Wide Hallways



Approx. 5,000 lbs. Freight Elevator Pallets Can Fit Within



**Newly Remodeled** 



Zoned: M54, San Diego County



**Onsite Parking** 



Off-Suite Restrooms

## **AVAILABLE FOR LEASE**



220: ±1,513 RSF Industrial Suite



Lease Rate: \$1.00/SF + NNN (\$.40/SF)



Available with 30 Day Notice







Site plan is not to scale; for reference purposes only.



## **LOCATION & AMENITIES**