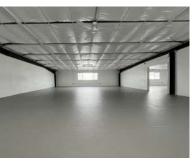

## **PROPERTY FEATURES**

Individual HVAC Units, Ceiling Fans and Windows, Double Doors and Wide Hallways

Approx. 5,000 lbs. Freight Elevator Pallets Can Fit Within

**Newly Remodeled** 

Zoned: M54, San Diego County

## **AVAILABLE FOR LEASE**

220: ±1,513 RSF Industrial Suite

Lease Rate: \$1.00/SF + NNN (\$.40/SF)

Available with 30 Day Notice

Site plan is not to scale; for reference purposes only.