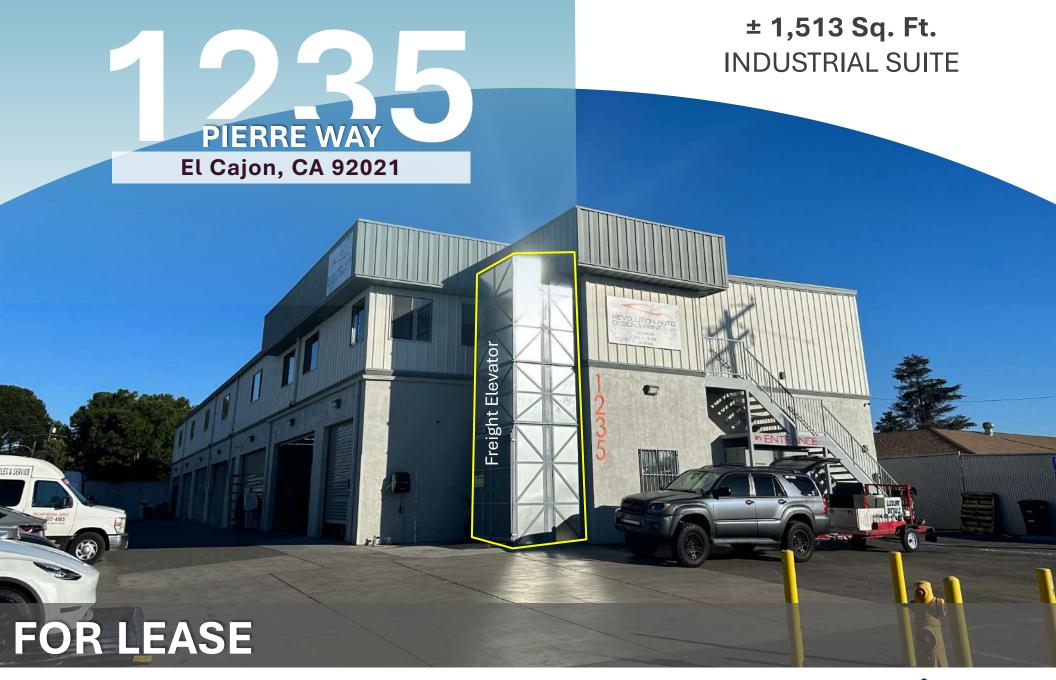

## **PROPERTY FEATURES**

Individual HVAC Units, Ceiling Fans and Windows, Double Doors and Wide Hallways

Approx. 5,000 lbs. Freight Elevator Pallets Can Fit Within

**Newly Remodeled** 

Zoned: M54, San Diego County

## **AVAILABLE FOR LEASE**

220: ±1,513 RSF Industrial Suite

Lease Rate: \$1.00/SF + NNN (\$.40/SF)

Available with 30 Day Notice

Site plan is not to scale; for reference purposes only.