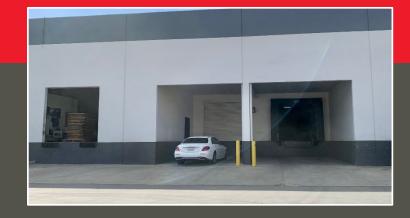

Tenant Incentive – One Month of Free Base Rent / Year of Lease and Term

10 M .....

Available Unit ± 10,475 sf Highland Industrial Center Outstanding Duarte Location Dock High Loading Immediate Access to (210) & (605)

# AVAILABLE UNITS

- Outstanding Duarte Location
- Immediate (210) & (605) Access
- Institutionally Managed Business Park
- Dock High Loaded Units
- 16-22' Minimum Clear Height
- Calculated Sprinkler System (.33/3000)
- Newly Refurbished Offices
- Low CAM Fees

| UNIT   | SIZE     | OFFICE | LOADING   | AVAILABLE | PRICE     |
|--------|----------|--------|-----------|-----------|-----------|
| 1801 D | 10,475SF | 883SF  | 1 DH, 1GL | NOW       | \$1.35 IG |