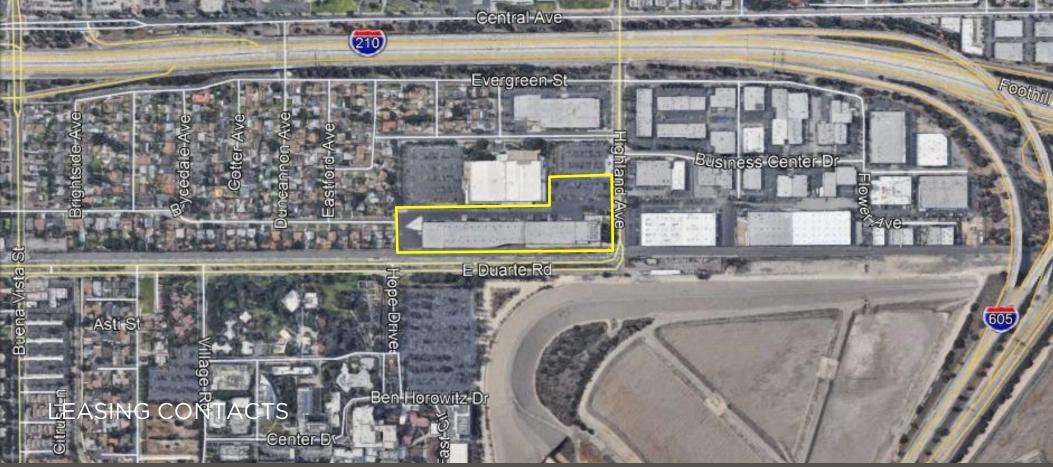

land Industrial Center Outstanding Duarte Location Dock High Loading Immediate Access to (210) & (605)

# INDUSTRIAL UNITS - FOR LEASE

HIGHLAND INDUSTRIAL CENTER

1801 Highland Avenue | Duarte, CA





# PROPERTY FEATURES

### 1801 Highland Avenue



# PROPERTY HIGHLIGHTS

# AVAILABLE UNITS

- Outstanding Duarte Location
- Immediate (210) & (605) Access
- Institutionally Managed Business Park
- Dock High Loaded Units
- 16-22' Minimum Clear Height
- Calculated Sprinkler System (.33/3000)
- Newly Refurbished Offices
- Low CAM Fees

| UNIT   | SIZE     | OFFICE | LOADING   | AVAILABLE | PRICE     |
|--------|----------|--------|-----------|-----------|-----------|
| 1801 D | 10,475SF | 883SF  | 1 DH, 1GL | NOW       | \$1.35 IG |

# HIGHLAND BUSINESS CENTER PLAN

### 1801 Highland Avenue





Chris Tolles Executive Managing Director | Brokerage +1 213 955 5129 chris.tolles@cushwake.com License: 01459899 Maya Schirn Associate | Brokerage +1 213 236 4931 maya.schirn@cushwake.com License: 02237054 Erik Larson Executive Managing Director | Brokerage +1 213 955 5126 erik.larson@cushwake.com License: 01213790

Paul Sims Senior Associate | Brokerage +1 213 955 5153 paul.sims@cushwake.com License: 02007631



900 Wilshire Boulevard, Suite, 2400 Los Angeles, CA 90017 +1 213 955 5100 License: 0061635

Cushman & Wakefield Copyright 2018. No warranty or representation, express or implied, is made to the accuracy or completeness of the information contained herein, and same is submitted subject to errors, omissions, change of price, rental or other conditions, withdrawal without notice, a