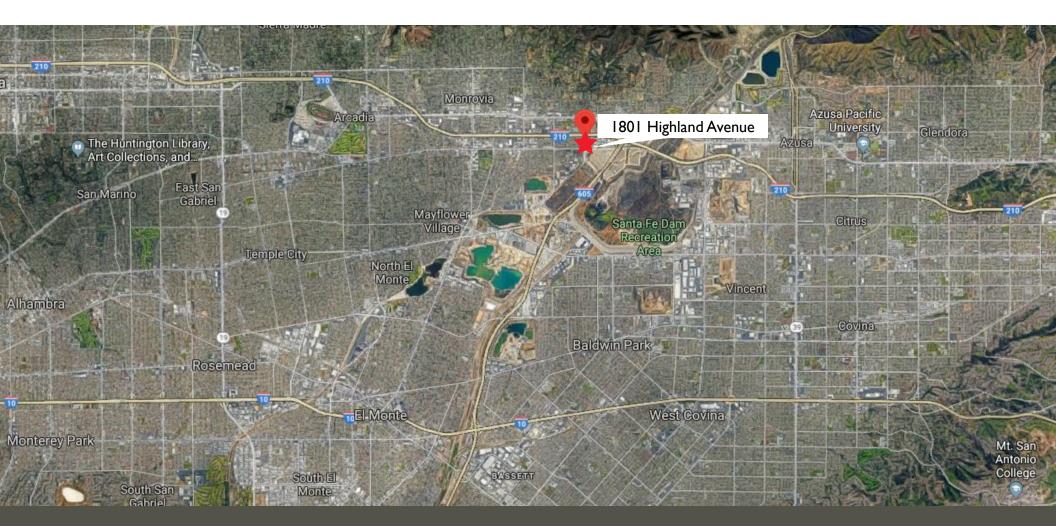

Tenant Incentive – One Month of Free Base Rent / Year of Lease and Term

10 M .....

Available Unit ± 10,475 sf Highland Industrial Center Outstanding Duarte Location Dock High Loading Immediate Access to (210) & (605)

# INDUSTRIAL UNITS - FOR LEASE

HIGHLAND INDUSTRIAL CENTER

1801 Highland Avenue | Duarte, CA





# PROPERTY FEATURES

### 1801 Highland Avenue



# PROPERTY HIGHLIGHTS

# AVAILABLE UNITS

- Outstanding Duarte Location
- Immediate (210) & (605) Access
- Institutionally Managed Business Park
- Dock High Loaded Units
- 16-22' Minimum Clear Height
- Calculated Sprinkler System (.33/3000)
- Newly Refurbished Offices
- Low CAM Fees

| UNIT   | SIZE     | OFFICE | LOADING   | AVAILABLE | PRICE     |
|--------|----------|--------|-----------|-----------|-----------|
| 1801 D | 10,475SF | 883SF  | 1 DH, 1GL | NOW       | \$1.35 IG |

# HIGHLAND BUSINESS CENTER PLAN

### 1801 Highland Avenue





Chris Tolles Executive Managing Director | Brokerage +1 213 955 5129 chris.tolles@cushwake.com License: 01459899 Maya Schirn Associate | Brokerage +1 213 236 4931 maya.schirn@cushwake.com License: 02237054 Erik Larson Executive Managing Director |