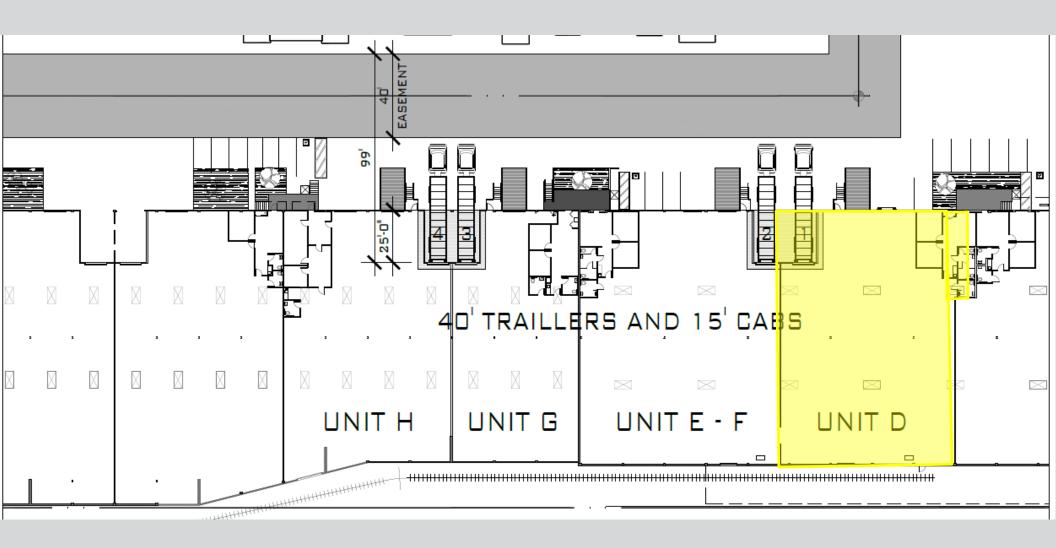

# HIGHLAND BUSINESS CENTER PLAN

| UNIT   | SIZE     | OFFICE | LOADING   | AVAILABLE | PRICE     |
|--------|----------|--------|-----------|-----------|-----------|
| 1801 D | 10,475SF | 883SF  | 1 DH, 1GL | NOW       | \$1.35 IG |