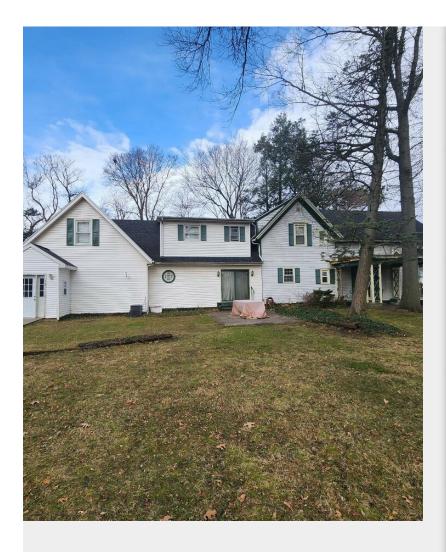

#### 935 S Ironwood Dr

935 S Ironwood Dr, South Bend, IN 46615

Camille Schoop
McColly Real Estate
850 Deer Creek Dr,Schererville, N 46375
Camille.Schoop@mccolly.com
(219) 322-5508

| Price:                              | \$299,000                       |
|-------------------------------------|---------------------------------|
| Property Type:                      | Office                          |
| Property Subtype:                   | Office Live/Work Unit           |
| Building Class:                     | С                               |
| Sale Type:                          | Owner User                      |
| Rentable Building Area:             | 3,598 SF                        |
| Rentable Building Area:             | 3,598 SF                        |
|                                     |                                 |
| No. Stories:                        | 2                               |
| No. Stories:<br>Year Built:         | 1930                            |
|                                     | _                               |
| Year Built:                         | 1930                            |
| Year Built: Tenancy:                | 1930<br>Single                  |
| Year Built: Tenancy: Parking Ratio: | 1930<br>Single<br>2.22/1,000 SF |

#### 935 S Ironwood Dr

\$299,000

Urban Flex—This investment includes Lot 6, a 3,500-square-foot business/house with plenty of parking, and an additional 66 x 165 vacant lot for future development (Lot 7). The UF District is established to enhance and support a full range of housing types and small-scale commercial uses found outside neighborhood centers in both core and outlying areas of the City.