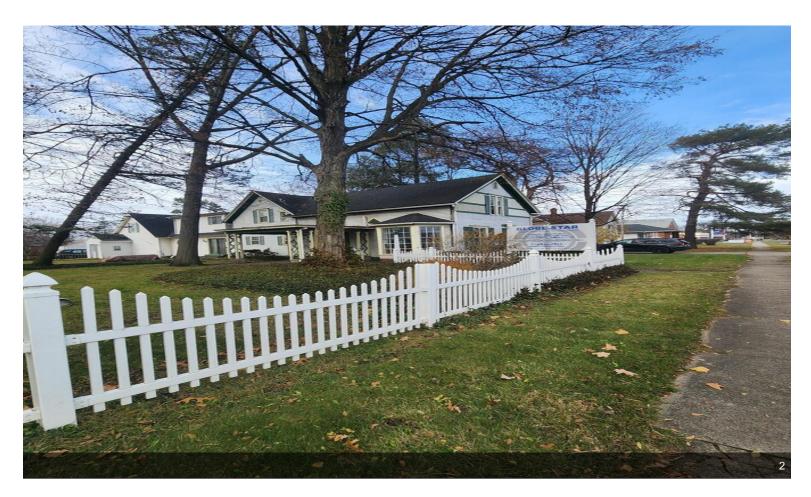

#### 935 S Ironwood Dr

\$299,000

Urban Flex—This investment includes Lot 6, a 3,500-square-foot business/house with plenty of parking, and an additional 66 x 165 vacant lot for future development (Lot 7). The UF District is established to enhance and support a full range of housing types and small-scale commercial uses found outside neighborhood centers in both core and outlying areas of the City.

٠..

- Historic District
- Urban Flex
- · Business or house

935 S Ironwood Dr, South Bend, IN 46615