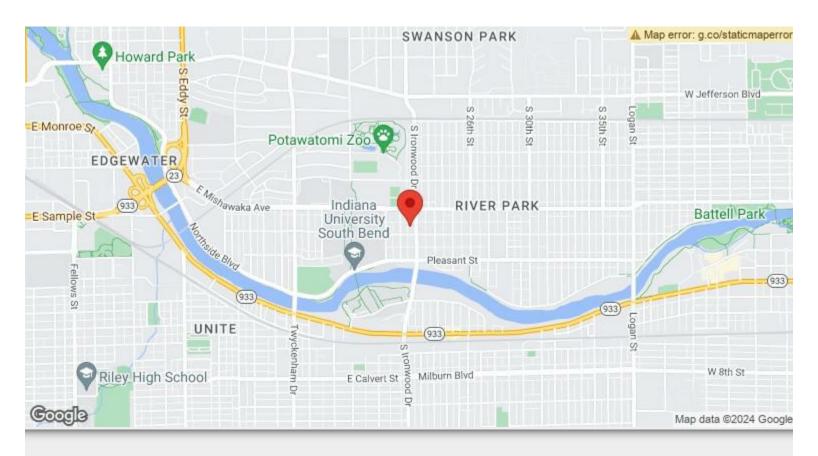

#### 935 S Ironwood Dr

935 S Ironwood Dr, South Bend, IN 46615

Camille Schoop
McColly Real Estate
850 Deer Creek Dr,Schererville, N 46375
Camille.Schoop@mccolly.com
(219) 322-5508

| Price:                              | \$299,000                       |
|-------------------------------------|---------------------------------|
| Property Type:                      | Office                          |
| Property Subtype:                   | Office Live/Work Unit           |
| Building Class:                     | С                               |
| Sale Type:                          | Owner User                      |
| Rentable Building Area:             | 3,598 SF                        |
| Rentable Building Area:             | 3,598 SF                        |
|                                     |                                 |
| No. Stories:                        | 2                               |
| No. Stories:<br>Year Built:         | 1930                            |
|                                     | _                               |
| Year Built:                         | 1930                            |
| Year Built: Tenancy:                | 1930<br>Single                  |
| Year Built: Tenancy: Parking Ratio: | 1930<br>Single<br>2.22/1,000 SF |

#### 935 S Ironwood Dr

\$299,000

Urban Flex—This investment includes Lot 6, a 3,500-square-foot business/house with plenty of parking, and an additional 66 x 165 vacant lot for future development (Lot 7). The UF District is established to enhance and support a full range of housing types and small-scale commercial uses found outside neighborhood centers in both core and outlying areas of the City.

٠..

- Historic District
- Urban Flex
- · Business or house

935 S Ironwood Dr, South Bend, IN 46615