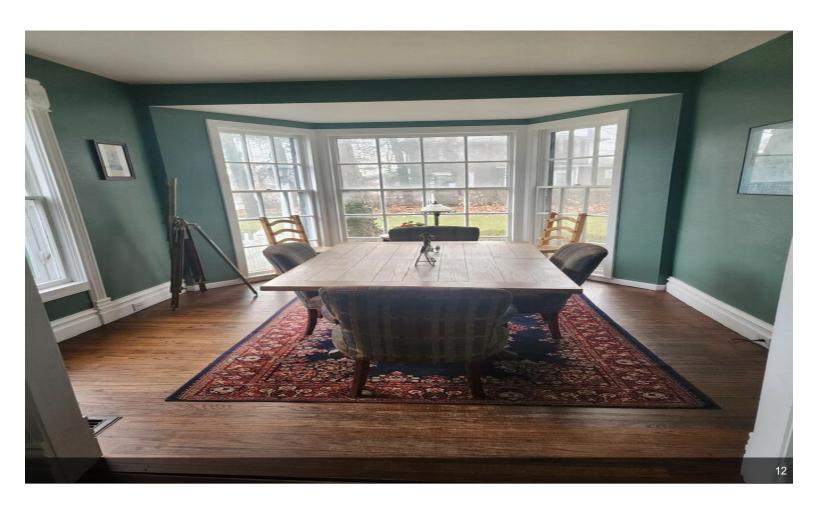

#### 935 S Ironwood Dr

\$299,000

Urban Flex—This investment includes Lot 6, a 3,500-square-foot business/house with plenty of parking, and an additional 66 x 165 vacant lot for future development (Lot 7). The UF District is established to enhance and support a full range of housing types and small-scale commercial uses found outside neighborhood centers in both core and outlying areas of the City.