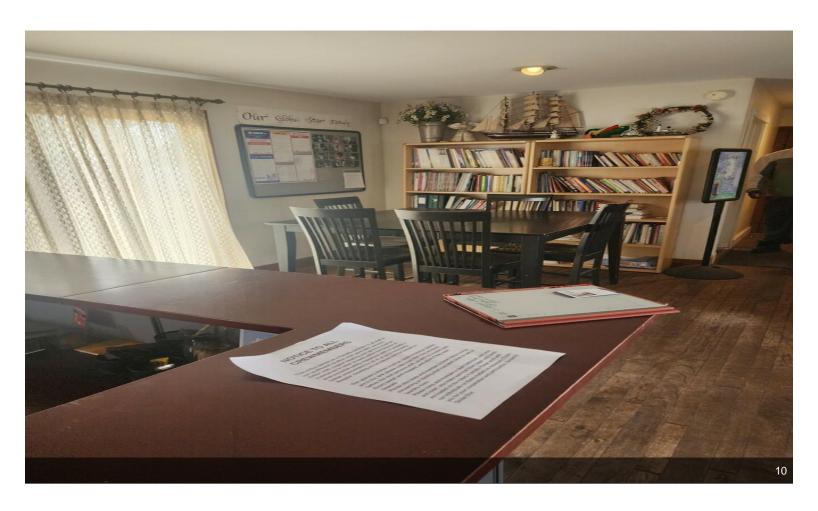

#### 935 S Ironwood Dr

\$299,000

Urban Flex—This investment includes Lot 6, a 3,500-square-foot business/house with plenty of parking, and an additional 66 x 165 vacant lot for future development (Lot 7). The UF District is established to enhance and support a full range of housing types and small-scale commercial uses found outside neighborhood centers in both core and outlying areas of the City.

٠..

- Historic District
- Urban Flex
- · Business or house

935 S Ironwood Dr, South Bend, IN 46615