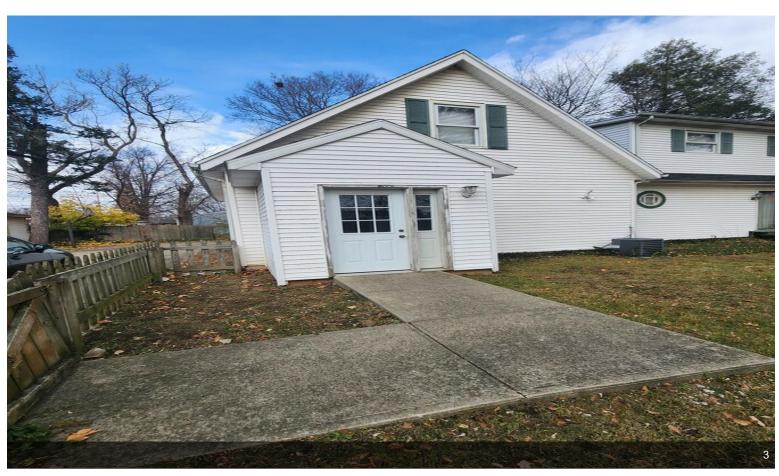

#### 935 S Ironwood Dr

\$299,000

Urban Flex—This investment includes Lot 6, a 3,500-square-foot business/house with plenty of parking, and an additional 66 x 165 vacant lot for future development (Lot 7). The UF District is established to enhance and support a full range of housing types and small-scale commercial uses found outside neighborhood centers in both core and outlying areas of the City.

٠..

- Historic District
- Urban Flex
- · Business or house

935 S Ironwood Dr, South Bend, IN 46615