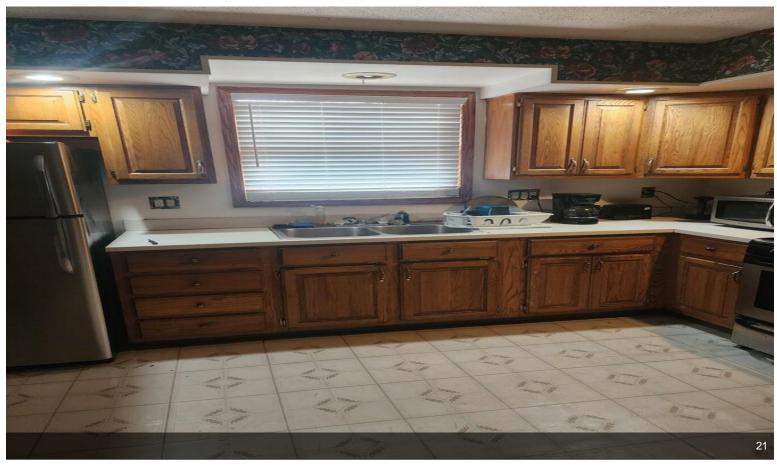

#### 935 S Ironwood Dr

\$299,000

Urban Flex—This investment includes Lot 6, a 3,500-square-foot business/house with plenty of parking, and an additional 66 x 165 vacant lot for future development (Lot 7). The UF District is established to enhance and support a full range of housing types and small-scale commercial uses found outside neighborhood centers in both core and outlying areas of the City.

٠..

- Historic District
- Urban Flex
- · Business or house

935 S Ironwood Dr, South Bend, IN 46615