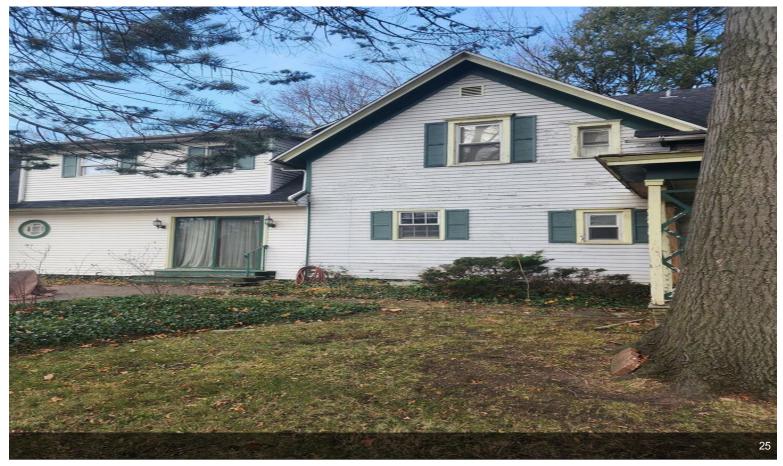

#### 935 S Ironwood Dr

\$299,000

Urban Flex—This investment includes Lot 6, a 3,500-square-foot business/house with plenty of parking, and an additional 66 x 165 vacant lot for future development (Lot 7). The UF District is established to enhance and support a full range of housing types and small-scale commercial uses found outside neighborhood centers in both core and outlying areas of the City.

٠..

- Historic District
- Urban Flex
- · Business or house

935 S Ironwood Dr, South Bend, IN 46615