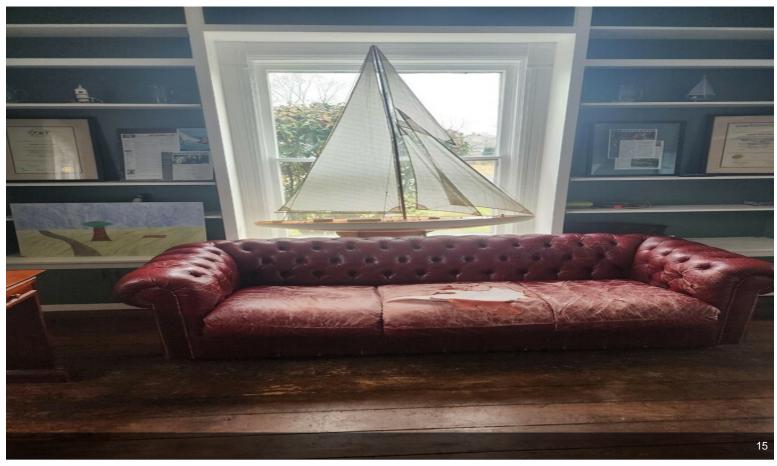

#### 935 S Ironwood Dr

\$299,000

Urban Flex—This investment includes Lot 6, a 3,500-square-foot business/house with plenty of parking, and an additional 66 x 165 vacant lot for future development (Lot 7). The UF District is established to enhance and support a full range of housing types and small-scale commercial uses found outside neighborhood centers in both core and outlying areas of the City.