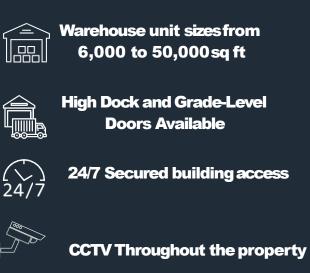

#### **CM,RS** Zoning

|          | Layout Flexibility                          |             |       |                    |                        |   |          |
|----------|---------------------------------------------|-------------|-------|--------------------|------------------------|---|----------|
|          |                                             | 1           | 118FT |                    |                        |   |          |
|          | 24' Ceiling Height                          |             |       |                    |                        |   |          |
|          | Fire Sprinkler<br>System                    |             |       | <mark>10,5(</mark> |                        |   | High     |
| <u> </u> | High Traffic area                           | 0057        |       | 20Ft H             |                        |   | 19FT H   |
| X        | 25 min from Austin<br>International Airport | 88FT        | Ι     | n the m            | ddle                   |   |          |
|          | 20-30 min from<br>Austin Downtown           | Rollup Door | Dock  | <mark>High</mark>  | <mark>Dock High</mark> | I | Entrance |
|          | 60 min to San<br>Antonio                    | Nonup Dool  |       |                    |                        |   |          |