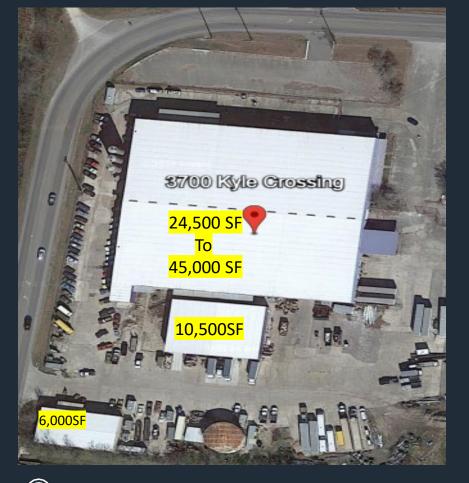

#### **CM,RS** Zoning

|          | Layout Flexibility                          |             |       |                    |                        |   |          |
|----------|---------------------------------------------|-------------|-------|--------------------|------------------------|---|----------|
|          |                                             | 1           | 118FT |                    |                        |   |          |
|          | 24' Ceiling Height                          |             |       |                    |                        |   |          |
|          | Fire Sprinkler<br>System                    |             |       | <mark>10,5(</mark> |                        |   | High     |
| <u> </u> | High Traffic area                           | 0057        |       | 20Ft H             |                        |   | 19FT H   |
| X        | 25 min from Austin<br>International Airport | 88FT        | Ι     | n the m            | ddle                   |   |          |
|          | 20-30 min from<br>Austin Downtown           | Rollup Door | Dock  | <mark>High</mark>  | <mark>Dock High</mark> | I | Entrance |
|          | 60 min to San<br>Antonio                    | Nonup Dool  |       |                    |                        |   |          |