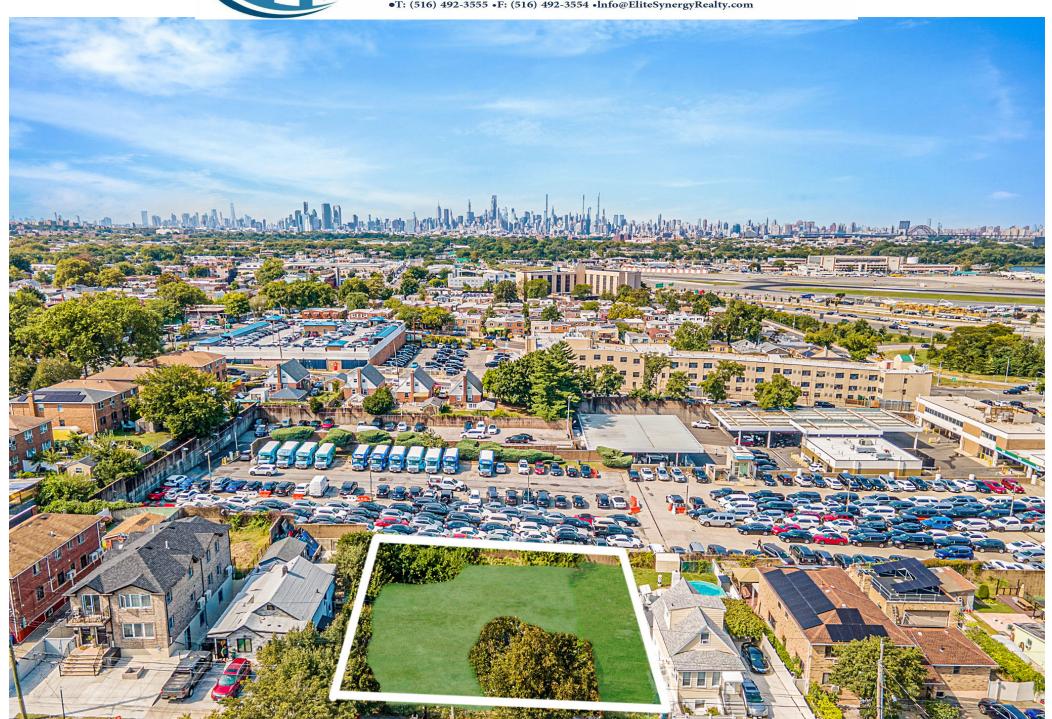

## DEVELOPMENT SITE FOR SALE

22-42 97th Street, East Elmhurst NY 11369

Sale price: \$2,450,000.00

Sabbir Ahmed 516-567-8600

This site is approximately 10,000 sq. ft | The Zoning is R3-1 | Possible to built 4 two-family houses. Do consult your architect. Survey is attached below.

Perfect investment for Real Estate investors/developers.

www.elitesynergyrealty.com | 516-492-3555 | info@elitesynergyrealty.com

Md Huda (Shuvo) 248-659-7600