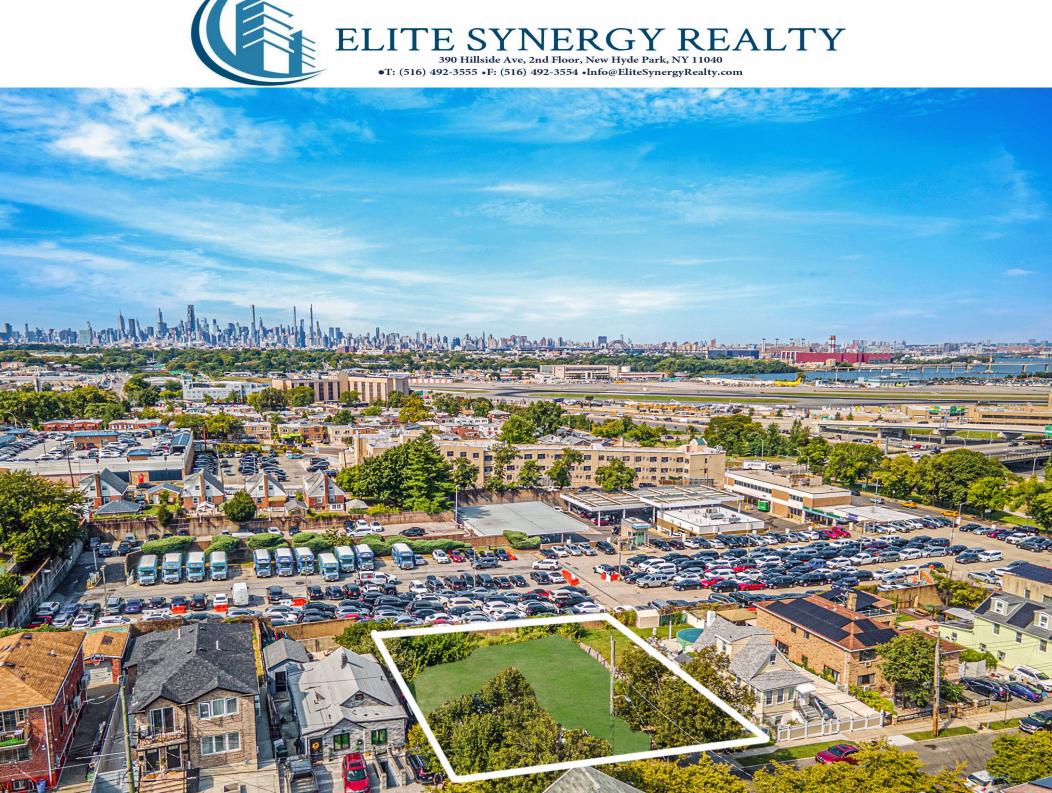

## DEVELOPMENT SITE FOR SALE

22-42 97th Street, East Elmhurst NY 11369

Sale price: \$2,450,000.00

Sabbir Ahmed 516-567-8600

This site is approximately 10,000 sq. ft | The Zoning is R3-1 | Possible to built 4 two-family houses. Do consult your architect. Survey is attached below.