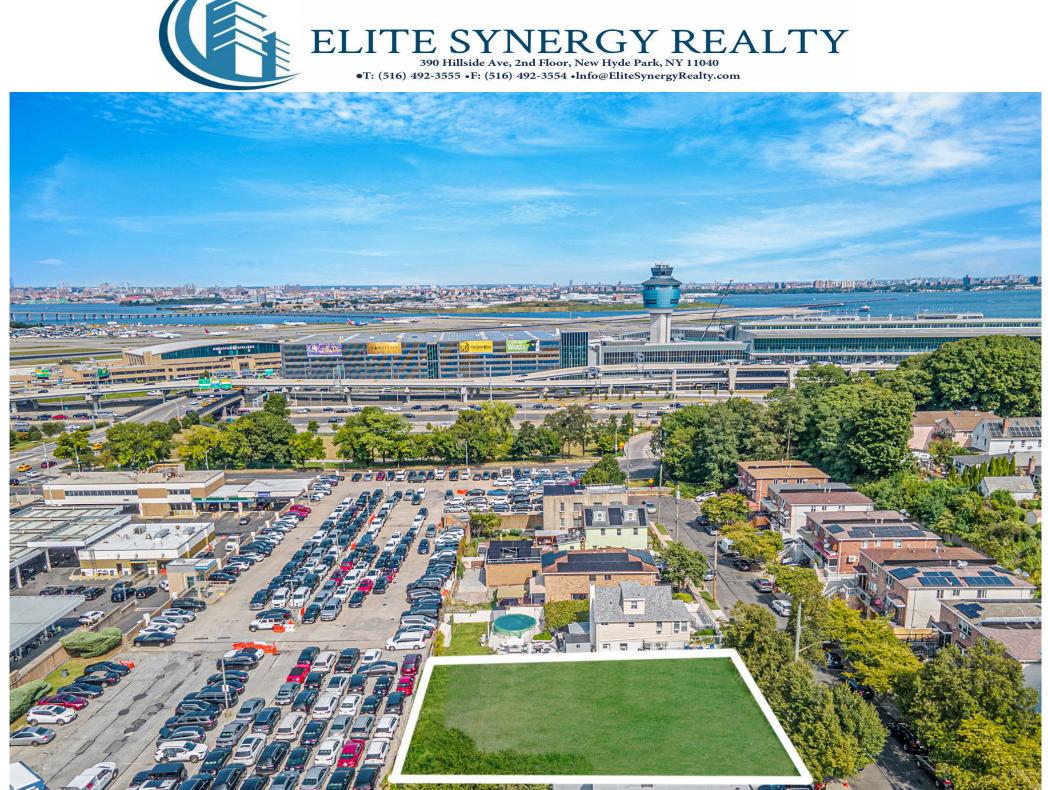

## DEVELOPMENT SITE FOR SALE

22-42 97th Street, East Elmhurst NY 11369

Sale price: \$2,450,000.00

Sabbir Ahmed 516-567-8600

This site is approximately 10,000 sq. ft | The Zoning is R3-1 | Possible to built 4 two-family houses. Do consult your architect. Survey is attached below.