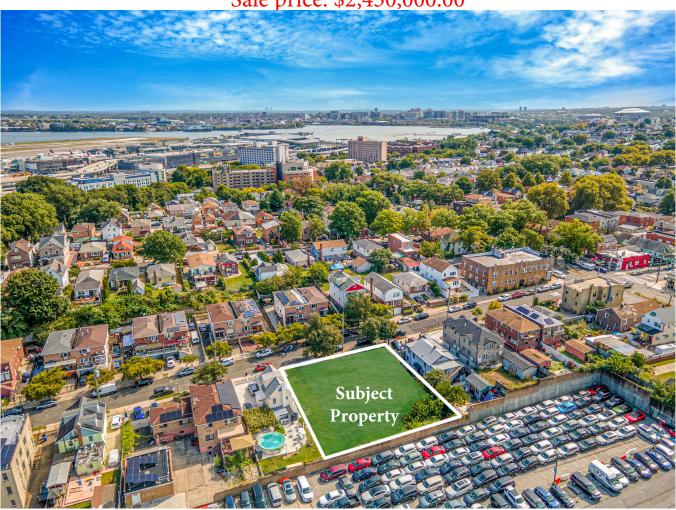

## DEVELOPMENT SITE FOR SALE

22-42 97th Street, East Elmhurst NY 11369

Sale price: \$2,450,000.00

Sabbir Ahmed 516-567-8600

This site is approximately 10,000 sq. ft | The Zoning is R3-1 | Possible to built 4 two-family houses. Do consult your architect. Survey is attached below.