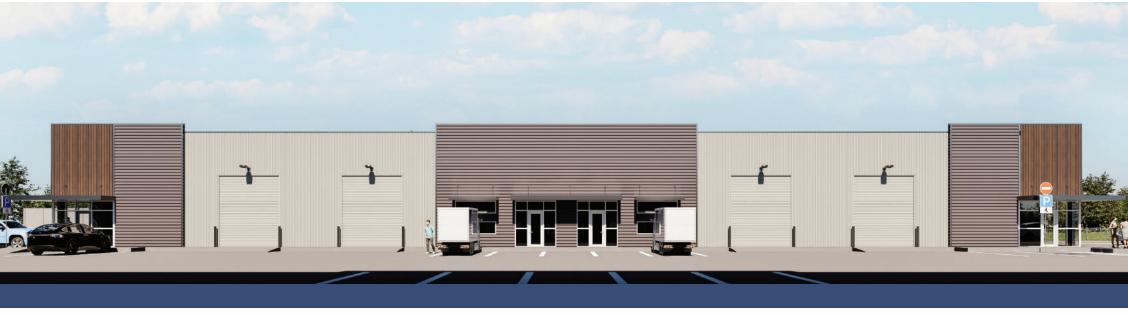

## **About**

Welcome to District on Main Industrial Park, your premier destination for industrial leasing in Baytown, Texas. Strategically situated just a mile away from the bustling I-10 corridor, this state-of-the-art industrial park offers unparalleled convenience and accessibility for businesses of all sizes.

Spanning an impressive 60,000 square feet, District on Main Industrial Park comprises four distinct buildings, each boasting 15,000 square feet of versatile industrial space. Whether you require 3,750 square feet or a spacious 15,000 square feet, we have the perfect solution to accommodate your business needs.

This cutting-edge industrial park is currently under construction, with completion slated for January 2025. Be among the first to secure your spot in this dynamic business hub by leasing now. Benefit from the advantages of a brand-new facility, tailored to meet the demands of modern industrial operations.