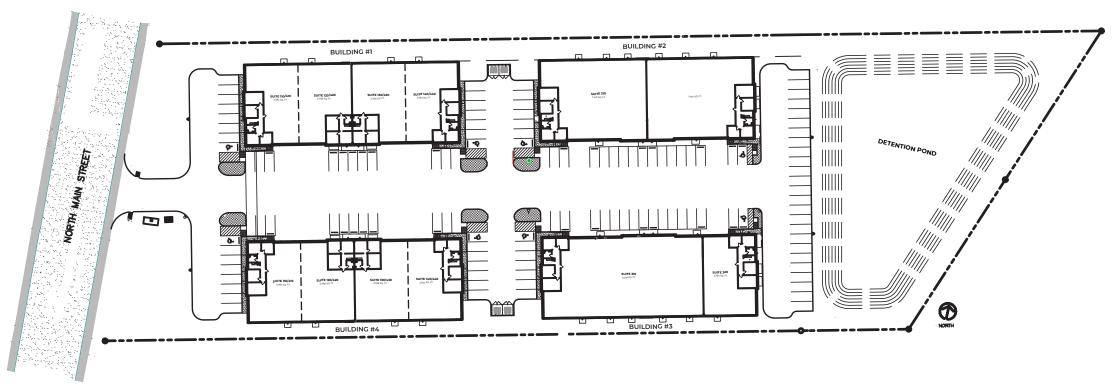

#### **Site Plan**

Spanning an impressive 60,000 square feet, District on Main Industrial Park comprises four distinct buildings, each boasting 15,000 square feet of versatile industrial space. Whether you require 3,750 square feet or a spacious 15,000 square feet, we have the perfect solution to accommodate your business needs.