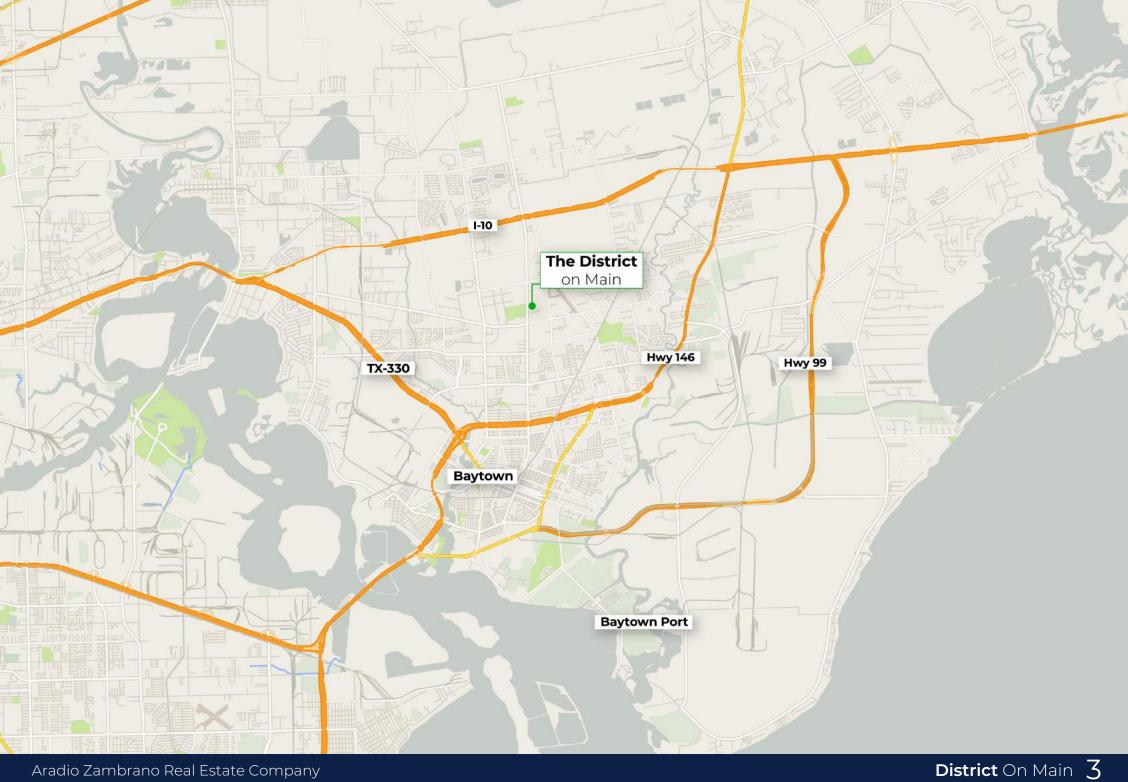

## **About**

Welcome to District on Main Industrial Park, your premier destination for industrial leasing in Baytown, Texas. Strategically situated just a mile away from the bustling I-10 corridor, this state-of-the-art industrial park offers unparalleled convenience and accessibility for businesses of all sizes.

With its central location in the heart of Baytown, you'll enjoy seamless access to major transportation routes, facilitating effortless logistics and connectivity.