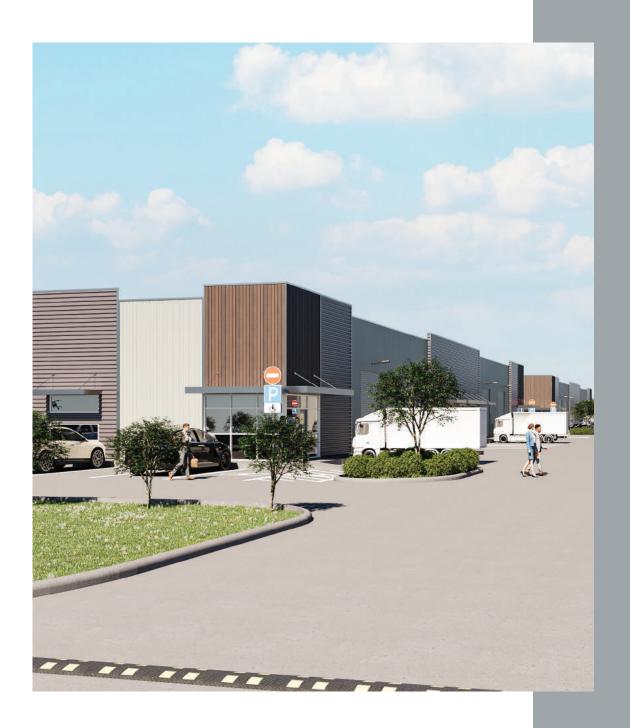

| INDEX        | 2 |
|--------------|---|
| MAP          | 3 |
| ABOUT        | 4 |
| FLOORPLANS   | 5 |
| SITEPLAN     | 6 |
| LEASING TEAM | 7 |





## **About**

Welcome to District on Main Industrial Park, your premier destination for industrial leasing in Baytown, Texas. Strategically situated just a mile away from the bustling I-10 corridor, this state-of-the-art industrial park offers unparalleled convenience and accessibility for businesses of all sizes.

Spanning an impressive 60,000 square feet, District on Main Industrial Park comprises four distinct buildings, each boasting 15,000 square feet of versatile industrial space. Whether you require 3,750 square feet or a spacious 15,000 square feet, we have the perfect solution to accommodate your business needs.

This cutting-edg