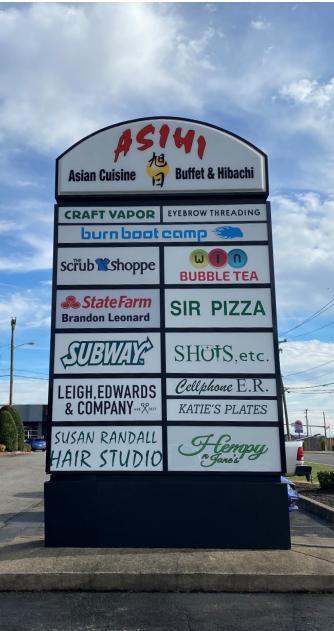

#### Three 1,200-sf retail spaces available

Total household expenditures in a three mile radius of \$1.33 billion

Traffic count 27,739 VPD on Highway 70 S (TDOT 2022)

Two 1,200-sf retail spaces available

### Site overview