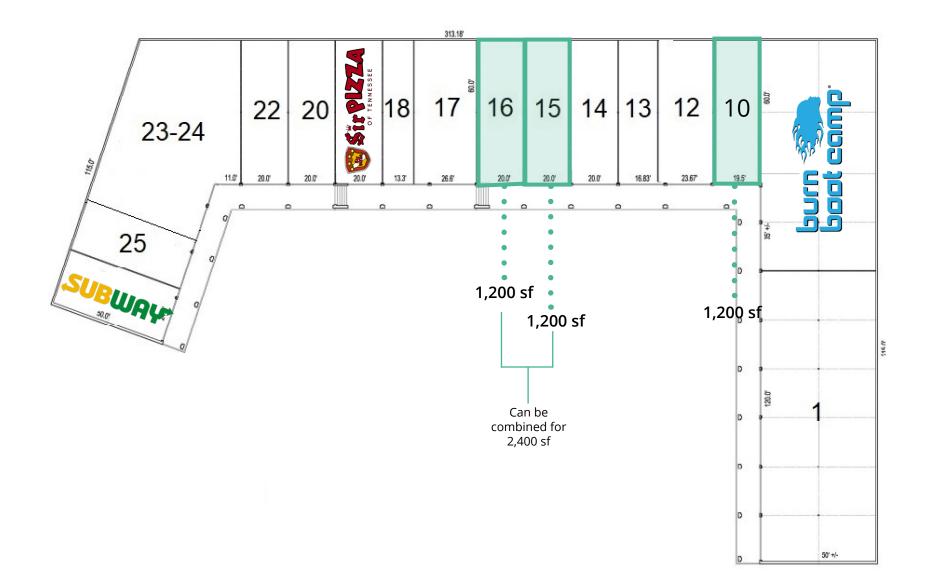

#### Three 1,200-sf retail spaces available

Total household expenditures in a three mile radius of \$1.33 billion

Traffic count 27,739 VPD on Highway 70 S (TDOT 2022)

Two 1,200-sf retail spaces available

### Site overview