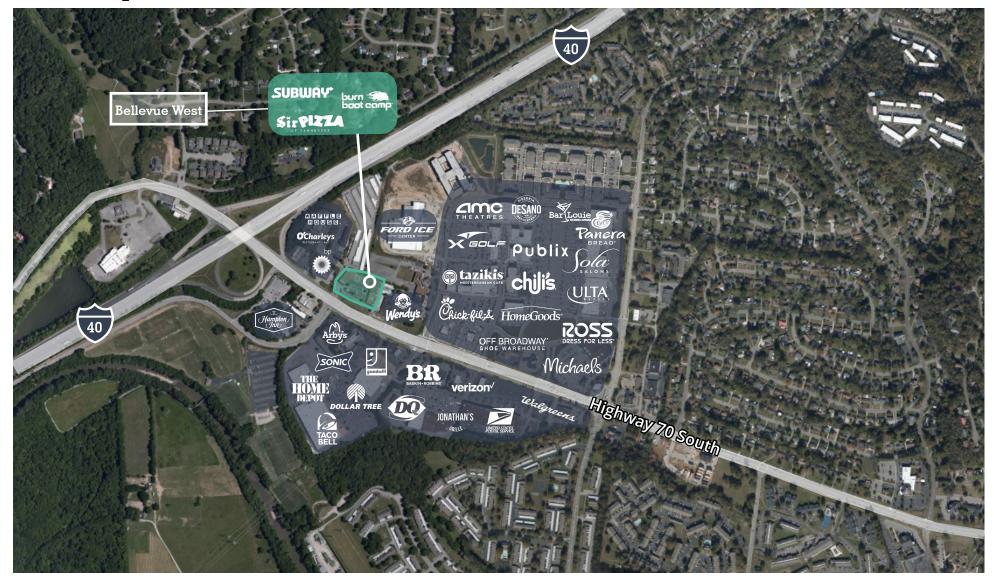

### **Overview**

| ľ |   | 1 |
|---|---|---|
| Į | _ | J |

Retail development positioned at a signalized intersection on Highway 70 S in Nashville, Tennessee

Median household income within a three mile radius exceeds \$85,627

Total household expenditures in a three mile radius of \$1.33 billion

Traffic count 27,739 VPD on Highway 70 S (TDOT 2022)

Two 1,200-sf retail spaces available

#### Area map