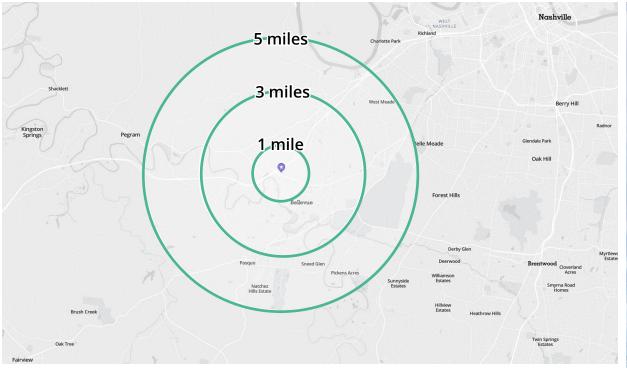

#### Area overview

| Demographics             | 1 mile    | 3 miles   | 5 miles   |
|--------------------------|-----------|-----------|-----------|
| Population               | 6,698     | 41,793    | 67,169    |
| Households               | 3,295     | 19,530    | 29,779    |
| Average household income | \$111,131 | \$121,234 | \$146,847 |

Esri 2023

#### Area map