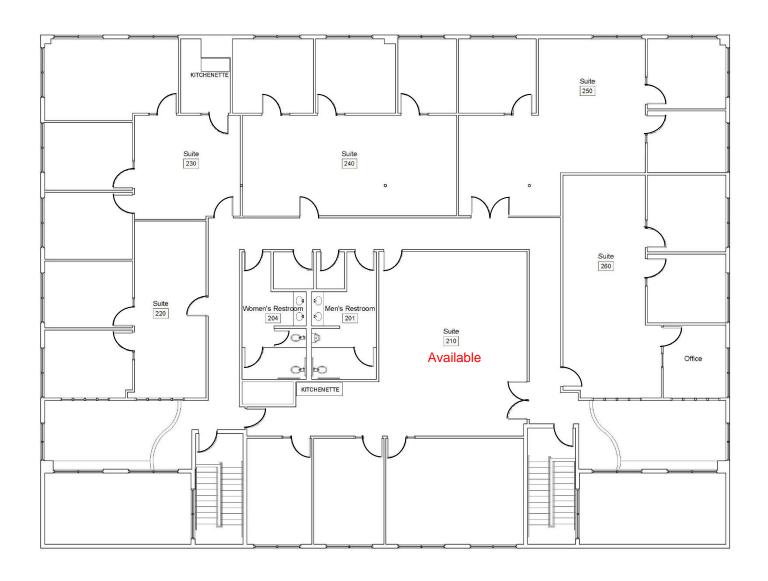

OPPING, FINANCIAL & RECREATIONAL OPPORTUNITIES MAXIMIZING TENANT'S AVAILABLE TIME FOR WORK & PERSONAL NEEDS
- VARIETY OF OFFICE LAYOUTS AVAILABLE TO SUIT SPACE REQUIREMENTS.
- REMODELED MEN'S AND WOMEN'S RESTROOMS
- CLEAN ARCHITECTURAL STYLING PROVIDING A PROFESSIONAL OFFICE APPEARANCE
- Large Office Windows with an Abundance of Natural Light for a Pleasant & Productive Working Environment
- ABOVE STANDARD QUALITY BUILDING FINISHES
- Interior Building Common Area Renovations Recently Completed
- SEE REVERSE SIDE FOR FLOOR PLANS.





(714) 456-0500 x 131

FRED@ASHWILLASSOCIATES.COM

Information contained herein has not been verified by real estate brokers. Although we have no reason to doubt its accuracy, we do not guarantee it. Buyers and tenants should verify information independently.



5882 Bolsa Avenue Huntington Beach, CA 2<sup>nd</sup> Floor