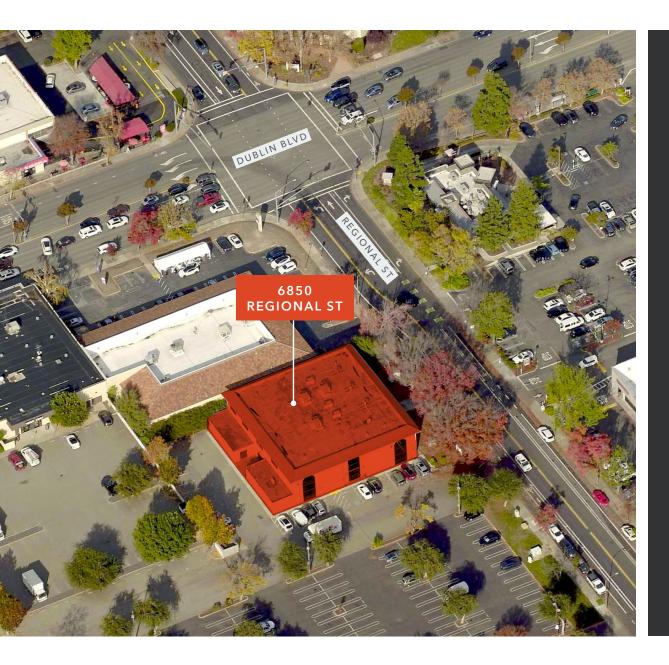

## 6850 REGIONAL ST

Office Suites Now Available in Multi-Tenant Building in Dublin

6850 REGIONAL ST, DUBLIN, CA 94568

## 6850 REGIONAL ST

*Flexible Multi-Tenant Office Suites* for Lease in Prime Location with Easy Access to I-580/I-680 and West Dublin BART

| Multi-tenant office suites available for lease |
|------------------------------------------------|
| Flexible lease terms                           |
| Elevator served second floor                   |
| Ample on site, free parking                    |
| Close proximity to I-580 and I-680             |
| Walkable to many retail amenities              |
| Short walk to West Dublin BART                 |
| Sprinklers throughout                          |