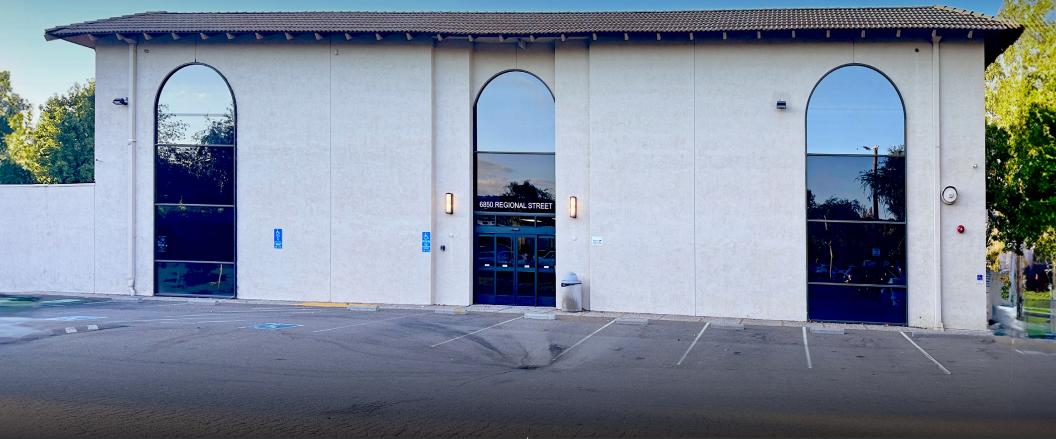

## 6850 REGIONAL ST

Office Suites Now Available in Multi-Tenant Building in Dublin

6850 REGIONAL ST, DUBLIN, CA 94568

## 6850 REGIONAL ST

*Flexible Multi-Tenant Office Suites* for Lease in Prime Location with Easy Access to I-580/I-680 and West Dublin BART

| Multi-tenant office suites available for lease |
|------------------------------------------------|
| Flexible lease terms                           |
| Elevator served second floor                   |
| Ample on site, free parking                    |
| Close proximity to I-580 and I-680             |
| Walkable to many retail amenities              |
| Short walk to West Dublin BART                 |
| Sprinklers throughout                          |