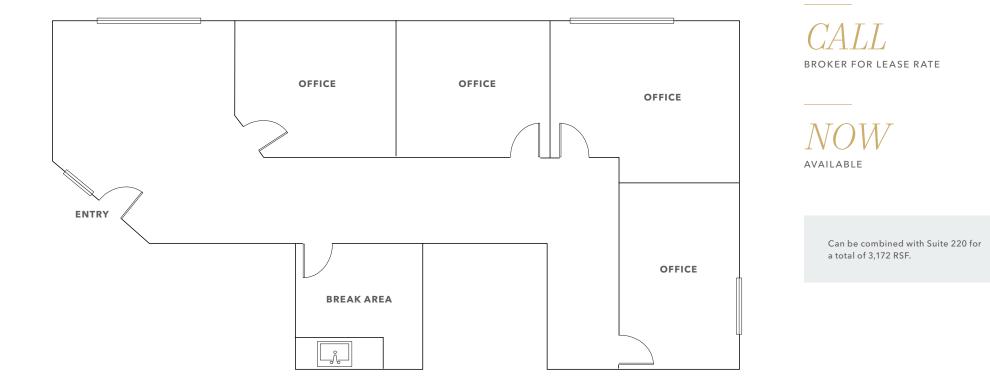

## 6850 REGIONAL ST

Office Suites Now Available in Multi-Tenant Building in Dublin

6850 REGIONAL ST, DUBLIN, CA 94568

## 6850 REGIONAL ST



*Flexible Multi-Tenant Office Suites* for Lease in Prime Location with Easy Access to I-580/I-680 and West Dublin BART

| Multi-tenant office suites available for lease |
|------------------------------------------------|
| Flexible lease terms                           |
| Elevator served second floor                   |
| Ample on site, free parking                    |
| Close proximity to I-580 and I-680             |
| Walkable to many retail amenities              |
| Short walk to West Dublin BART                 |
| Sprinklers throughout                          |







±1,650 RSF AVAILABLE



NOW

ENTRY

FLOOR PLAN NOT TO SCALE



FLOOR PLAN NOT TO SCALE

±1,500 RSF

AVAILABLE



FLOOR PLAN NOT TO SCALE

±1,672 RSF

AVAILABLE



FLOOR PLAN NOT TO SCALE

±1,602 RSF

AVAILABLE



## 6850 REGIONAL ST

For more information on this property, please contact WILL BALLOWE 925.389.2499 will.ballowe@kidder.com

KIDDER.COM

This information supplied herein is from sources we deem reliable. It is provided without any representation, warranty, or guarantee, expressed or implied as to its accuracy. Prospective Buyer or Tenant should conduct an independent investigation and verification of all matters deemed to be material, including, but not limited to, statements of income and expenses. Consult your attorney, accountant, or other professional advisor. All Kidder Mathews designs are the sole property of Kidder Mathews. Branded