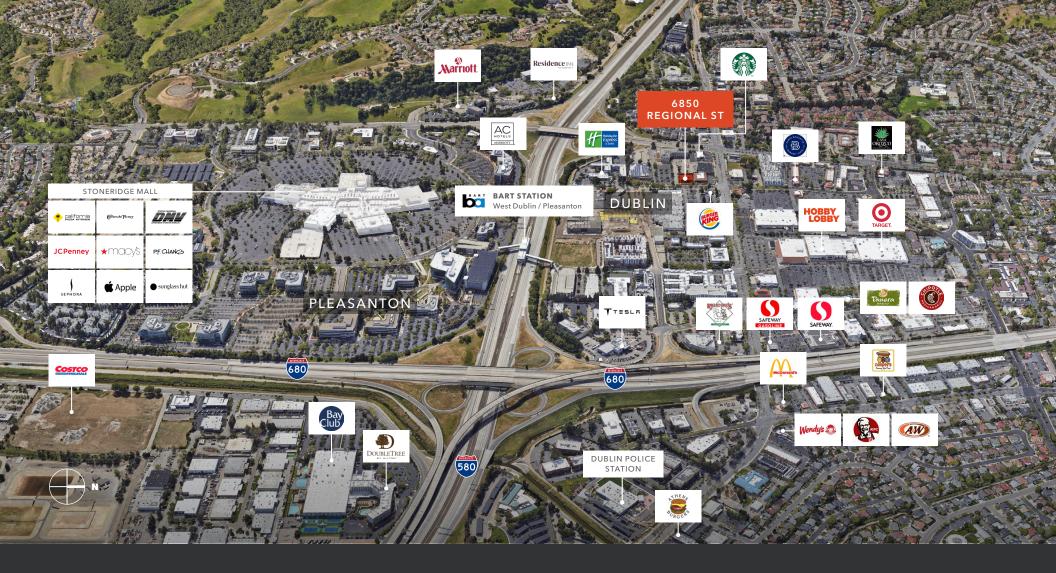

## 6850 REGIONAL ST

*Flexible Multi-Tenant Office Suites* for Lease in Prime Location with Easy Access to I-580/I-680 and West Dublin BART

| Multi-tenant office suites available for lease |
|------------------------------------------------|
| Flexible lease terms                           |
| Elevator served second floor                   |
| Ample on site, free parking                    |
| Close proximity to I-580 and I-680             |
| Walkable to many retail amenities              |
| Short walk to West Dublin BART                 |
| Sprinklers throughout                          |