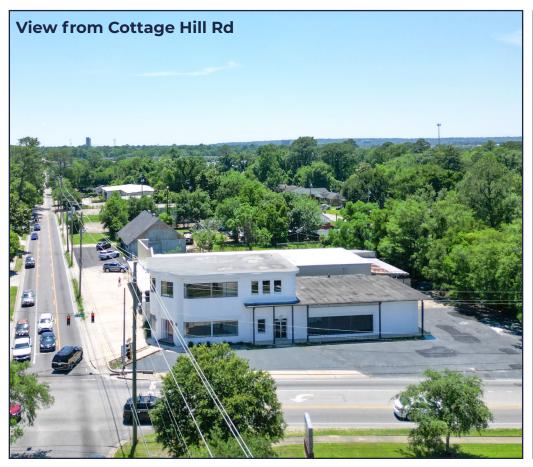

#### **PRIME LOCATION**

Centrally located on the southwest corner of Old Shell Road and Sage Avenue, less than half a mile from I-65

#### **VISIBILITY**

**Excellent visibility & accessibility** 