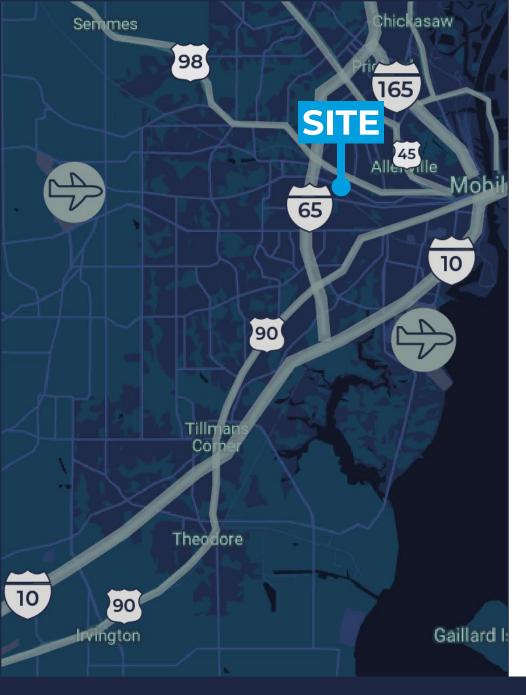

#### **PRIME LOCATION**

Centrally located on the southwest corner of Old Shell Road and Sage Avenue, less than half a mile from I-65