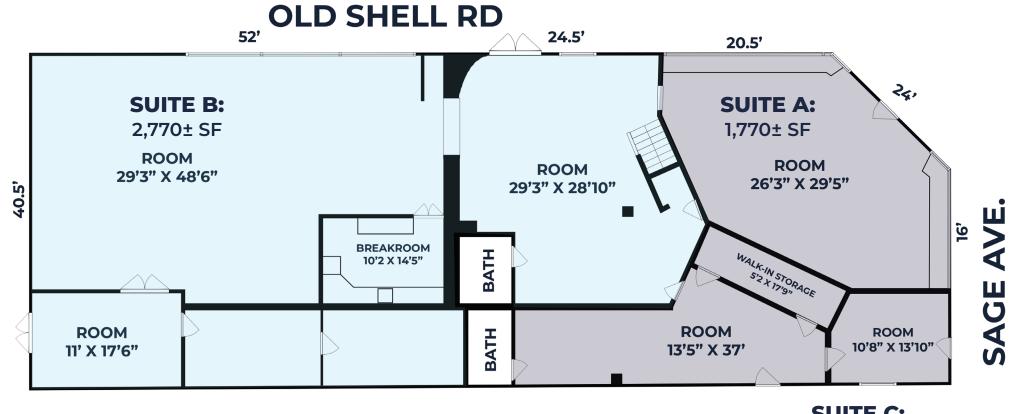

#### **PROPERTY SIZE**

1,770 - 7,143 SF± available

Source: ESRI, 2024

SUITE C: SECOND FLOOR NOT PICTURED

2,593± SF