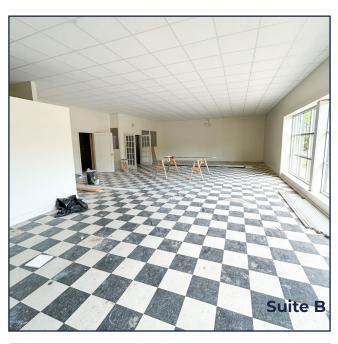

#### **PROPERTY SIZE**

1,770 - 7,143 SF± available

#### **Property Improvements**

Undergoing exterior and interior improvements.