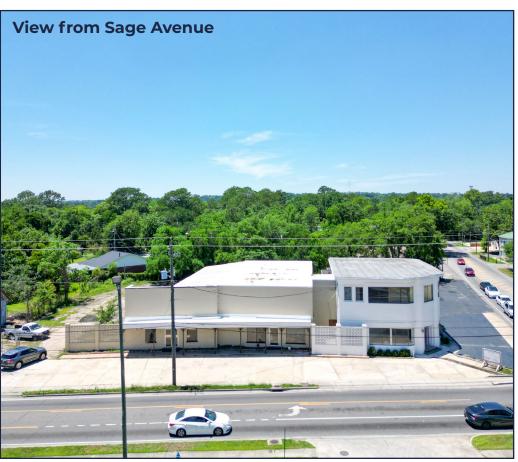

#### **PRIME LOCATION**

Centrally located on the southwest corner of Old Shell Road and Sage Avenue, less than half a mile from I-65

#### **VISIBILITY**

**Excellent visibility & accessibility** 