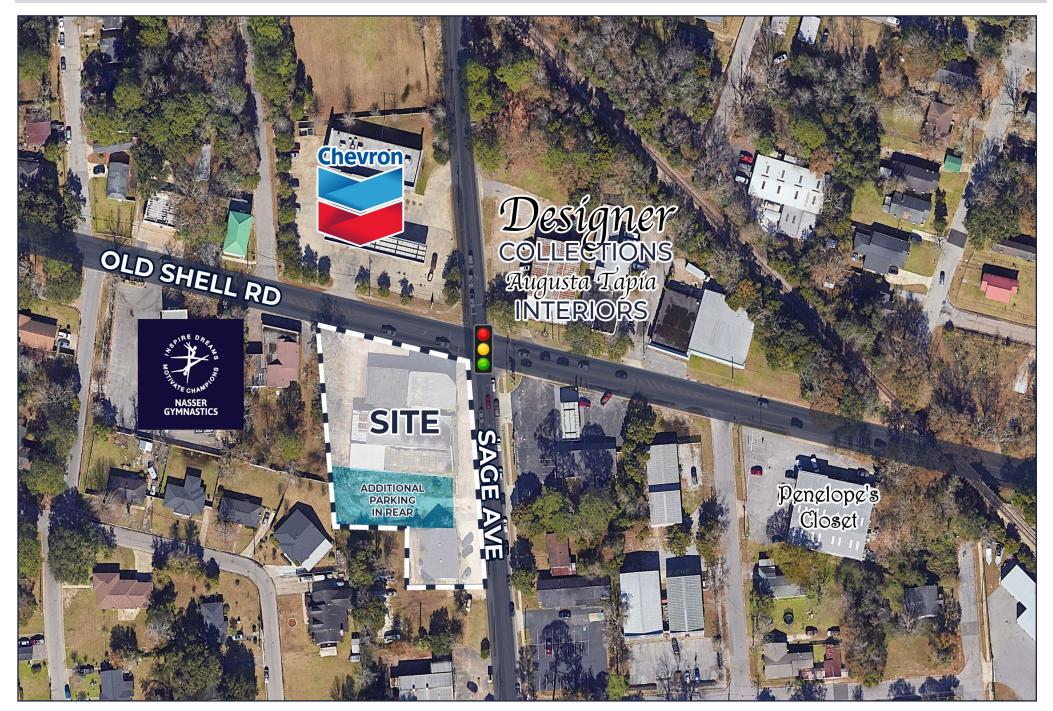

#### **PRIME LOCATION**

Centrally located on the southwest corner of Old Shell Road and Sage Avenue, less than half a mile from I-65

#### **PARKING**

Ample on site parking