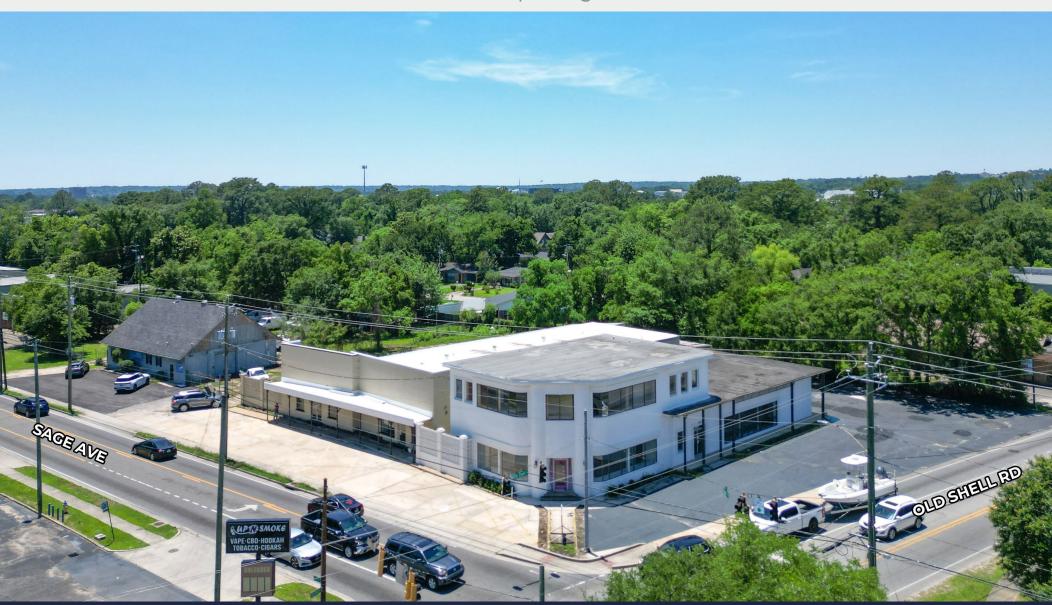

# FOR LEASE

UP TO 7,143± SF RETAIL SPACE IN MIDTOWN

Zimlich Corner | 97 Sage Avenue

## **FOR LEASE**

97 Sage Ave. | Midtown Mobile

#### **PRIME LOCATION**

Centrally located on the southwest corner of Old Shell Road and Sage Avenue, less than half a mile from I-65

#### **VISIBILITY**

**Excellent visibility & accessibility** 

#### **Landmark Location**

Opportunity for retail/flex space in a landmark location

#### **Property Improvements**

Undergoing exterior and interior improvements.