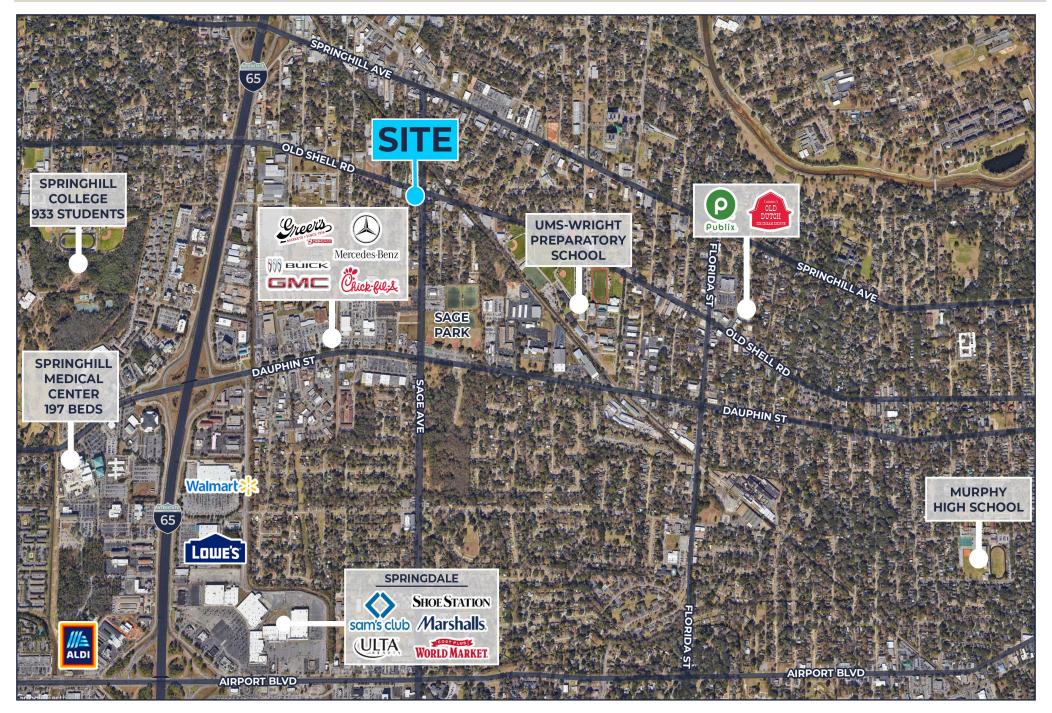

#### **PRIME LOCATION**

Centrally located on the southwest corner of Old Shell Road and Sage Avenue, less than half a mile from I-65

## **BUSINESSES & DAYTIME POPULATION**

| 2024               | 1 MILE | 3 MILES | <b>5 MILES</b> |
|--------------------|--------|---------|----------------|
| DAYTIME POPULATION | 15,521 | 93,375  | 197,350        |
| # OF BUSINESSES    | 754    | 3,804   | 7,467          |