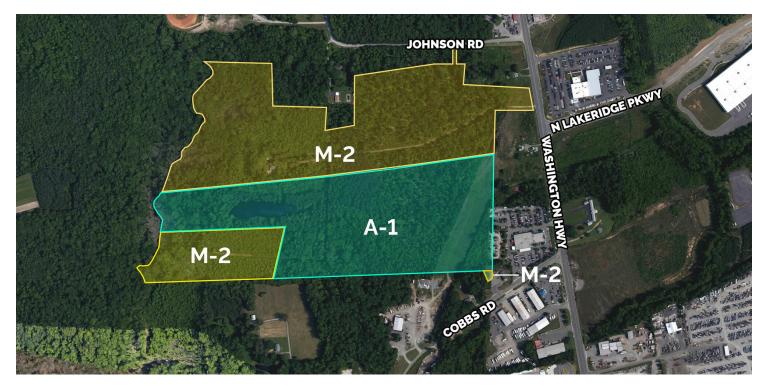

#### **PROPERTY HIGHLIGHTS**

- Approximately 2.5 miles from the I-95/Lewistown Rd. Interchange for easy interstate access
- Strategically positioned on the east coast with Washington DC approximately 90 miles North and Hampton Roads region, and the Port of Virginia via I-295/I-64 East
- Zoned A-1/M-2
- Traffic Counts- Washington Hwy: 15,000 VPD

#### **OFFERING SUMMARY**

| Lot Size:<br>Zoning: | 95.05 Acres<br>M-2, A-1 Zoning |          |          |
|----------------------|--------------------------------|----------|----------|
| DEMOGRAPHICS         | 10 MILES                       | 15 MILES | 20 MILES |
| Total Households     | 113,530                        | 252,037  | 343,875  |
| Total Population     | 272,472                        | 588,609  | 821,343  |
| Average HH Income    | \$98,094                       | \$94,620 | \$91,726 |