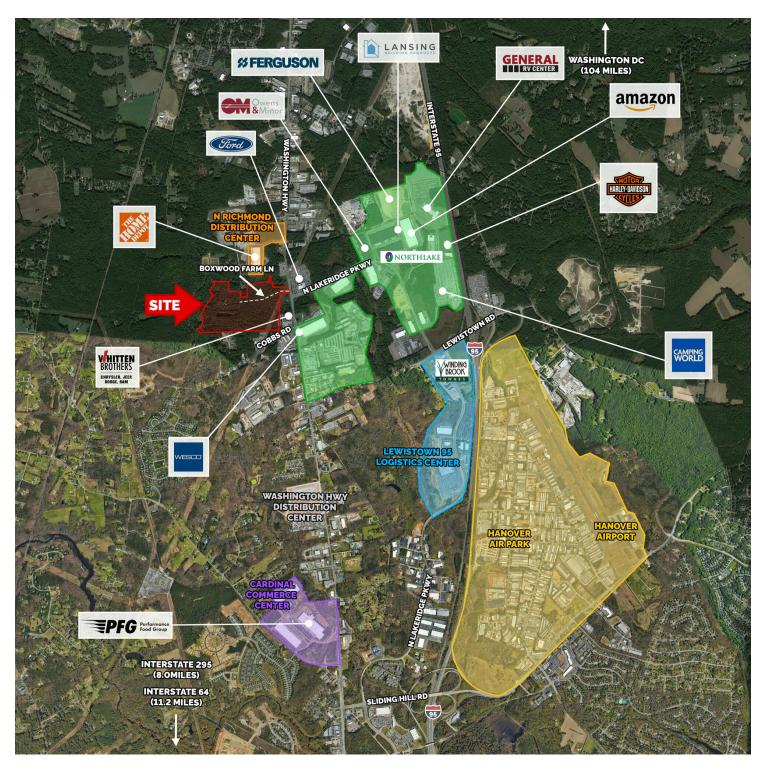

### MARKET AERIAL

DIVARIS REAL ESTATE INC // 200 SOUTH 10TH STREET, SUITE 1010, RICHMOND, VA 23219 // DIVARIS.COM

MARKET AERIAL // 3

Dawn Calabrese Senior Vice President 804.977.2091 Dawn.Calabrese@Divaris.Com