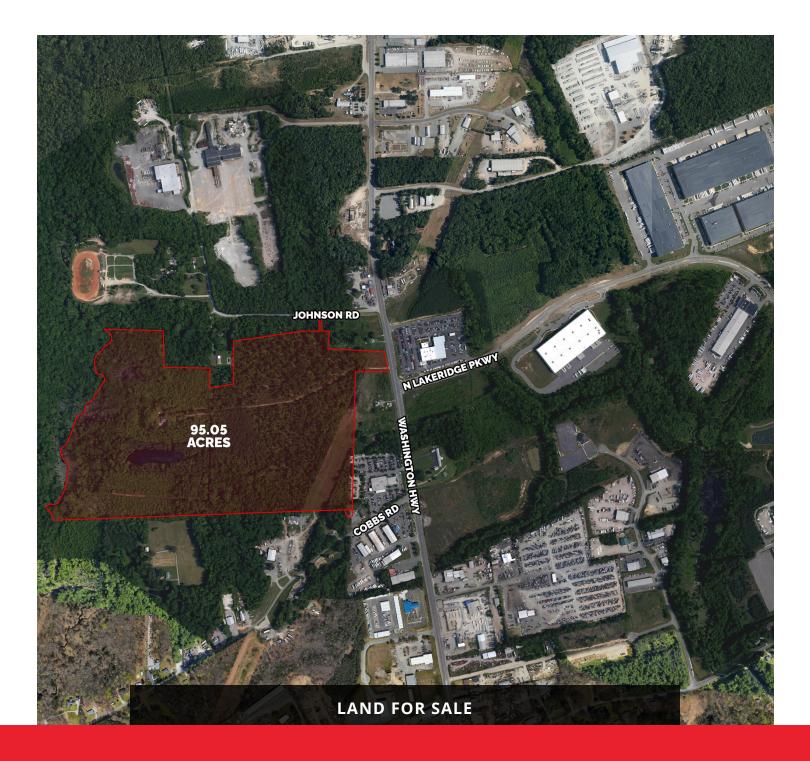

#### **PROPERTY DESCRIPTION**

New industrial/mixed-use build to suit development opportunity located in one of Richmond's most sought-after locations across from Northlake, and N. Lakeridge Pkwy, in Richmond's Hanover County.

#### **PROPERTY HIGHLIGHTS**

- Approximately 2.5 miles from the I-95/Lewistown Rd. Interchange for easy interstate access
- Strategically positioned on the east coast with Washington DC approximately 90 miles North and Hampton Roads region, and the Port of Virginia via I-295/I-64 East
- Zoned A-1/M-2
- Traffic Counts- Washington Hwy: 15,000 VPD

#### **OFFERING SUMMARY**

| Lot Size:<br>Zoning: | 95.05 Acres<br>M-2, A-1 Zoning |          |          |
|----------------------|--------------------------------|----------|----------|
| DEMOGRAPHICS         | 10 MILES                       | 15 MILES | 20 MILES |
| Total Households     | 113,530                        | 252,037  | 343,875  |
| Total Population     | 272,472                        | 588,609  | 821,343  |
| Average HH Income    | \$98,094                       | \$94,620 | \$91,726 |