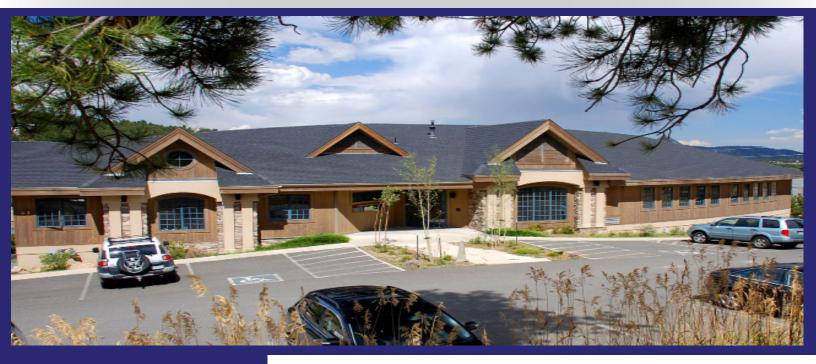

## **31207 KEATS WAY** Evergreen, Colorado 80439

### **PROPERTY INFORMATION AND FEATURES**

| ngle offices available!                       | Available:  | Suite 101 100 - 2,923 RSF<br><i>Available as single offices</i> | • | Modern Office Space<br>Great North Evergreen        |
|-----------------------------------------------|-------------|-----------------------------------------------------------------|---|-----------------------------------------------------|
| 100 - 200 SF<br>0.00 - \$700.00 per month     | Lease Rate: | \$18.50/RSF Gross                                               | • | Location<br>Lewis Ridge Rd and<br>Evergreen Parkway |
| ludes common kitchen                          | Stories:    | Two                                                             | • | On a Hillside with Views                            |
| refrigerator, microwave,<br>sink and cabinets | Year Built: | 2003                                                            | • | Local Ownership<br>Plenty of Parking                |