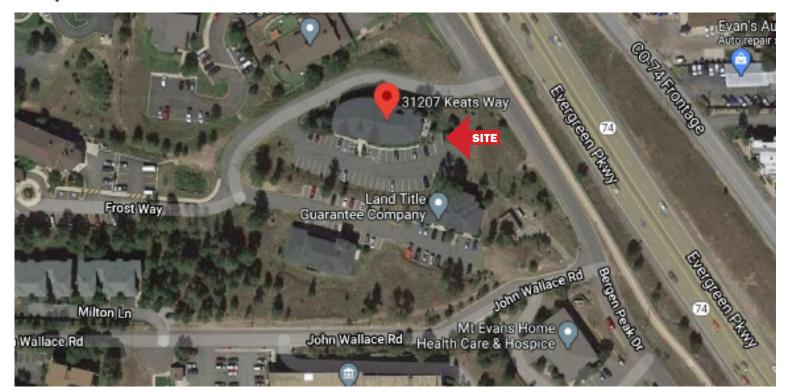

## **31207 KEATS WAY** Evergreen, Colorado 80439

### **PROPERTY INFORMATION AND FEATURES**

| ngle offices available!                       | Available:  | Suite 101 100 - 2,923 RSF<br><i>Available as single offices</i> | • | Modern Office Space<br>Great North Evergreen        |
|-----------------------------------------------|-------------|-----------------------------------------------------------------|---|-----------------------------------------------------|
| 100 - 200 SF<br>0.00 - \$700.00 per month     | Lease Rate: | \$18.50/RSF Gross                                               | • | Location<br>Lewis Ridge Rd and<br>Evergreen Parkway |
| ludes common kitchen                          | Stories:    | Two                                                             | • | On a Hillside with Views                            |
| refrigerator, microwave,<br>sink and cabinets | Year Built: | 2003                                                            | • | Local Ownership<br>Plenty of Parking                |