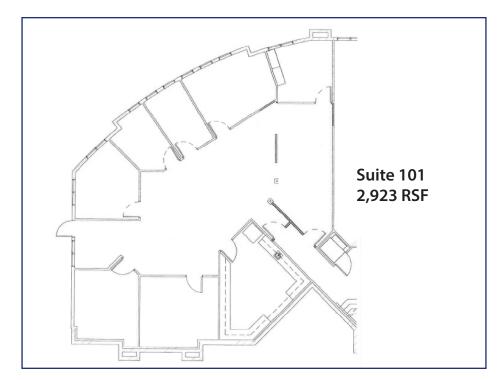

### **PROPERTY INFORMATION AND FEATURES**

| ngle offices available!                       | Available:  | Suite 101 100 - 2,923 RSF<br><i>Available as single offices</i> | • | Modern Office Space<br>Great North Evergreen        |
|-----------------------------------------------|-------------|-----------------------------------------------------------------|---|-----------------------------------------------------|
| 100 - 200 SF<br>0.00 - \$700.00 per month     | Lease Rate: | \$18.50/RSF Gross                                               | • | Location<br>Lewis Ridge Rd and<br>Evergreen Parkway |
| ludes common kitchen                          | Stories:    | Two                                                             | • | On a Hillside with Views                            |
| refrigerator, microwave,<br>sink and cabinets | Year Built: | 2003                                                            | • | Local Ownership<br>Plenty of Parking                |