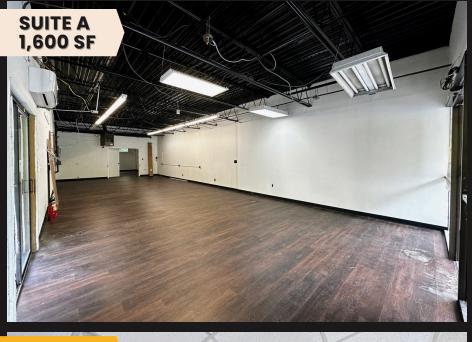

## SUITE A: 1,600 SF | \$2,400/MO SUITE C: 2,600 SF | \$3,900/MO

Jon Kontopidis | Leasing Agent jon@apxassetmgmt.com © (770) 633-8439

- Suite A: Corner unit with wrap-around drive-thru and separate storage unit
- Suite C: Brand new renovation, new wood floors
- DeKalb County NS Zoning | APN 18 174 02 044
- High traffic intersection with excellent visibility | 10,600 AADT
- 0.5 miles from US-78 East Exit 7 | 1 mile from Stone Mountain Park, and 2 miles from Smoke Rise country club
- Beautiful view of Stone Mountain | Ample parking 9.6 Parking Ratio
- Rental Rate: \$15.00/SF base rent + \$3.00/SF CAM charge