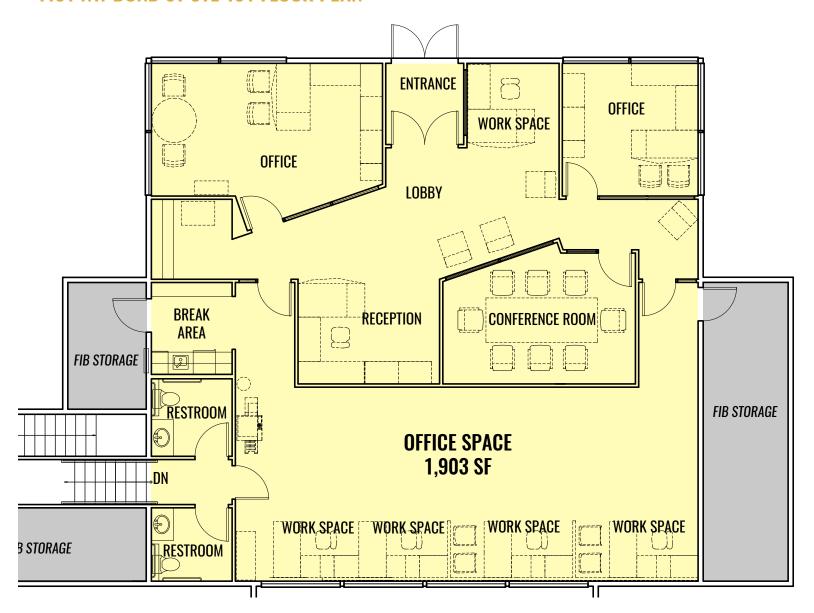

#### 1151 NW BOND ST STE 101 FLOOR PLAN

#### **HIGHLIGHTS**

- Suite 101 is comprised of two private offices, reception, break area, conference room, open office area and two private restrooms
- Excellent downtown location near restaurants, shops, Drake Park and other amenities
- Tenant responsible for their own janitorial and data/ communication