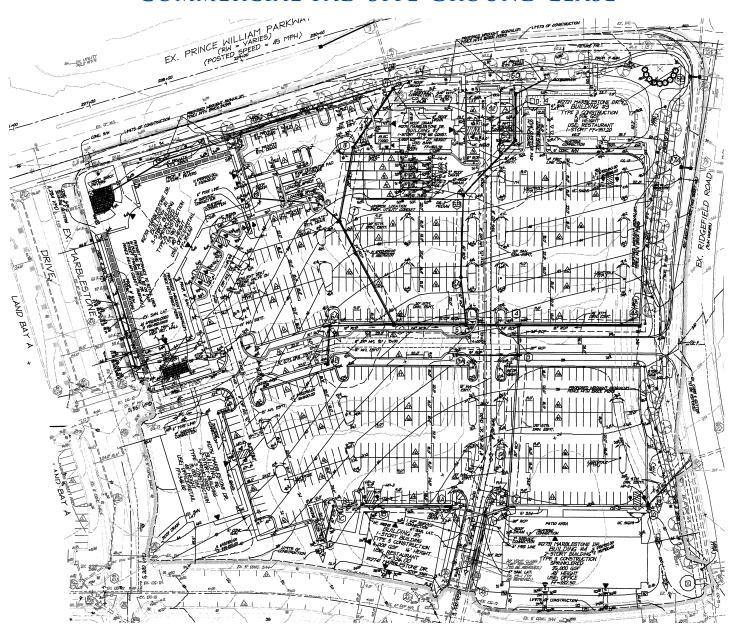

### PROPERTY FEATURES

- Located in PW Town Center
- Zoned PMD
- 24,175 sf finished land bay building-ready
- 2 signalized entrances to Town Center
- Approved for a 6,000 sf restaurant
- Other allowable uses include daycare and freestanding commercial