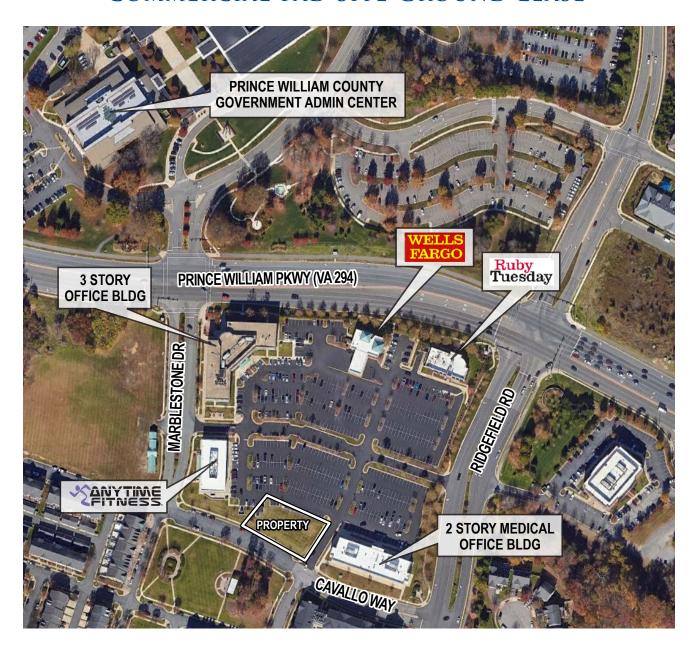

### PROPERTY FEATURES

- Located in PW Town Center
- Zoned PMD
- 24,175 sf finished land bay building-ready
- 2 signalized entrances to Town Center
- Approved for a 6,000 sf restaurant
- Other allowable uses include daycare and freestanding commercial

### TRAFFIC COUNTS

| Prince William Parkway | 47,000 VPD |
|------------------------|------------|
| Ridgefield Road        | 15,000 VPD |