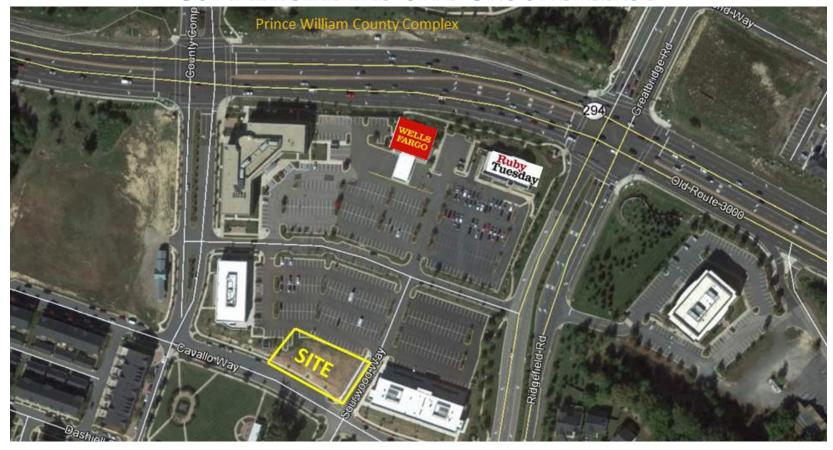

### PROPERTY FEATURES

- Located in PW Town Center
- Zoned PMD
- 24,175 sf finished land bay building-ready
- 2 signalized entrances to Town Center
- Approved for a 6,000 sf restaurant
- Other allowable uses include daycare and freestanding commercial

### TRAFFIC COUNTS

| Prince William Parkway | 47,000 VPD |
|------------------------|------------|
| Ridgefield Road        | 15,000 VPD |