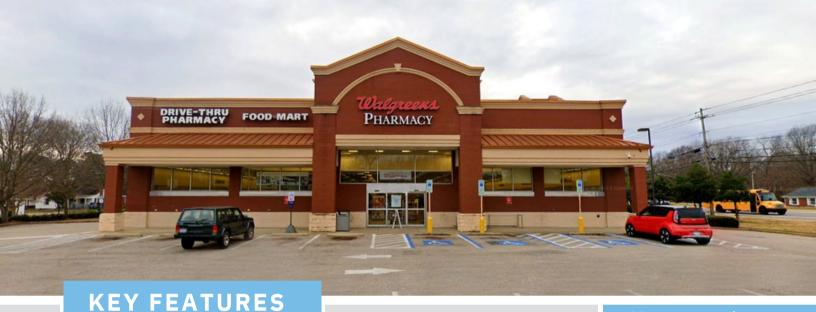

## **DARK WALGREENS**

1500 Martin Luther King Jr Pkwy SE Wilson, NC 27893

Great opportunity to sublease a former Walgreens location in Wilson, NC.

Located on MLK Jr Parkway and Ward Blvd, this ±13,824 SF property sits on

 $\pm 1.57$  acres and is a great repurposing or redevelopment opportunity.

\*All Offers Subject to Walgreens Real Estate Committee Approval\*

FREESTANDING RETAIL

Sublease Rate: \$7.00 PSF

| DEMOGRAPHICS             |          |          |          |  |  |  |
|--------------------------|----------|----------|----------|--|--|--|
|                          | 1 Mile   | 3 Mile   | 5 Mile   |  |  |  |
| Population               | 8,156    | 28,749   | 50,606   |  |  |  |
| Households               | 3,187    | 11,338   | 20,188   |  |  |  |
| Average Household Income | \$30,535 | \$40,331 | \$55,330 |  |  |  |