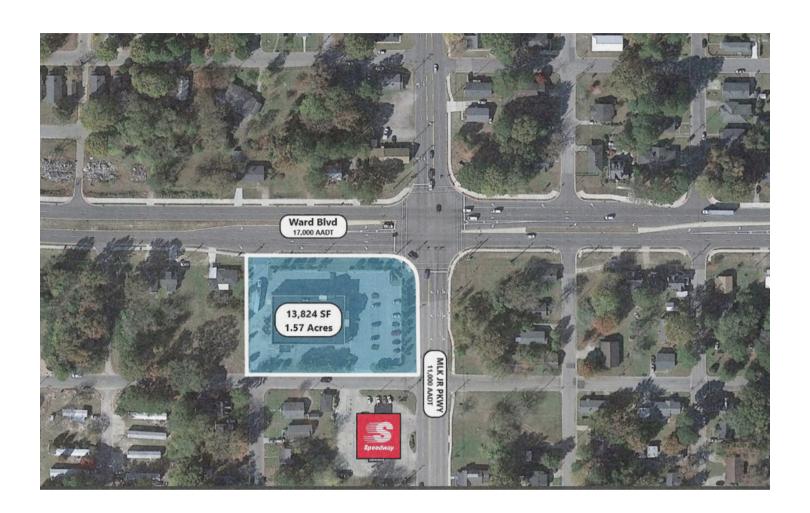

- ±13,824 SF Building
- ±1.57 AC Lot
- Parking 64 Surface Spots
- Built 2002
- 2 Drive-thru lanes
- 2 Pylon Signs
- Master Lease Expires: 5/31/28
- Pharmacy Restriction

LEARN MORE ABOUT THIS PROPERTY

## **LOCATION FEATURES**

- Located on the south side of Wilson, NC
- Ward Blvd (17,000 AADT)
- High Traffic, Signalized Corner