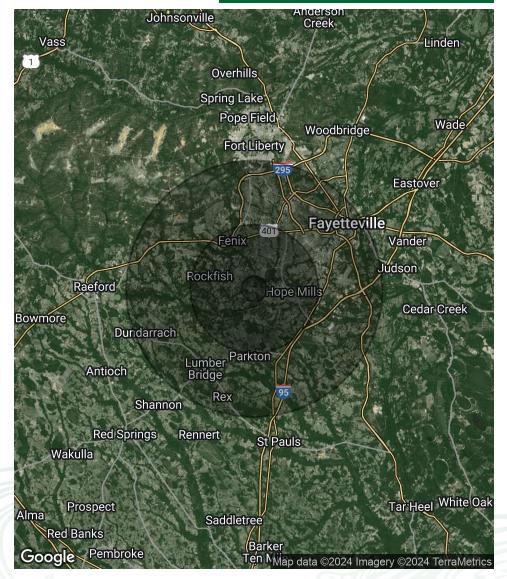

## DEMOGRAPHICS MAP & REPORT

| POPULATION           | 1 MILE | 5 MILES | 10 MILES |
|----------------------|--------|---------|----------|
| Total Population     | 2,713  | 91,847  | 263,534  |
| Average Age          | 35.2   | 32.1    | 32.5     |
| Average Age (Male)   | 34.3   | 30.7    | 31.0     |
| Average Age (Female) | 36.3   | 33.0    | 33.7     |

| HOUSEHOLDS & INCOME | 1 MILE    | 5 MILES   | 10 MILES  |
|---------------------|-----------|-----------|-----------|
| Total Households    | 913       | 33,960    | 100,962   |
| # of Persons per HH | 3.0       | 2.7       | 2.6       |
| Average HH Income   | \$79,789  | \$57,092  | \$56,584  |
| Average House Value | \$191,101 | \$140,398 | \$128,611 |