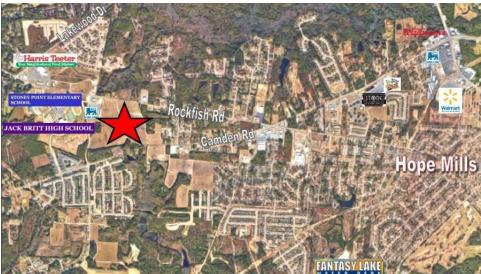

## PROPERTY OVERVIEW

Sale Price: Subject To Offer

Lot Size: 80 Acres

Market: Fayetteville

Submarket: Hope Mills

**Property Overview:** 

Strategically located in the Jack Britt area of Hope Mills, NC, this property offers great potential for various investments. This 80-acre site is bordered by Waldos Beach Road, Camden Road, and Rockfish Road, providing numerous opportunities for roadfront development. With commercial zoning and possible residential development, there are many options available. Its proximity to the I-295 Camden Road Ramp makes it perfect for fast food, retail, and healthcare businesses. Positioned between Jack Britt and Hope Mills, both affluent areas with high population density, this property presents a valuable opportunity for profitable ventures. Don't miss out on exploring the possibilities with this versatile property.