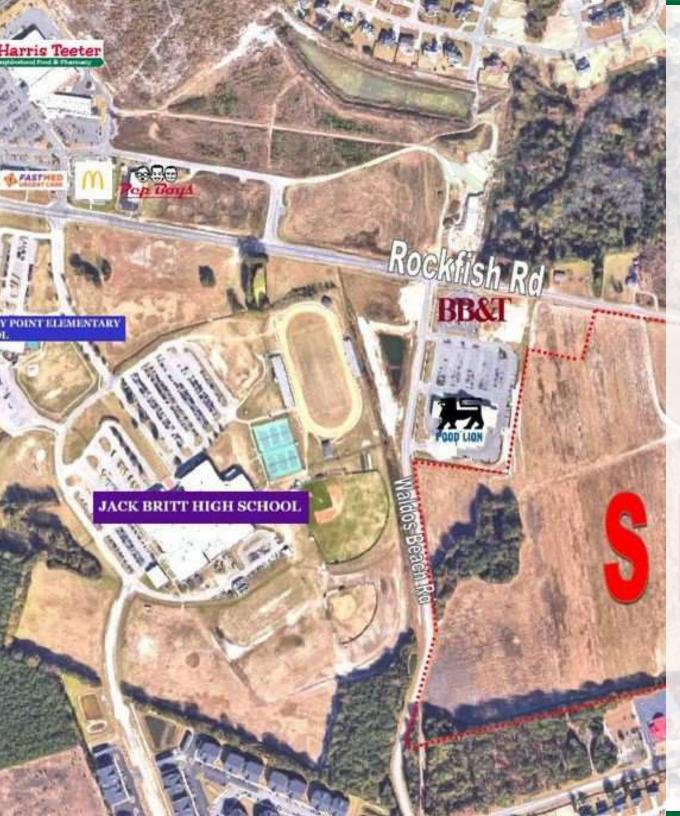

## PROPERTY OVERVIEW

Sale Price: Subject To Offer

Lot Size: 80 Acres

Market: Fayetteville

Submarket: Hope Mills

**Property Overview:** 

Strategically located in the Jack Britt area of Hope Mills, NC, this property offers great potential for various investments. This 80-acre site is bordered by Waldos Beach Road, Camden Road, and Rockfish Road, providing numerous opportunities for roadfront development. With commercial zoning and possible residential development, there are many options available. Its proximity to the I-295 Camden Road Ramp makes it perfect for fast food, retail, and healthcare businesses. Positioned between Jack Britt and Hope Mills, both affluent areas with high population density, this property presents a valuable opportunity for profitable ventures. Don't miss out on exploring the possibilities with this versatile property.