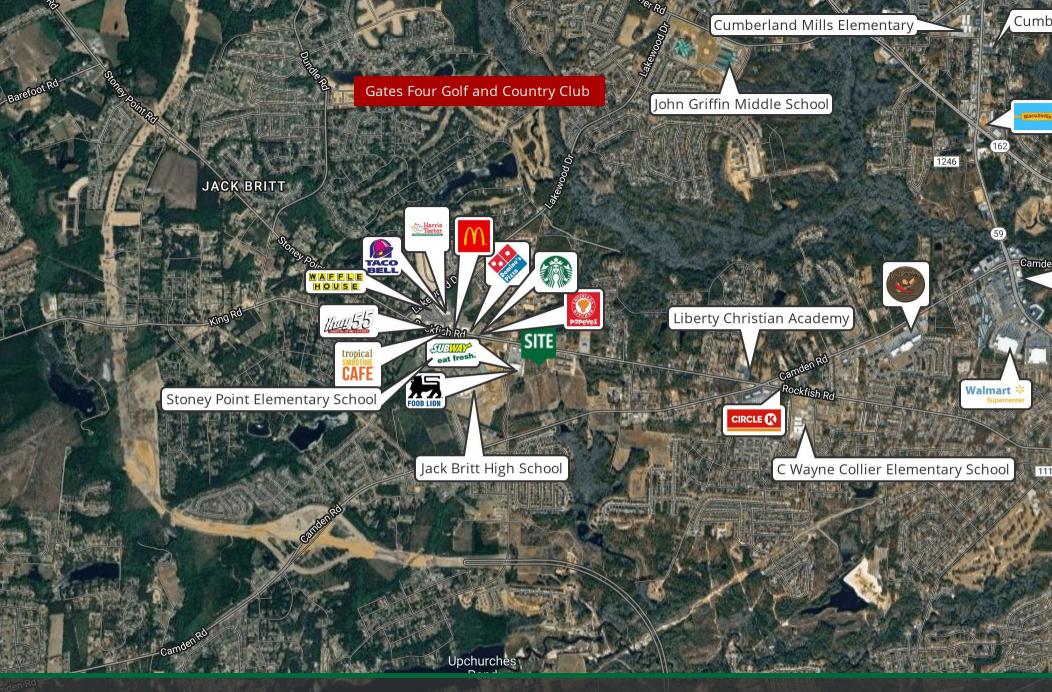

## PROPERTY OVERVIEW

Sale Price: Subject To Offer

Lot Size: 80 Acres

Market: Fayetteville

Submarket: Hope Mills

**Property Overview:** 

Strategically located in the Jack Britt area of Hope Mills, NC, this property offers great potential for various investments. This 80-acre site is bordered by Waldos Beach Road, Camden Road, and Rockfish Road, providing numerous opportunities for roadfront development. With commercial zoning and possible residential development, there are many options available. Its proximity to the I-295 Camden Road Ramp makes it perfect for fast food, retail, and healthcare businesses. Positioned between Jack Britt and Hope Mills, both affluent areas with high population density, this property presents a valuable opportunity for profitable ventures. Don't miss out on exploring the possibilities with this versatile property.

# 7106 ROCKFISH RD, FAYETTEVILLE, NC 28306