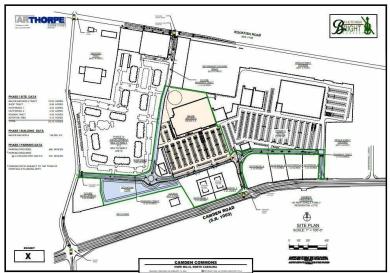

## HASE I SITE DATA

NALOR RECHOT & TRACT 1233 ACRES 5HD TRACT 5 5H ACRES COUTHARCEL 1 223 ACRES 1247 ACRES 1

#### PHASE I BUILDING DATA

AJORANCHORA 138,000 6,F

### PHASE I PARKING DATA

PARKING PROVIDED SIGN SPIKES

PRAYENG REQUARED

BY A S SPIKES PER 1900 S.F. STE SPIKES

PARKING RATIO SUBJECT TO THE TOWN OF HORE MILLS PLANNING DEPT.

Outparcels

Multifamily

for more information

CAMDEN ROAD (S.R. 1003)

Grant - Murray

COMMERCIAL AND INVESTMENT BROKERAGE

150 N. McPherson Church Rd | Fayetteville, NC 28303 | www.grantmurrayre.com