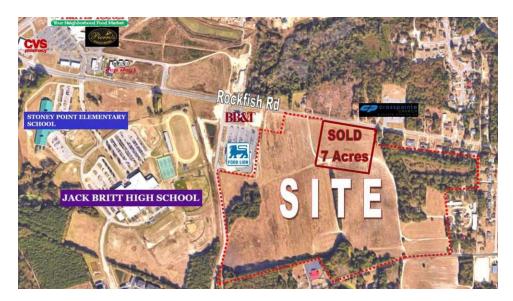

## PROPERTY OVERVIEW

Sale Price: Subject To Offer

Lot Size: 80 Acres

Market: Fayetteville

Submarket: Hope Mills

**Property Overview:** 

Strategically located in the Jack Britt area of Hope Mills, NC, this property offers great potential for various investments. This 80-acre site is bordered by Waldos Beach Road, Camden Road, and Rockfish Road, providing numerous opportunities for roadfront development. With commercial zoning and possible residential development, there are many options available. Its proximity to the I-295 Camden Road Ramp makes it perfect for fast food, retail, and healthcare businesses. Positioned between Jack Britt and Hope Mills, both affluent areas with high population density, this property presents a valuable opportunity for profitable ventures. Don't miss out on exploring the possibilities with this versatile property.