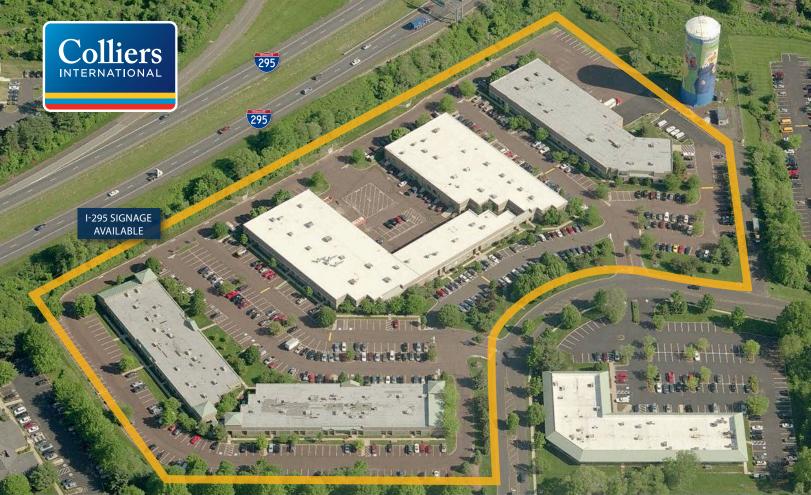

## Office, Medical & Flex Space Available

Bucks Town Corporate Campus 800 - 860 Town Center Drive, Langhorne, PA

- Office, medical and flex space available
- 1,400 SF 13,000 SF
- Excellent access to I-295, U.S. Route 1, and the Pennsylvania Turnpike (I-276)
- Exterior signage/branding opportunity with I-295 visibility
- Brand new HVAC with direct controls and metering
- Will finish to suit tenant needs
- Ceiling heights up to 16'
- Direct-entry suites with no common area factor
- Aggressive, well capitalized ownership