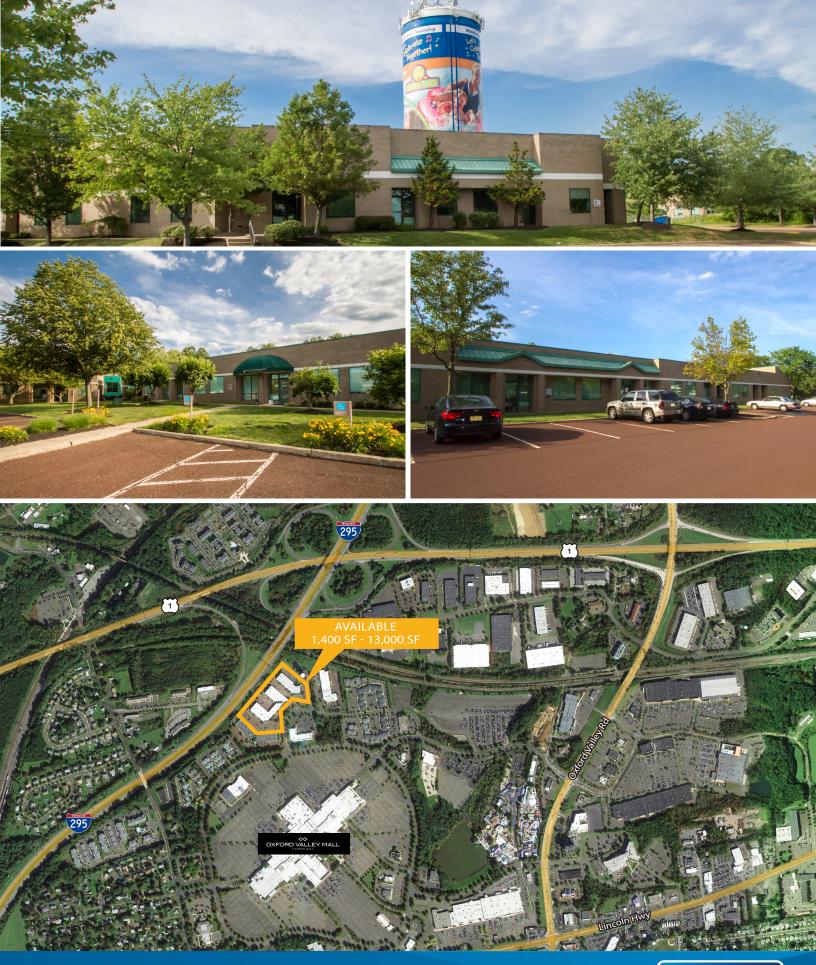

## Office, Medical & Flex Space Available

Bucks Town Corporate Campus 800 - 860 Town Center Drive, Langhorne, PA

- Office, medical and flex space available
- 1,400 SF 13,000 SF
- Excellent access to I-295, U.S. Route 1, and the Pennsylvania Turnpike (I-276)
- Exterior signage/branding opportunity with I-295 visibility
- Brand new HVAC with direct controls and metering
- Will finish to suit tenant needs
- Ceiling heights up to 16'
- Direct-entry suites with no common area factor
- Aggressive, well capitalized ownership