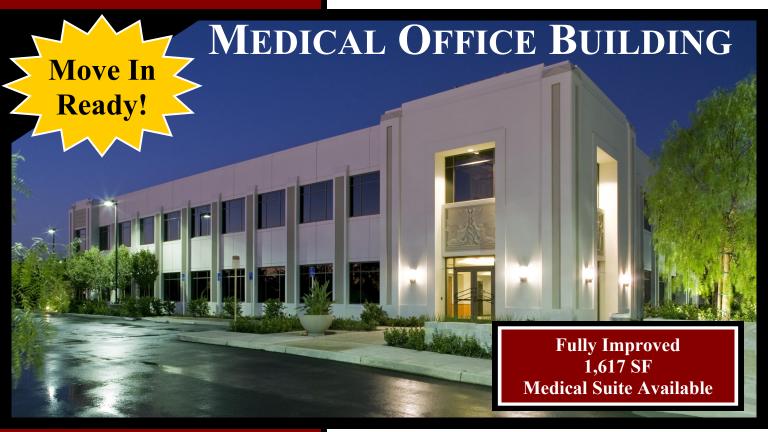

## CORPORATE TERRACE

777 CORPORATE DRIVE (Phase III) CLASS "A" MEDICAL OFFICE BUILDING

- 1,617 SF move-in ready medical suite available now
- Separate doctor's entrance
- 4 exam rooms + 1 doctor's office
- Private restroom in suite
- Break room
- 23,000 SF Medical Office Bldg.
- Central, Elevator Served Lobby
- 6.67:1 Free Parking
- Walking distance to Food Court
- Campus Environment
- 75 Acre Site including Health Club,
   Child Care, Professional Offices