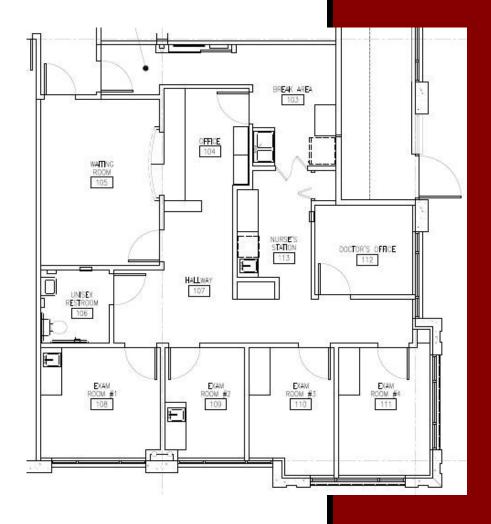

## CORPORATE TERRACE

777 CORPORATE DRIVE (Phase III) CLASS "A" MEDICAL OFFICE BUILDING

- 1,617 SF move-in ready medical suite available now
- Separate doctor's entrance
- 4 exam rooms + 1 doctor's office
- Private restroom in suite
- Break room
- 23,000 SF Medical Office Bldg.
- Central, Elevator Served Lobby
- 6.67:1 Free Parking
- Walking distance to Food Court
- Campus Environment
- 75 Acre Site including Health Club,
   Child Care, Professional Offices