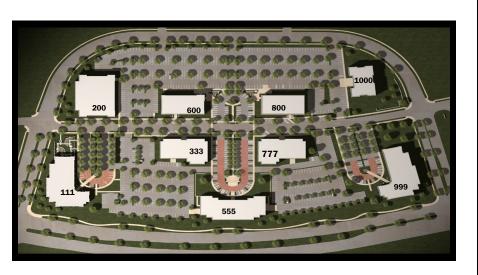

## CORPORATE TERRACE

777 CORPORATE DRIVE (Phase III) CLASS "A" MEDICAL OFFICE BUILDING

- 1,617 SF move-in ready medical suite available now
- Separate doctor's entrance
- 4 exam rooms + 1 doctor's office
- Private restroom in suite
- Break room
- 23,000 SF Medical Office Bldg.
- Central, Elevator Served Lobby
- 6.67:1 Free Parking
- Walking distance to Food Court
- Campus Environment
- 75 Acre Site including Health Club,
   Child Care, Professional Offices