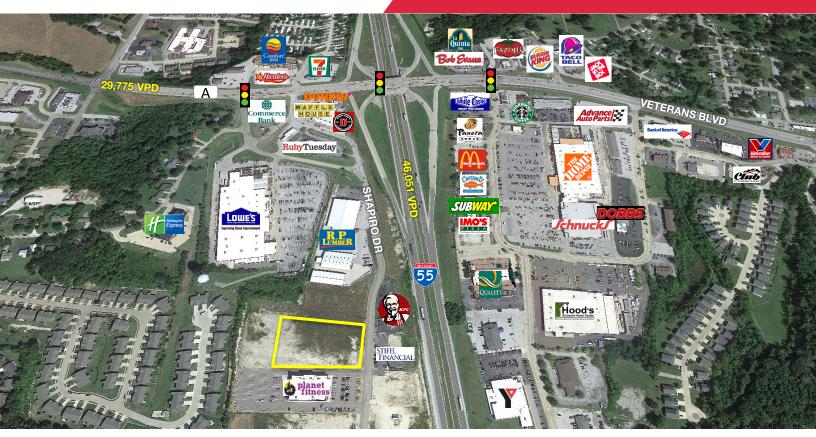

#### **Property Features**

- · 2.66 acres commercial land
- Zoned CT1 for commercial and light industrial
- Located along I-55 adjacent to Lowe's, RP Lumber & Planet Fitness
- This mixed-use development is planned for retail, office, industrial, multi-family, assisted living and hotel

#### Sale Price: \$10.00 / SF

| Demographics  | 1 Mile   | 3 Miles  | 5 Miles  |
|---------------|----------|----------|----------|
| Population    | 5,424    | 22,490   | 35,044   |
| Daytime Pop   | 5,846    | 16,307   | 22,475   |
| Avg HH Income | \$62,005 | \$70,391 | \$70,872 |
| Med HH Income | \$58,169 | \$63,969 | \$64,606 |

LOWE'S

R.P. LUMBER

planet fitness

GENERAC BAXES

UTLER SUPPLY

Wideman POOLS

FUTURE INDUSTRIAL Stifel Financial

Bloomsdale

FUTURE RESTAURANT

Hamp

TEXA

55