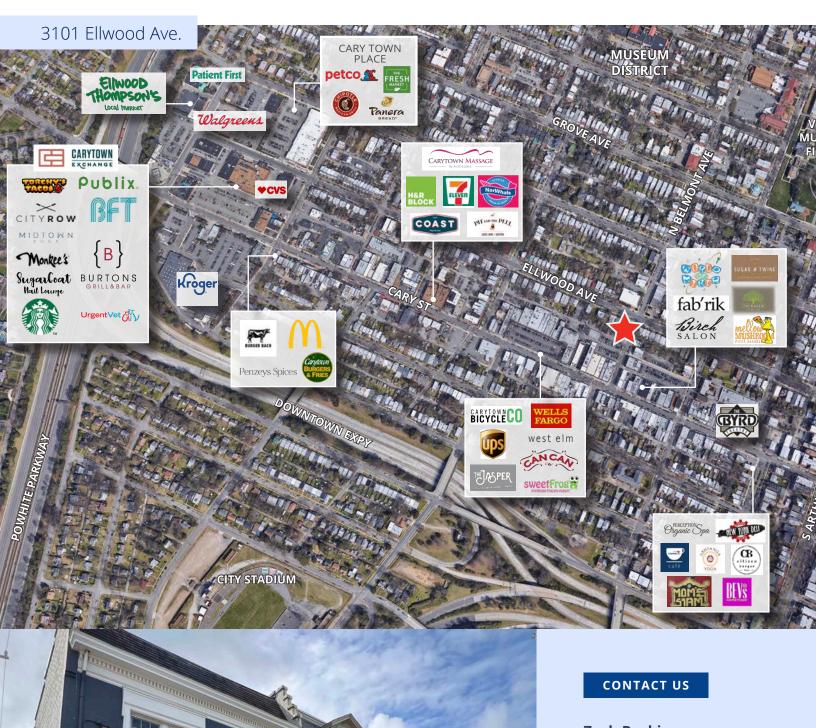

### Available for sublease

- Up to ±3,072 SF available (approx. 1,500 SF per floor)
- Parking available
- Located in the heart of Carytown and within walking distance to multiple retailers
- July 2028 expiration