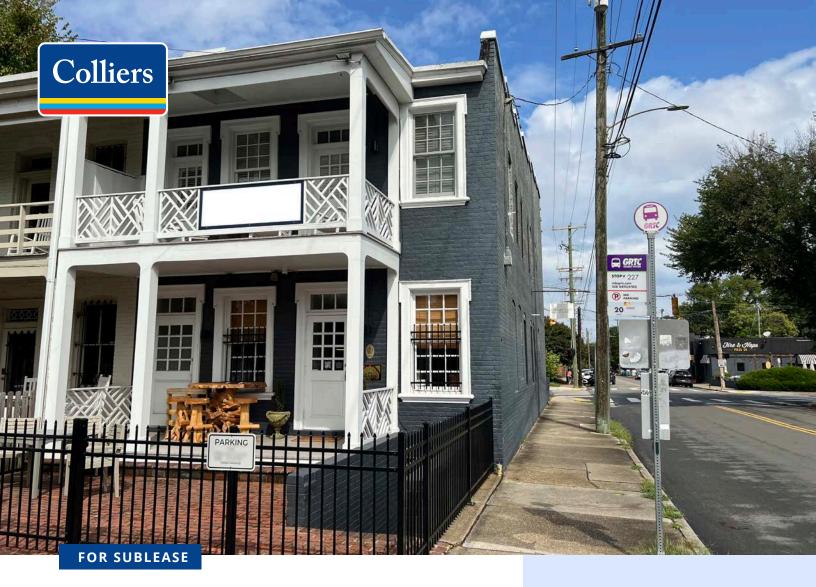

# 3101 Ellwood Ave., Richmond, VA

### Available for sublease

- Up to ±3,072 SF available (approx. 1,500 SF per floor)
- Parking available
- Located in the heart of Carytown and within walking distance to multiple retailers
- July 2028 expiration