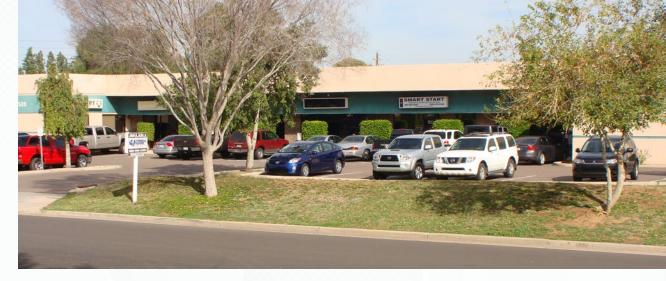

### FIESTA RANCH CORP CENTER

1528 W SAN PEDRO ST GILBERT, AZ 85233 **2,036 SF - 2,848 SF** 

\*

**EVAP** Cooled Warehouses

# AVAILABLE FOR LEASE

| <b>Building Size</b> | 15,876 SF                        |
|----------------------|----------------------------------|
| Tenancy              | Multiple                         |
| Zoning               | LI, Town of Gilbert              |
| Frontage             | N McQueen Rd<br>& W San Pedro St |

### **2,036 SF - 2,848 SF**

EVAP Cooled Warehouses

- 15' Clear Heights
- 10' x 12' Grade Level Doors
- Easy Access to US-60 Freeway