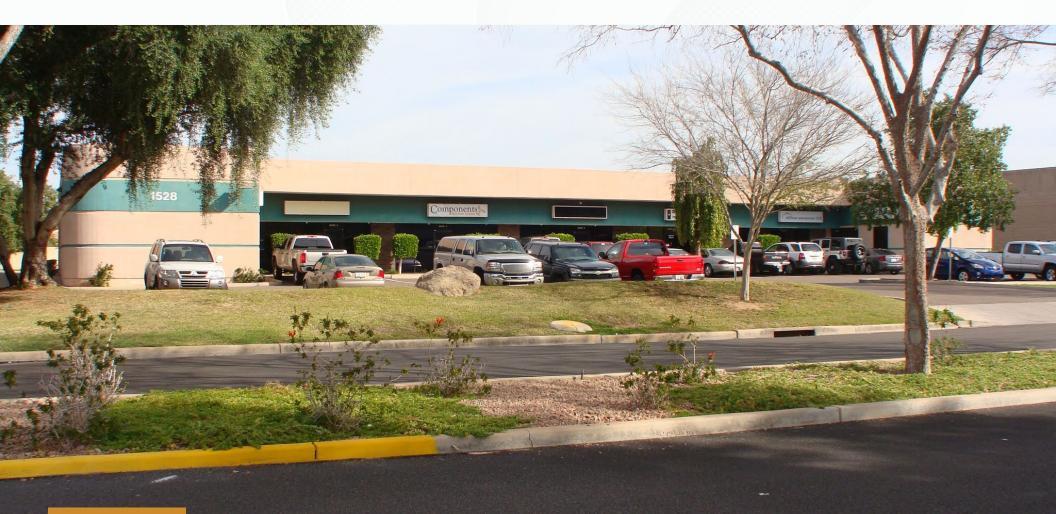

### FIESTA RANCH CORP CENTER

1528 W SAN PEDRO ST GILBERT, AZ 85233 **2,036 SF - 2,848 SF** 

\*

**EVAP** Cooled Warehouses

# AVAILABLE FOR LEASE

| <b>Building Size</b> | 15,876 SF                        |
|----------------------|----------------------------------|
| Tenancy              | Multiple                         |
| Zoning               | LI, Town of Gilbert              |
| Frontage             | N McQueen Rd<br>& W San Pedro St |

### **2,036 SF - 2,848 SF**

EVAP Cooled Warehouses

- 15' Clear Heights
- 10' x 12' Grade Level Doors
- Easy Access to US-60 Freeway