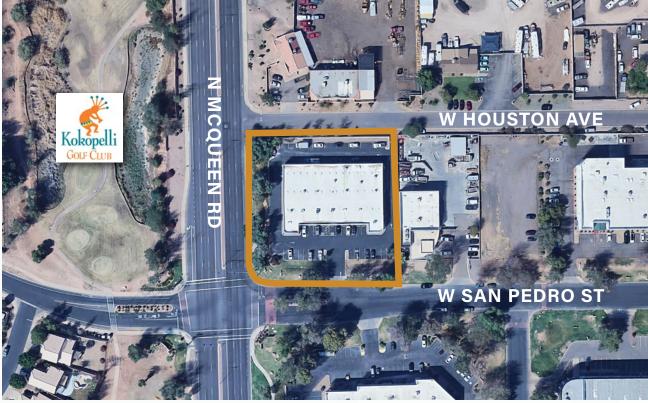

# AVAILABLE FOR LEASE

| <b>Building Size</b> | 15,876 SF                        |
|----------------------|----------------------------------|
| Tenancy              | Multiple                         |
| Zoning               | LI, Town of Gilbert              |
| Frontage             | N McQueen Rd<br>& W San Pedro St |