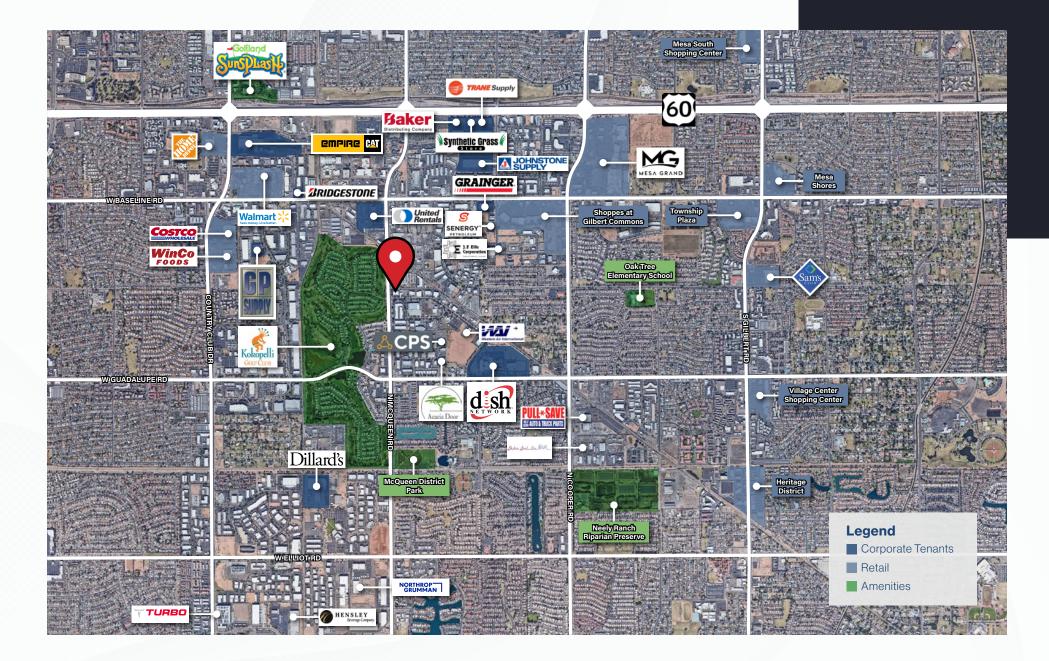

# AVAILABLE FOR LEASE

| <b>Building Size</b> | 15,876 SF                        |
|----------------------|----------------------------------|
| Tenancy              | Multiple                         |
| Zoning               | LI, Town of Gilbert              |
| Frontage             | N McQueen Rd<br>& W San Pedro St |