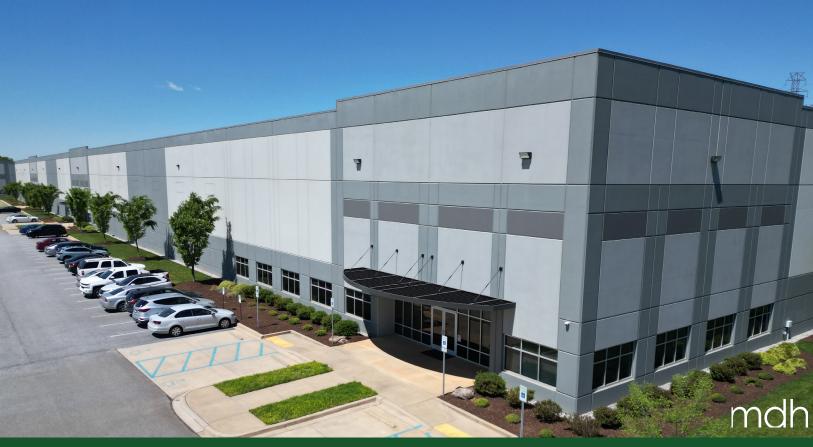

# **FOR LEASE**

250 WILSON BRIDGE ROAD, SUITE 100 FOUNTAIN INN, SC

### Southchase Industrial Park

±97,894 s.f. Available

CLASS A, INDUSTRIAL FACILITY LOCATED AT WILSON BRIDGE ROAD

- 30' clear height
- 135' truck court
- 61 car parks (expandable)
- ±3.12 AC outdoor storage
- Location Highlights:
  - ±1.5 miles to I-385
  - ±12.1 miles to I-85
  - ±18 miles to GSP International Airport
  - ±18.5 Greenville CBD
  - ±19.8 BMW Manufacturing facility
  - ±23.2 miles Inland Port Greer
  - ±25.4 miles to I-26