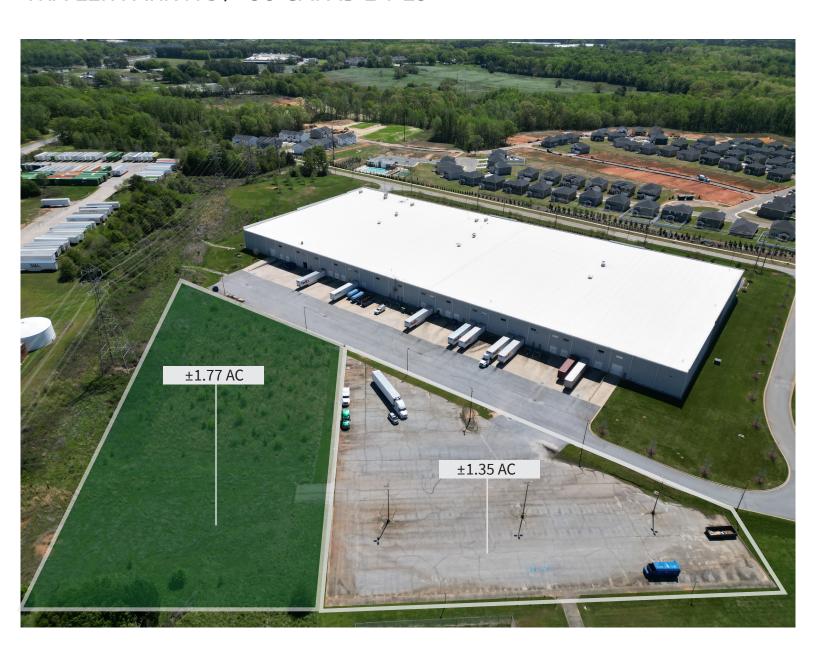

#### TRAILER PARKING / IOS CAPABILITIES

Future Expansion ±1.77 AC

Existing ±25 Stalls ±1.35 AC