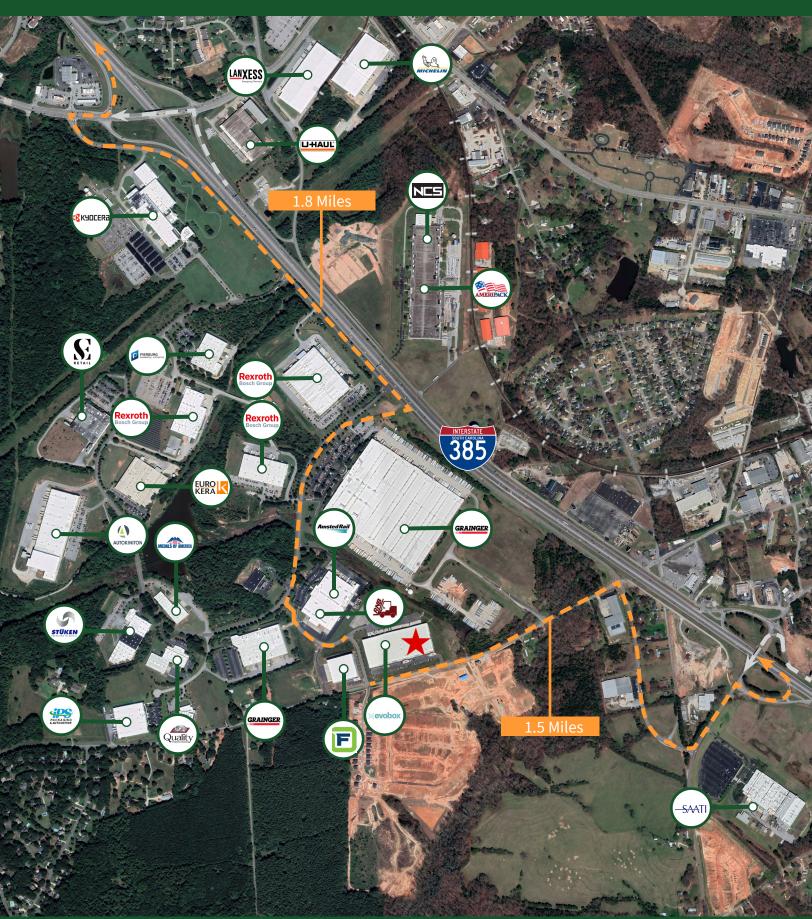

## **ACCESS & NEARBY TENANTS**

### Southchase Industrial Park

±97,894 s.f. Available

CLASS A, INDUSTRIAL FACILITY LOCATED AT WILSON BRIDGE ROAD

- 30' clear height
- 135' truck court
- 61 car parks (expandable)
- ±3.12 AC outdoor storage
- Location Highlights:
  - ±1.5 miles to I-385
  - ±12.1 miles to I-85
  - ±18 miles to GSP International Airport
  - ±18.5 Greenville CBD
  - ±19.8 BMW Manufacturing facility
  - ±23.2 miles Inland Port Greer
  - ±25.4 miles to I-26