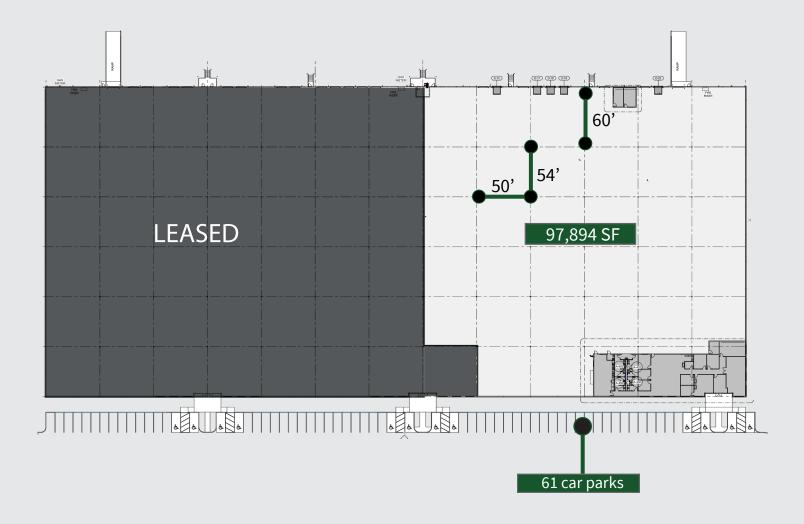

### Southchase Industrial Park

±97,894 s.f. Available

CLASS A, INDUSTRIAL FACILITY LOCATED AT WILSON BRIDGE ROAD

- 30' clear height
- 135' truck court
- 61 car parks (expandable)
- ±3.12 AC outdoor storage
- Location Highlights:
  - ±1.5 miles to I-385
  - ±12.1 miles to I-85
  - ±18 miles to GSP International Airport
  - ±18.5 Greenville CBD
  - ±19.8 BMW Manufacturing facility
  - ±23.2 miles Inland Port Greer
  - ±25.4 miles to I-26

Perry Major, SIOR +1 864 567 7739 perry.major@jll.com

| ±97,894 SF                                                      |
|-----------------------------------------------------------------|
| ±7,509 SF                                                       |
| 437 SF                                                          |
| 30' after speed bay                                             |
| ESFR                                                            |
| 9 - expandable to 15<br>(5) 30,000 lbs. mechanical pit levelers |
| 1 (12' × 14')                                                   |
| 50' x 54' (60' speed bay)                                       |
| 16,740 SF                                                       |
| 6" slab (4,000 PSI)                                             |
| 61 positions - expandable to 167                                |
| 135'                                                            |
| 400 amps, 480/277V, 3ph                                         |
| LED 25' FC                                                      |
|                                                                 |