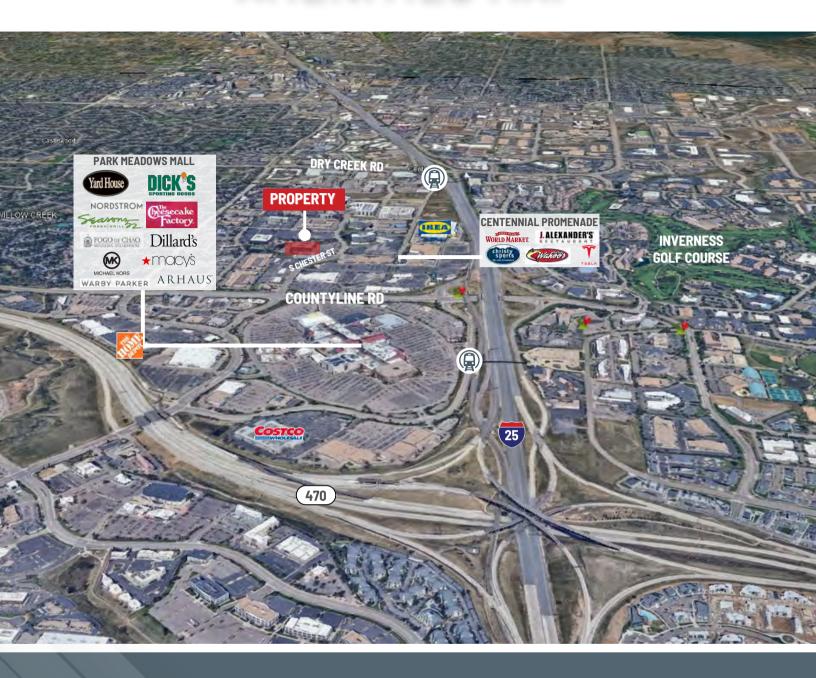

#### LOCATION

Just north of Park Meadows Mall and Centennial Promenade

Easy access to I-25 via Dry Creek Road and County Line Road interchanges

Park-like, campus setting just 10 minutes to 2 light rail stops

# AMENITIES MAP

SHOPPING

TRANSPORTATION