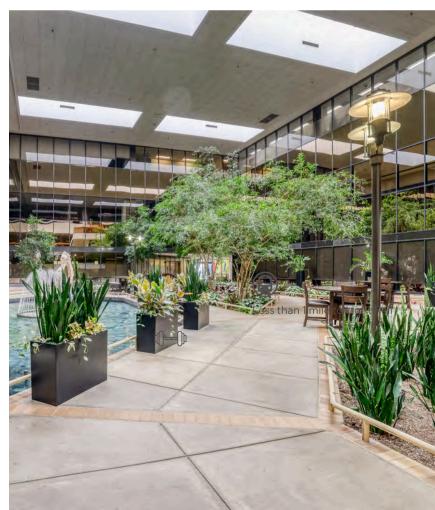

#### **AMENITIES**

**Covered Parking** 

Less than 1 mile to Light Rail

Fitness Center with showers

Outdoor seating, walking trails