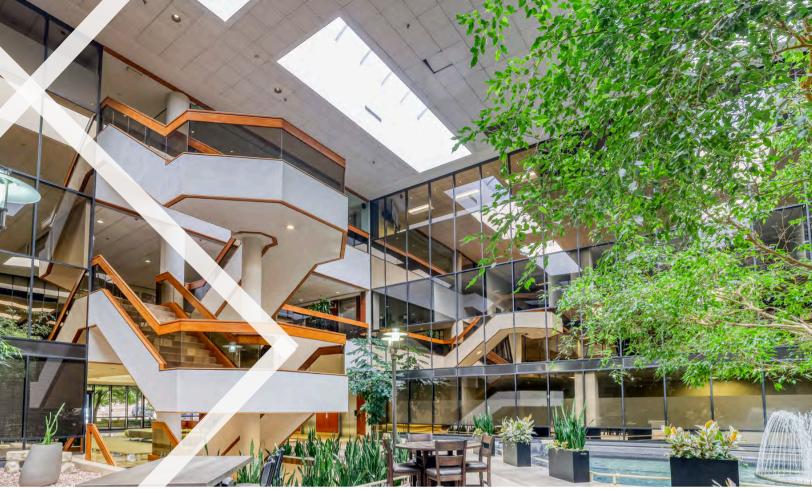

#### **AMENITIES**

**Covered Parking** 

Less than 1 mile to Light Rail

Fitness Center with showers

Outdoor seating, walking trails