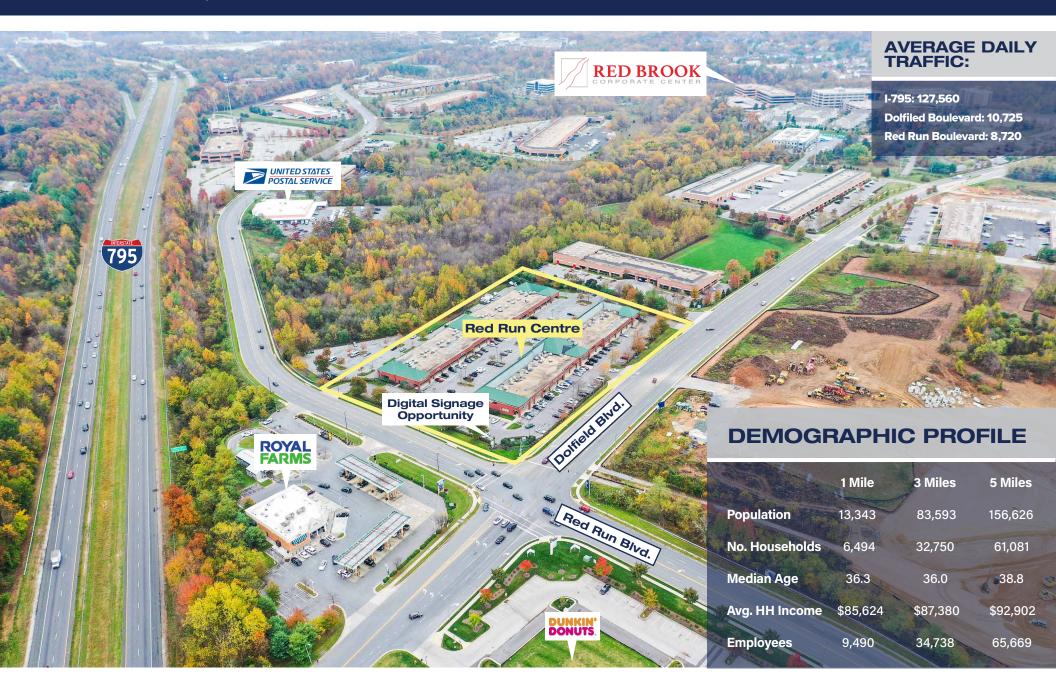

## **PROPERTY FEATURES:**

- Total of 135,000 SF of office/retail space
- Digital pylon signage
- Located at the signalized intersection of Red Run Blvd. and Dolfield Blvd.
- Within 1/2 mile of I-795 and Owings Mills Blvd.
- National office tenants in close proximity including: Toyota, Euler, Zurich, and Paychex