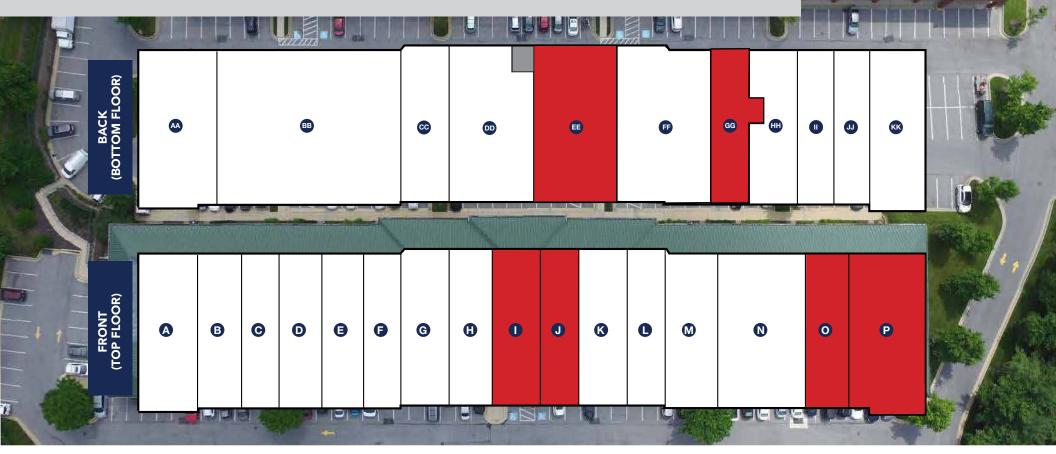

## RED RUN CENTRE SHOPPES AND OFFICES

**1** AVAILABLE 6/1/22: 1,730 sq. ft.

J AVAILABLE: 1,830 sq. ft.

CycleServe Accessories

N U.S. Kuoshu Academy

O AVAILABLE: 1,681 sq. ft.

P AVAILABLE: 3,783 sq. ft.

M iMink Lash & Brow Academy

K Sushi Q2

10999 Red Run Blvd, Owings Mills, Maryland 21117

#### **AVAILABLE SPACES**

#### TOP FLOOR

- A Red Run Deli
- B Nail Salon
- JullyBos Elegant Styles
- Bellagio Wings & Pizza
- Julia Dominican Hair Salon
- The UPS Store
- G Pleasant Hill Cleaners
- Pleasant Hill Liquors

#### BOTTOM FLOOR

- A 4 Life Management
- BB Elegant Avenue Salon
- CC Hair Salon
- Maneshie Grocer
- E AVAILABLE: 3,571 sq. ft.
- Glenda Murray
- GG AVAILABLE: 2,027 sq. ft.
- Grace Fellowship Church

- CoFit-19
- JJ Hillis-Carnes Engineering
- **KK** Allstate