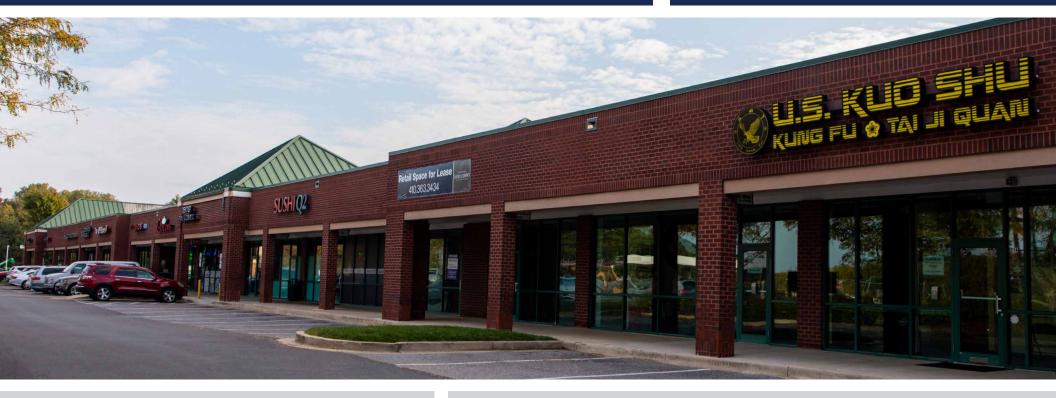

## **RED RUN CENTRE**

SHOPPES AND OFFICES

10999 Red Run Blvd, Owings Mills, Maryland 21117

### **JOIN CURRENT TENANTS:**

**SUSHI Q2** 

Red Run Deli

## **PROPERTY FEATURES:**

- Total of 135,000 SF of office/retail space
- Digital pylon signage
- Located at the signalized intersection of Red Run Blvd. and Dolfield Blvd.
- Within 1/2 mile of I-795 and Owings Mills Blvd.
- National office tenants in close proximity including: Toyota, Euler, Zurich, and Paychex