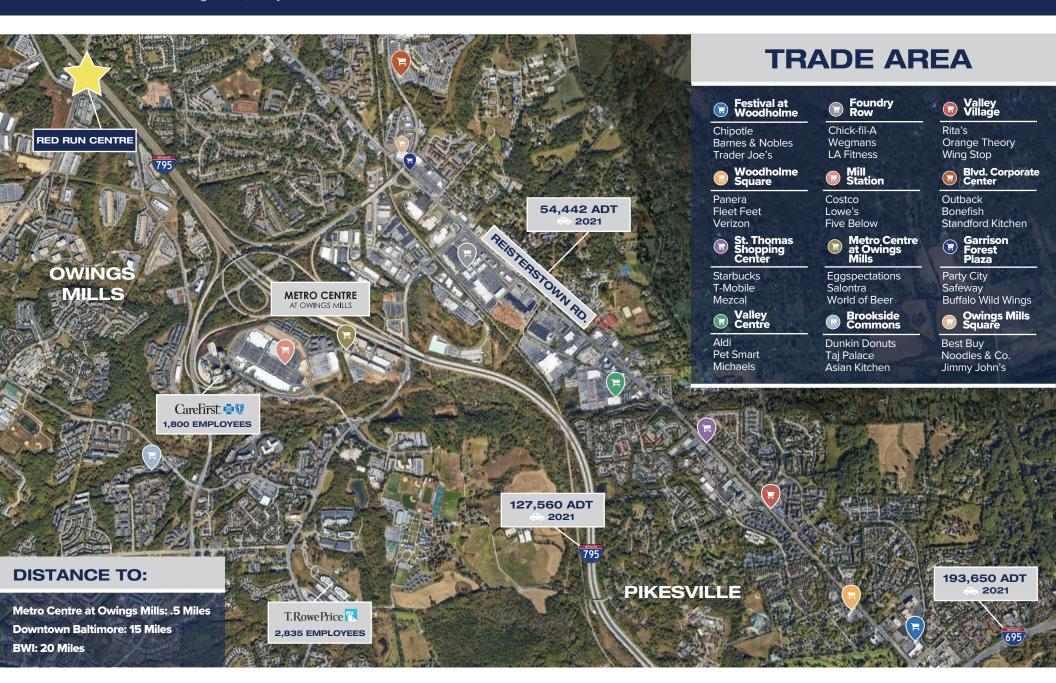

## **RED RUN CENTRE**

SHOPPES AND OFFICES

10999 Red Run Blvd, Owings Mills, Maryland 21117

## **PROPERTY FEATURES:**

- Total of 135,000 SF of office/retail space
- Digital pylon signage
- Located at the signalized intersection of Red Run Blvd. and Dolfield Blvd.
- Within 1/2 mile of I-795 and Owings Mills Blvd.
- National office tenants in close proximity including: Toyota, Euler, Zurich, and Paychex