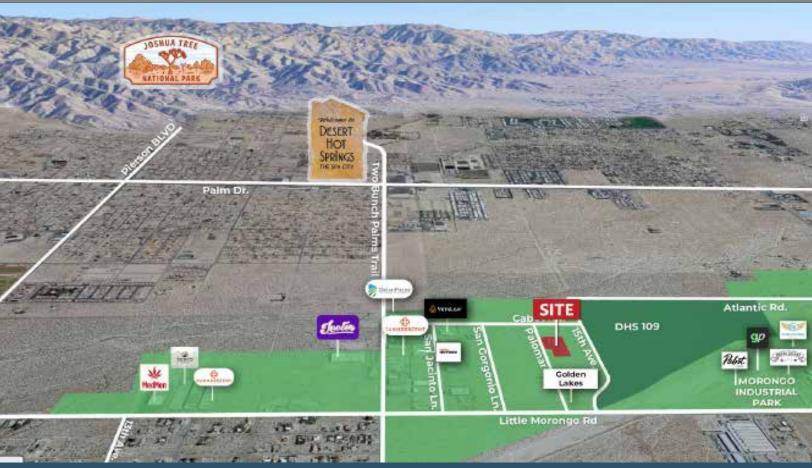

# **DESERT HIGHLAND CENTER 3.39 ACRES S PALOMAR LN, DESERT HOT SPRINGS**AERIAL & SITE AMENITIES

**Directions:** From I-10 traveling east exit Indian Canyon Dr. and take a left (north). Travel 1 1/4 miles to Dillon Rd., turn right (east) on Dillon Rd. Travel 1 mile to Little Morongo Rd., take a left (north) on Little Morongo Rd. and travel 1 mile to Palomar Lane. Turn right (east) on Palomar Lane. Property is approx.. 1050 feet in on the south side of Palomar Lane.

### SITE AMENITIES

- Location: The property is located on the South Side of Palomar Ln. and East of Little Morongo Rd. in the City of Desert Hot Springs, CA.
- **Zoning:** I-L (Light Industrial) (<u>Click Here</u>)
- Allows: Manufacturing, Warehouse, and Cannabis Uses
- General Plan: I (Industrial)
- **APN:** 665-070-001, 665-050-011, 665-050-012, 665-050-013
- Parcel Size (According to County Assessor's Information): 3.39 Acres Gross | 3.15 Acres Net
- Site Improvements: Fenced, All lots are graded
- Utilities: