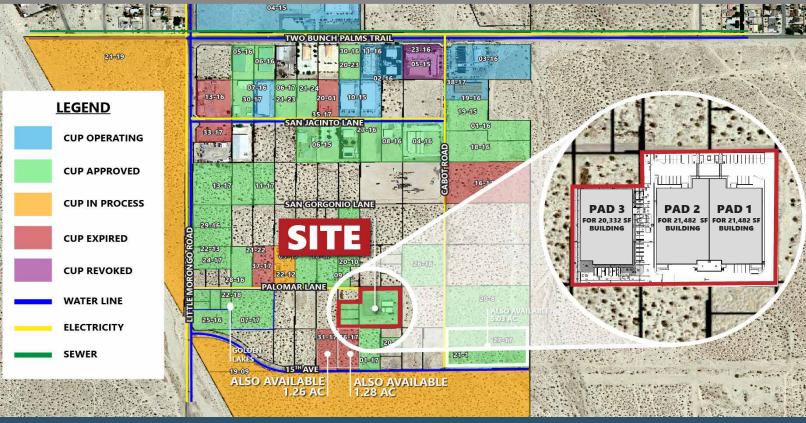

### **FEATURES**

- Expired CUP 21-17 for 3 Buildings Totaling 84,778 SF
- Fenced with 3 Graded Pads
- Building Plans Available for Pad 3
- Desert Hot Springs is the Fastest Growing City in the Coachella
   Valley with Over 1,400 Acres Zoned for Industrial Use
- Located just East of Golden Lakes Business Park
- Additional Land for Expansion Available

### SITE AMENITIES

- Location: The property is located on the South Side of Palomar Ln. and East of Little Morongo Rd. in the City of Desert Hot Springs, CA.
- **Zoning:** I-L (Light Industrial) (<u>Click Here</u>)
- Allows: Manufacturing, Warehouse, and Cannabis Uses
- General Plan: I (Industrial)
- **APN:** 665-070-001, 665-050-011, 665-050-012, 665-050-013
- Parcel Size (According to County Assessor's Information): 3.39 Acres Gross | 3.15 Acres Net
- Site Improvements: Fenced, All lots are graded
- Utilities:

Electric: 300ft on Cabot Rd Water: Little Morongo Rd

- Highest & Best Use: Light Industrial or Cannabis Cultivation & Manufacturing
- Flood Zone: 100 Year ZoneEarthquake Fault Zone: No

Topography: FlatMulti-Species: No

#### **AVAILABLE STUDIES + PLANS**

- Construction Plans for Pad 3
- Precise Grading Plan
- Aerial Topo
- Geological Investigation
- CEQA Study