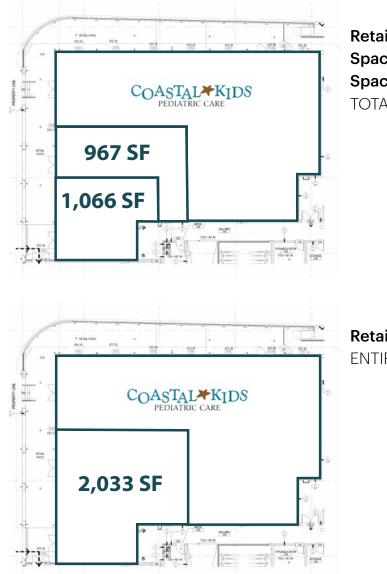

#### **Site Description**

Restaurant and Retail Available Address: 5448 Franklin Ave. (Los Feliz) Size: 2,033 SF (divisible) Space A: 1,066 SF Space B: 967 SF Frontage: 65 feet along Western Avenue Possession: Immediate Term: Ten Years History: New Construction

#### **Demising Options**

**Retail Plan #1 Space A:** 1,066 SF **Space B:** 967 SF TOTAL: 2,033 SF

3 | **(())** JLL