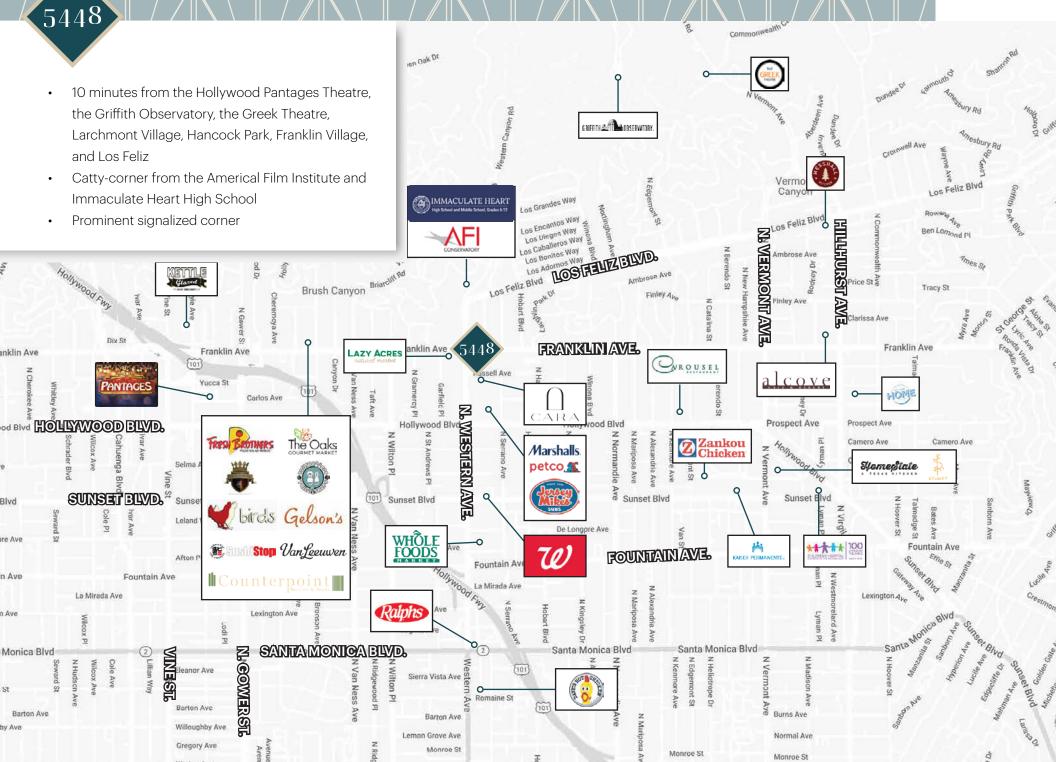

## **NEIGHBORHOOD AERIAL**

## **AREA OVERVIEW**

5448

| Largest Employers<br>in Hollywood |                                        | S               | POPULATION                                     | <b>1 Mile</b><br>52,600     | <b>3 Miles</b><br>335,550   | <b>5 Miles</b><br>991,531   |
|-----------------------------------|----------------------------------------|-----------------|------------------------------------------------|-----------------------------|-----------------------------|-----------------------------|
| NETFLIX                           | νιасом                                 |                 | TOTAL RETAIL<br>EXPENDITURES                   | <b>1 Mile</b><br>\$890.47 M | <b>3 Miles</b><br>\$6.14 B  | <b>5 Miles</b><br>\$16.8 B  |
| Paramount                         | Picture<br>SHOP                        |                 | TOTAL<br>FOOD & BEVERAGE<br>EXPENDITURES       | <b>1 Mile</b><br>\$280.06 M | <b>3 Miles</b><br>\$1.92 B  | <b>5 Miles</b><br>\$5.26 B  |
| kaiser permanente®                | Children's<br>Hospital<br>Los Angeles. |                 | ESTIMATED<br>HOUSEHOLDS                        | <b>1 Mile</b><br>26,052     | <b>3 Miles</b><br>162,137   | <b>5 Miles</b><br>447,911   |
|                                   | GROUP<br>LOS ANGELES*                  |                 | ESTIMATED AVERAGE<br>HOUSEHOLD INCOME          | <b>1 Mile</b><br>\$107,787  | <b>3 Miles</b><br>\$123,443 | <b>5 Miles</b><br>\$122,579 |
| TRAILER PARK GROUP                | BLT                                    | <b>(1)</b>      | ESTIMATED AVERAGE<br>HOUSEHOLD NET<br>WORTH    | <b>1 Mile</b><br>\$582,544  | <b>3 Miles</b><br>\$681,893 | <b>5 Miles</b><br>\$721,625 |
|                                   | deluxe                                 | Res Contraction | COLLEGE DEGREE<br>BACHELOR DEGREE<br>OR HIGHER | <b>1 Mile</b><br>46.2%      | <b>3 Miles</b><br>48.5%     | <b>5 Miles</b><br>44.6%     |