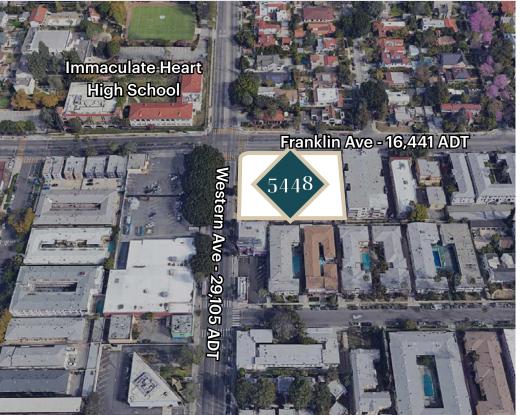

## **NEIGHBORHOOD AERIAL**

## **AREA OVERVIEW**

5448

| Largest Employers<br>in Hollywood |                                        | S               | POPULATION                                     | <b>1 Mile</b><br>52,600     | <b>3 Miles</b><br>335,550   | <b>5 Miles</b><br>991,531   |
|-----------------------------------|----------------------------------------|-----------------|------------------------------------------------|-----------------------------|-----------------------------|-----------------------------|
| NETFLIX                           | νιасом                                 |                 | TOTAL RETAIL<br>EXPENDITURES                   | <b>1 Mile</b><br>\$890.47 M | <b>3 Miles</b><br>\$6.14 B  | <b>5 Miles</b><br>\$16.8 B  |
| Paramount                         | Picture<br>SHOP                        |                 | TOTAL<br>FOOD & BEVERAGE<br>EXPENDITURES       | <b>1 Mile</b><br>\$280.06 M | <b>3 Miles</b><br>\$1.92 B  | <b>5 Miles</b><br>\$5.26 B  |
| kaiser permanente®                | Children's<br>Hospital<br>Los Angeles. |                 | ESTIMATED<br>HOUSEHOLDS                        | <b>1 Mile</b><br>26,052     | <b>3 Miles</b><br>162,137   | <b>5 Miles</b><br>447,911   |
|                                   | GROUP<br>LOS ANGELES*                  |                 | ESTIMATED AVERAGE<br>HOUSEHOLD INCOME          | <b>1 Mile</b><br>\$107,787  | <b>3 Miles</b><br>\$123,443 | <b>5 Miles</b><br>\$122,579 |
| TRAILER PARK GROUP                | BLT                                    | <b>(1)</b>      | ESTIMATED AVERAGE<br>HOUSEHOLD NET<br>WORTH    | <b>1 Mile</b><br>\$582,544  | <b>3 Miles</b><br>\$681,893 | <b>5 Miles</b><br>\$721,625 |
|                                   | deluxe                                 | Res Contraction | COLLEGE DEGREE<br>BACHELOR DEGREE<br>OR HIGHER | <b>1 Mile</b><br>46.2%      | <b>3 Miles</b><br>48.5%     | <b>5 Miles</b><br>44.6%     |