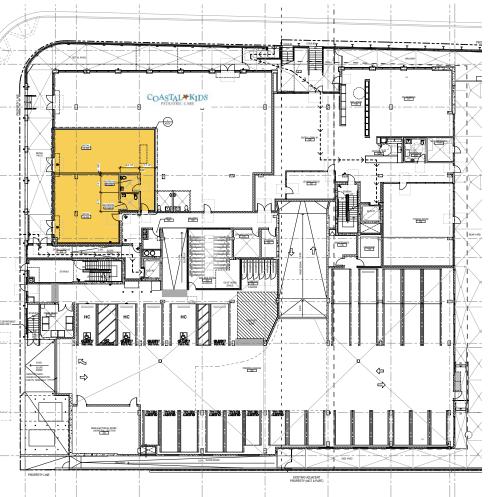

#### **Site Description**

Restaurant and Retail Available Address: 5448 Franklin Ave. (Los Feliz) Size: 2,033 SF (divisible) Space A: 1,066 SF Space B: 967 SF Frontage: 65 feet along Western Avenue Possession: Immediate Term: Ten Years History: New Construction

### **Highlights**

- Delivery Condition: Venting shaft and restaurant Infrastructure including stubbed grease interceptor
- Abundant Onsite Parking with 5/1000 Ratio
- Expansive Outdoor Covered Patio
- Type-47 CUP in Place Allowing for the Onsite Consumption of Alcohol from 6:00 AM to 2:00 AM Daily

#### **Demising Options**

**Retail Plan #1 Space A:** 1,066 SF **Space B:** 967 SF TOTAL: 2,033 SF

3 | **(())** JLL