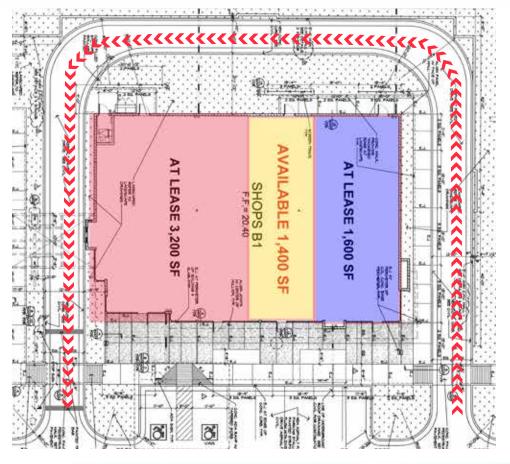

Shops Space Building Shops B1

Prime, brand-new 6,200 SF Scottsdale Shops Space Building w/freeway visibility

1,400 SF inline space remaining for LEASE

Adjacent endcaps currently AT LEASE

All off-site & on-site improvements complete. Ready to commence vertical construction!

### PROPERTY HIGHLIGHTS

- Last remaining 1,400 SF Inline Shop Space for LEASE; adjacent endcaps AT LEASE
- Surrounded by significant employment density: over 76,000 employees within a 3-mile radius
- Extremely well-located in an entertainment hub that exceeds over
  9 million annual visits per year
- National co-tenancy in the center