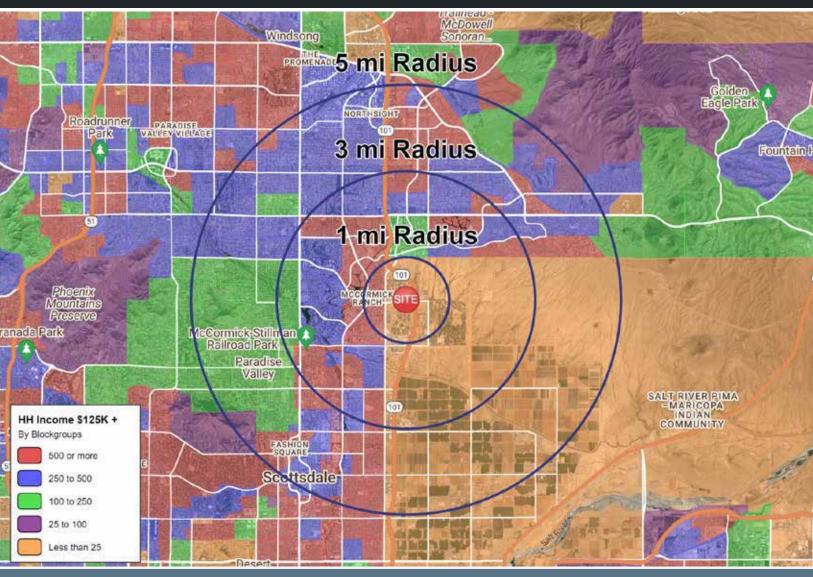

## 2023 Demographics

1 MILE 1,452 49,095 3 MILES

140,984

5 MILES

HOUSEHOLDS

1 MILE 756 3 MILES 25,237 5 MILES 68,935

1 MILE \$184,562 \$165,115 3 MILES 5 MILES \$179,965

Source: SitesUSA 2023

1 MILE 50.8 3 MILES 50.4 46.7 5 MILES

1 MILE 18,390 3 MILES 70,486 5 MILES 174,713

**LOOP 101** 167,682 vpd VIA DE **VENTURA** 21,896 vpd