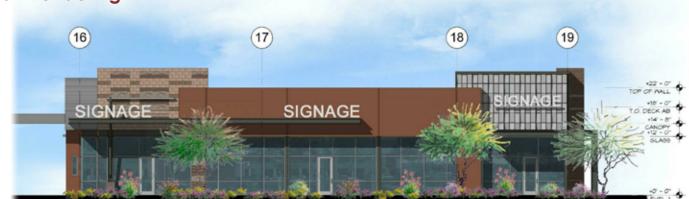

### **East Elevation Rendering**

THE BLOCK | ± 6,200 SF Shop Space Building Last 1,400 SF Inline Space - for LEASE

NWC VIA DE VENTURA & LOOP 101, SCOTTSDALE, AZ 85258