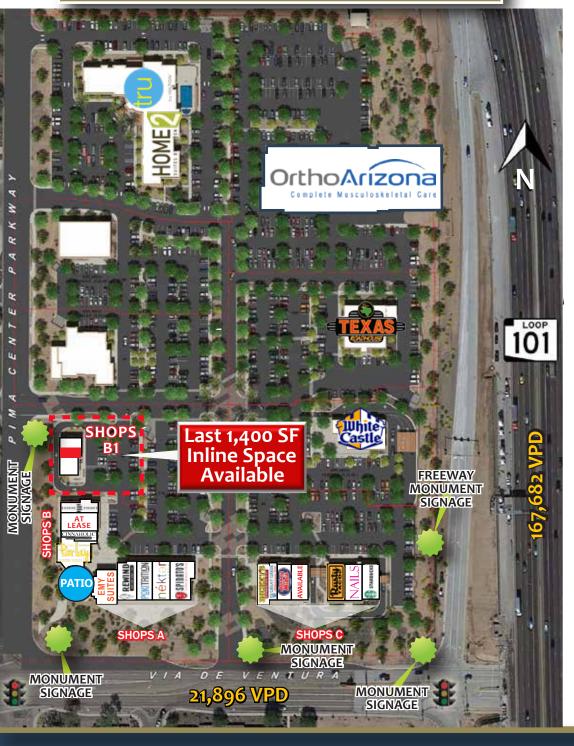

THE BLOCK ± 6,200 SF Shop Space Building - Last 1,400 SF Inline Space

NWC VIA DE VENTURA & LOOP 101 | SCOTTSDALE, AZ 85258

Shops Space Building Shops B1

Prime, brand-new 6,200 SF Scottsdale Shops Space Building w/freeway visibility

1,400 SF inline space remaining for LEASE

Adjacent endcaps currently AT LEASE

All off-site & on-site improvements complete. Ready to commence vertical construction!

### PROPERTY HIGHLIGHTS

- Last remaining 1,400 SF Inline Shop Space for LEASE; adjacent endcaps AT LEASE
- Surrounded by significant employment density: over 76,000 employees within a 3-mile radius
- Extremely well-located in an entertainment hub that exceeds over
  9 million annual visits per year
- National co-tenancy in the center