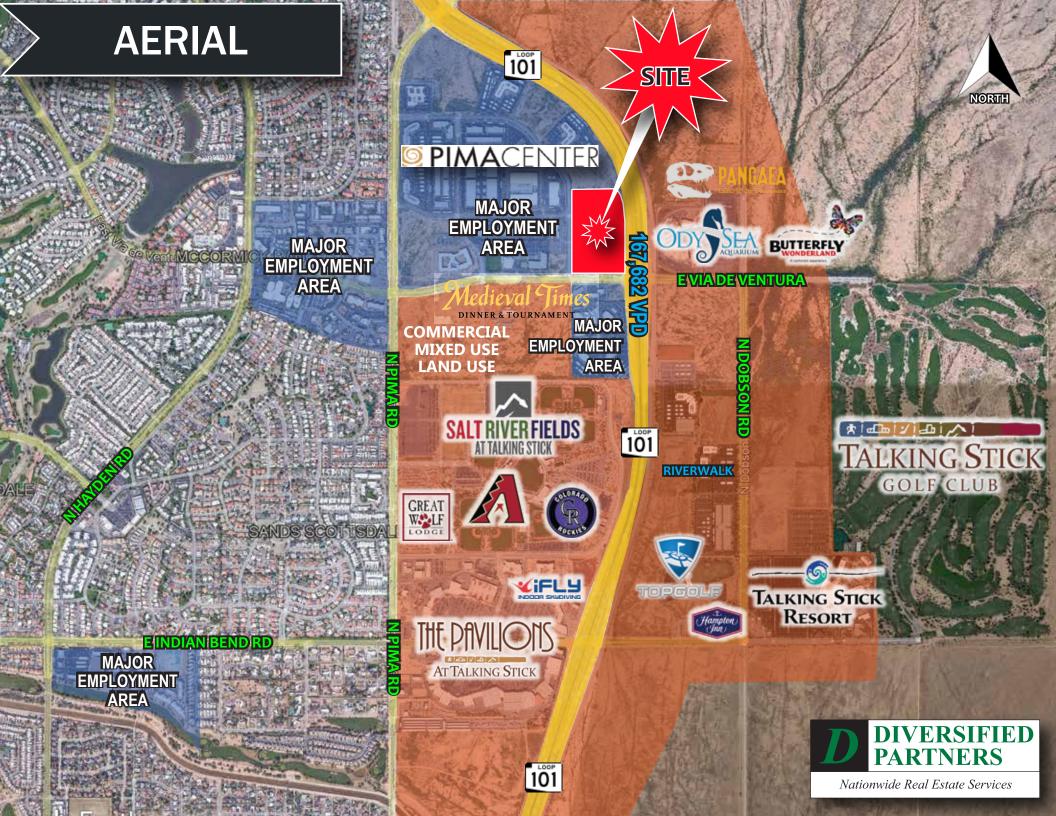

### PROPERTY HIGHLIGHTS

- Last remaining 1,400 SF Inline Shop Space for LEASE; adjacent endcaps AT LEASE
- Surrounded by significant employment density: over 76,000 employees within a 3-mile radius
- Extremely well-located in an entertainment hub that exceeds over
  9 million annual visits per year
- National co-tenancy in the center

- Strong demographics: \$184,562 average household income within a 1-mile radius
- Servicing: Gainey Ranch, Scottsdale Ranch, McCormick Ranch & Paradise Valley
- Home to the only White Castle in the State of Arizona
- Unmatched exposure with a traffic count of over 167,000 vehicles per day along Loop 101

1 MILE 50.8 3 MILES 50.4 46.7 5 MILES

1 MILE 18,390 3 MILES 70,486 5 MILES 174,713

**LOOP 101** 167,682 vpd VIA DE **VENTURA** 21,896 vpd