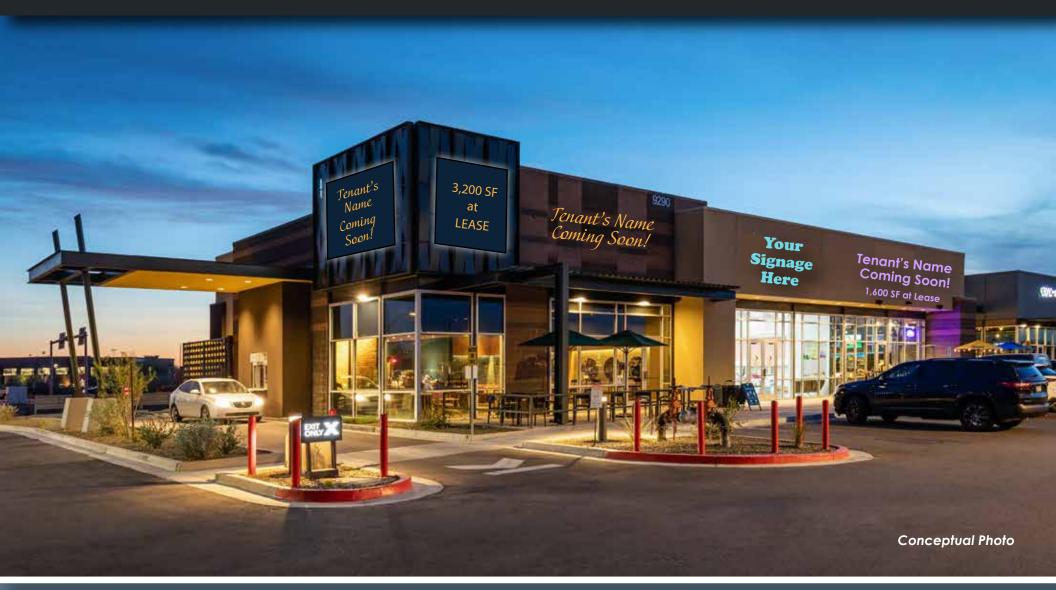

THE BLOCK ± 6,200 SF Shop Space Building - Last 1,400 SF Inline Space

NWC VIA DE VENTURA & LOOP 101 | SCOTTSDALE, AZ 85258

# THE BLOCK | ± 6,200 SF Shop Space Building Last 1,400 SF Inline Space - for LEASE

NWC VIA DE VENTURA & LOOP 101, SCOTTSDALE, AZ 85258

New Ownership! Shop Space Delivering No Later Than Q2 2025

AT **PIMA**CENTER

Shops Space Building Shops B1

Prime, brand-new 6,200 SF Scottsdale Shops Space Building w/freeway visibility

1,400 SF inline space remaining for LEASE

Adjacent endcaps currently AT LEASE

All off-site & on-site improvements complete. Ready to commence vertical construction!