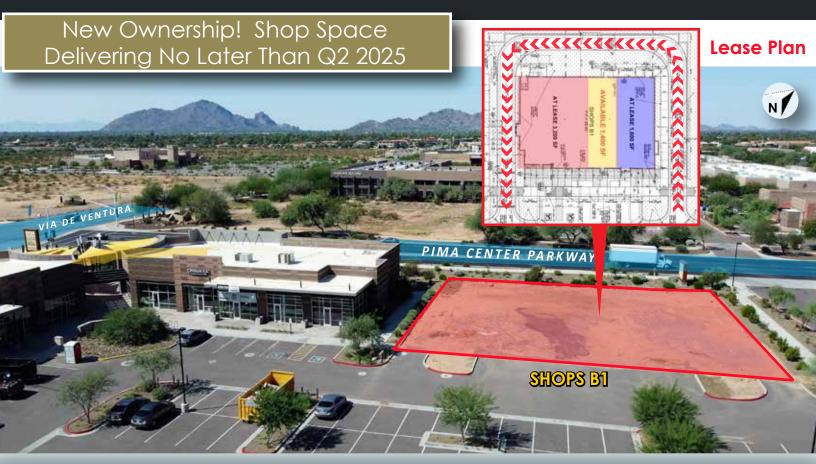

# THE BLOCK | ± 6,200 SF Shop Space Building Last 1,400 SF Inline Space - for LEASE

NWC VIA DE VENTURA & LOOP 101, SCOTTSDALE, AZ 85258

New Ownership! Shop Space Delivering No Later Than Q2 2025

AT **PIMA**CENTER

Shops Space Building Shops B1

Prime, brand-new 6,200 SF Scottsdale Shops Space Building w/freeway visibility

1,400 SF inline space remaining for LEASE

Adjacent endcaps currently AT LEASE

All off-site & on-site improvements complete. Ready to commence vertical construction!

Delivering no later than Q2 2025

**CALL FOR PRICING!** 

MARTI WEINSTEIN Cell: 224.612.2332 marti@dpcre.com EMMA BARRECA Cell: 610.469.4000 emma@dpcre.com KAITLYN LIANO Cell: 402.881.2310 kllano@dpcre.com