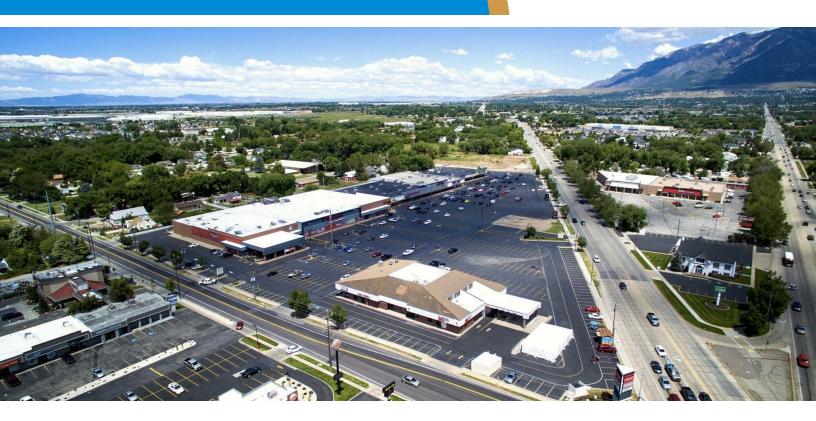

### **Location Description**

Discover prime retail and medical space at Ogden's five-points intersection. Anchored by a medical industry leader, BioLife Plasma, this center offers flexible spaces ranging from 800 to 7,200 square feet, plus a .40-acre pad site with drive-thru option. Enjoy modern upgrades, exceptional visibility from Second St. and Harrisville Rd., and high traffic counts of +/- 45,000 cars per day. Located in Ogden's core retail corridor, near major retailers and Weber State University's Ogden Campus. For leasing inquiries and tours, contact us today.

Discover unparalleled opportunity at the heart of Ogden's vibrant retail landscape. Situated at the prestigious five-points intersection, this retail and medical center offers a dynamic environment for businesses to thrive.

#### Key Highlights:

Premier Location: Strategically positioned at a well-known fivepoints intersection, this center enjoys maximum exposure and accessibility. It is nestled in one of Ogden's core retail corridors, adjacent to major retailers such as Lowes and Walmart, and in close proximity to Weber State University's Ogden Campus.

- Exceptional Visibility and Traffic: Enjoy unparalleled visibility from both Second St. and Harrisville Rd., with traffic counts averaging +/- 45,000 cars per day, ensuring a steady flow of potential customers.