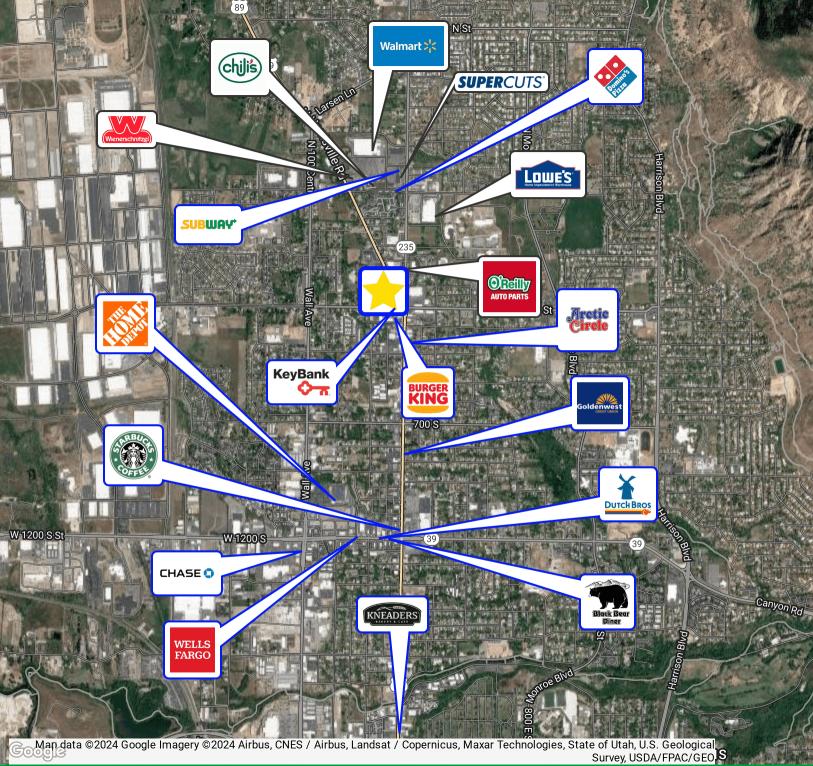

#### Key Highlights:

Premier Location: Strategically positioned at a well-known fivepoints intersection, this center enjoys maximum exposure and accessibility. It is nestled in one of Ogden's core retail corridors, adjacent to major retailers such as Lowes and Walmart, and in close proximity to Weber State University's Ogden Campus.

Anchored by Industry Leaders: The center is anchored by BioLife Plasma, an esteemed names in the medical and pharmaceutical fields. Other nationally recognized tenants include Dollar Tree, Harbor Freight Tools, and Key Bank, adding to the center's prestige and appeal.