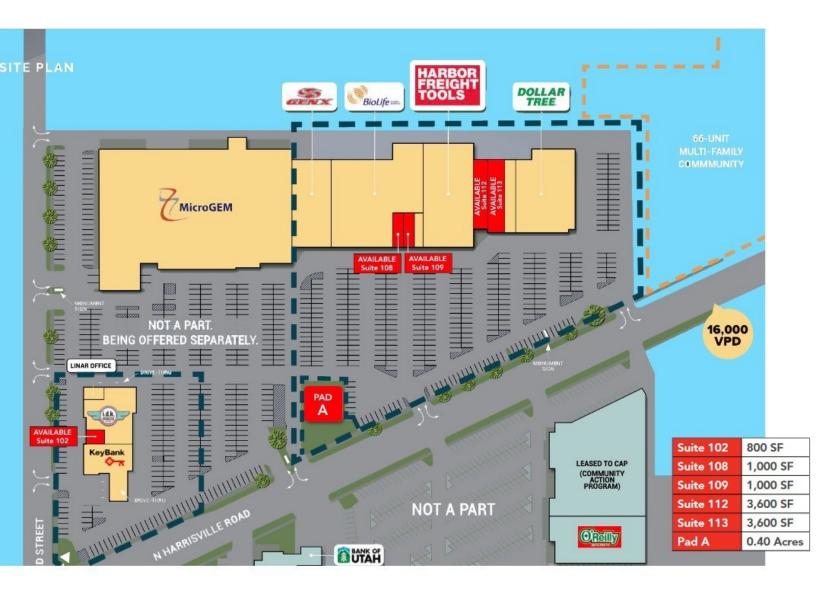

### **Offering Summary**

| Lease Rate:       |          |          | Negotiable     |
|-------------------|----------|----------|----------------|
| Available SF:     |          |          | 800 - 9,500 SF |
| Building Size:    |          |          | 161,795 SF     |
| Demographics      | 1 Mile   | 3 Miles  | 5 Miles        |
| Total Households  | 5,566    | 25,896   | 48,126         |
| Total Population  | 14,717   | 69,567   | 130,688        |
| Average HH Income | \$59,541 | \$63,320 | \$70,800       |
|                   |          |          |                |

Anchored by Industry Leaders: The center is anchored by BioLife Plasma, an esteemed names in the medical and pharmaceutical fields. Other nationally recognized tenants include Dollar Tree, Harbor Freight Tools, and Key Bank, adding to the center's prestige and appeal.

Versatile Spaces: With retail spaces ranging from 800 to 7,200 square feet and a pad site of .40 acres (with drive-thru option) available, businesses have the flexibility to tailor their space to suit their unique needs and vision.