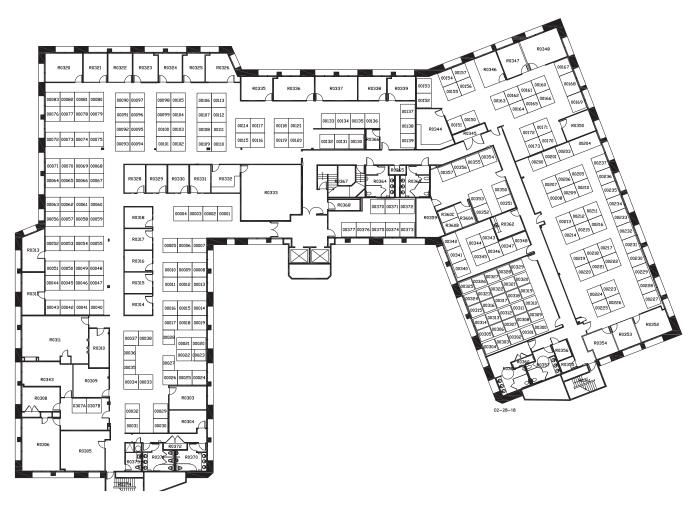

## Eloor Plan 601 POTRERO GRANDE DRIVE

1ST FLOOR - 28,600 SF

## Floor Plan 601 POTRERO GRANDE DRIVE

2ND FLOOR - 31,000 SF

## Eloor Plan 601 POTRERO GRANDE DRIVE

3RD FLOOR - 31,000 SF