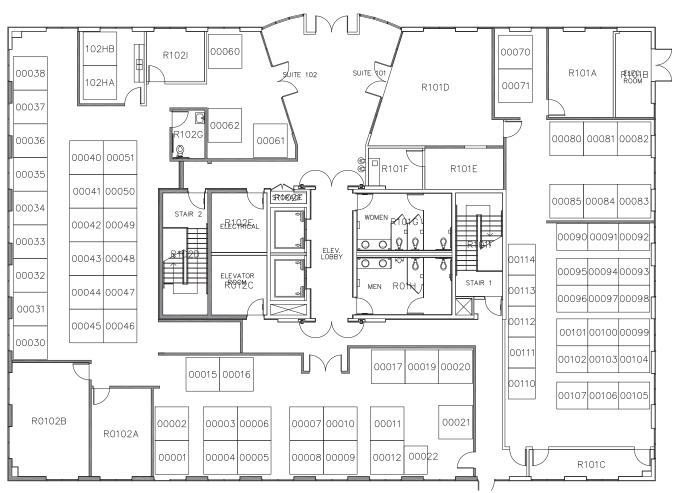

-----------|
| 1st Floor      | 28,600 SF              | \$2.65 FSG |
| 2nd Floor      | 31,000 SF              | \$2.65 FSG |
| 3rd Floor      | 31,000 SF              | \$2.65 FSG |
| Parking Ratio: | 4/1.000 Free of Charge |            |









Easy freeway access with the Shops at Montebello just a short drive away on the 60 freeway



Ample and spacious parking with an above-standard parking ratio



Center courtyard offers charming retreat in the heart of campus



Well capitalized, strong ownership



Excellent window line provides abundant natural light



Inviting and expansive lobbies



Two (2) elevators in each building



Prominent building top signage opportunities



Efficient floor plate divisible floor by floor

# Floor Plan 2100 SATURN STREET

### 1ST FLOOR - 9,609 SF



# Floor Plan 2100 SATURN STREET

2ND FLOOR - 9,609 SF



# Floor Plan 2100 SATURN STREET

3RD FLOOR - 9,609 SF













## Eloor Plan 601 POTRERO GRANDE DRIVE

1ST FLOOR - 28,600 SF



## Floor Plan 601 POTRERO GRANDE DRIVE

2ND FLOOR - 31,000 SF



## Eloor Plan 601 POTRERO GRANDE DRIVE

3RD FLOOR - 31,000 SF











### A Prime Location for your Business



Monterey Park is a place where you can enjoy the best of both worlds:

A suburban lifestyle with urban convenience







### Local Amenities





### Kevin Duffy

Senior Vice President Lic. 01032613 +1 818 502 6724 kevin.duffy@cbre.com

### Natalie Bazarevitsch

Senior Vice President Lic. 01188604 +1 818 502 6723 natalie.bazarevitsch@cbre.com

### Jackie Benavidez

Vice President Lic. 01894070 +1 818 502 6758 jackie.benavide