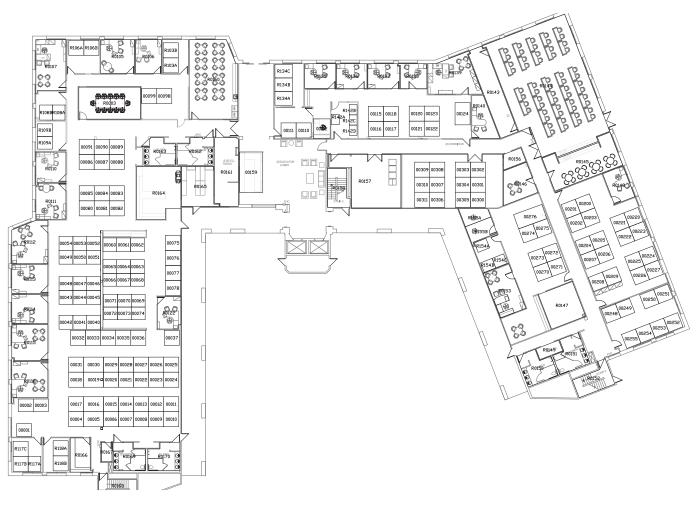

king Ratio: | 4/1.000 Free of Charge |            |









Easy freeway access with the Shops at Montebello just a short drive away on the 60 freeway



Ample and spacious parking with an above-standard parking ratio



Center courtyard offers charming retreat in the heart of campus



Well capitalized, strong ownership



Excellent window line provides abundant natural light



Inviting and expansive lobbies



Two (2) elevators in each building



Prominent building top signage opportunities



Efficient floor plate divisible floor by floor

# Floor Plan 2100 SATURN STREET

### 1ST FLOOR - 9,609 SF



# Floor Plan 2100 SATURN STREET

2ND FLOOR - 9,609 SF



# Floor Plan 2100 SATURN STREET

3RD FLOOR - 9,609 SF













## Eloor Plan 601 POTRERO GRANDE DRIVE

1ST FLOOR - 28,600 SF



## Floor Plan 601 POTRERO GRANDE DRIVE

2ND FLOOR - 31,000 SF



## Eloor Plan 601 POTRERO GRANDE DRIVE

3RD FLOOR - 31,000 SF











### A Prime Location for your Business



Monterey Park is a place where you can enjoy the best of both worlds:

A suburban lifestyle with urban convenience







### Local Amenities





### Kevin Duffy

Senior Vice President Lic. 01032613 +1 818 502 6724 kevin.duffy@cbre.com

### Natalie Bazarevitsch

Senior Vice President Lic. 01188604 +1 818 502 6723 natalie.bazarevitsch@cbre.com

### Jackie Benavidez

Vice President Lic. 01894070 +1 818 502 6758 jackie.benavidez@cbre.com

### Sean O'Malley

Sales Associate Lic. 02192775 +1 818 907 4699 sean.omalley@cbre.com

601 POTRERO GRANDE DR. & 2100 SATURN ST.
MONTEREY PARK, CA

© 2024 CBRE, Inc. All rights