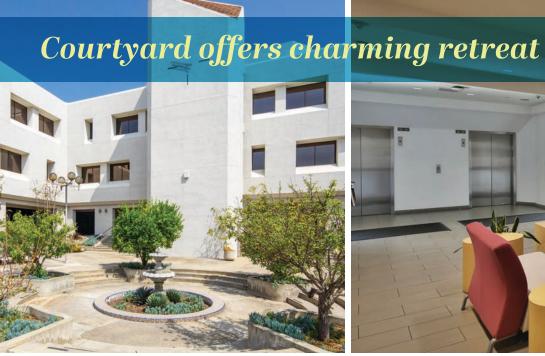

Easy freeway access with the Shops at Montebello just a short drive away on the 60 freeway

Ample and spacious parking with an above-standard parking ratio

Center courtyard offers charming retreat in the heart of campus

Well capitalized, strong ownership

Excellent window line provides abundant natural light

Inviting and expansive lobbies

Two (2) elevators in each building

Prominent building top signage opportunities

Efficient floor plate divisible floor by floor