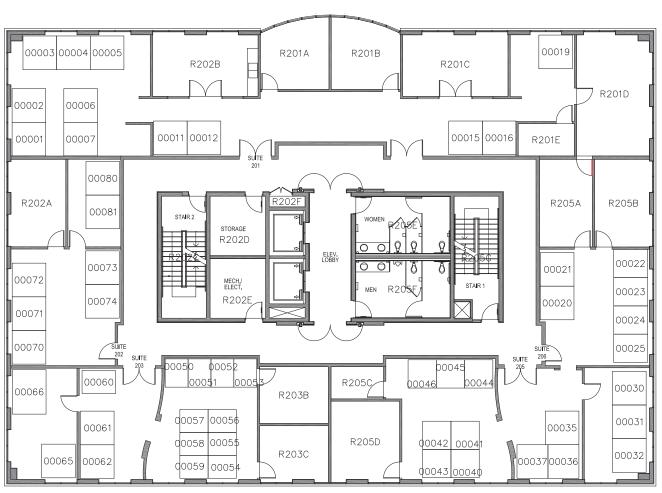

\$2.65 FSG |
| 2nd Floor      | 31,000 SF              | \$2.65 FSG |
| 3rd Floor      | 31,000 SF              | \$2.65 FSG |
| Parking Ratio: | 4/1.000 Free of Charge |            |









Easy freeway access with the Shops at Montebello just a short drive away on the 60 freeway



Ample and spacious parking with an above-standard parking ratio



Center courtyard offers charming retreat in the heart of campus



Well capitalized, strong ownership



Excellent window line provides abundant natural light



Inviting and expansive lobbies



Two (2) elevators in each building



Prominent building top signage opportunities



Efficient floor plate divisible floor by floor

# Floor Plan 2100 SATURN STREET

### 1ST FLOOR - 9,609 SF



# Floor Plan 2100 SATURN STREET

2ND FLOOR - 9,609 SF



# Floor Plan 2100 SATURN STREET

3RD FLOOR - 9,609 SF













## Eloor Plan 601 POTRERO GRANDE DRIVE

1ST FLOOR - 28,600 SF



## Floor Plan 601 POTRERO GRANDE DRIVE

2ND FLOOR - 31,000 SF



## Eloor Plan 601 POTRERO GRANDE DRIVE

3RD FLOOR - 31,000 SF











### A Prime Location for your Business



Monterey Park is a place where you can enjoy the best of both worlds:

A suburban lifestyle with urban convenience







### Local Amenities





### Kevin Duffy

Senior Vice President Lic. 01032613 +1 818 502 6724 kevin.duffy@cbre.com

### Natalie Bazarevitsch

Senior Vice President Lic. 01188604 +1 818 502 6723 natalie.bazarevitsch@cbre.com

### Jackie Benavidez

Vice President Lic. 01894070 +1 818 502 6758 jackie.benavidez@cbre.com

### Sean O'Malley

Sales Associate Lic. 02192