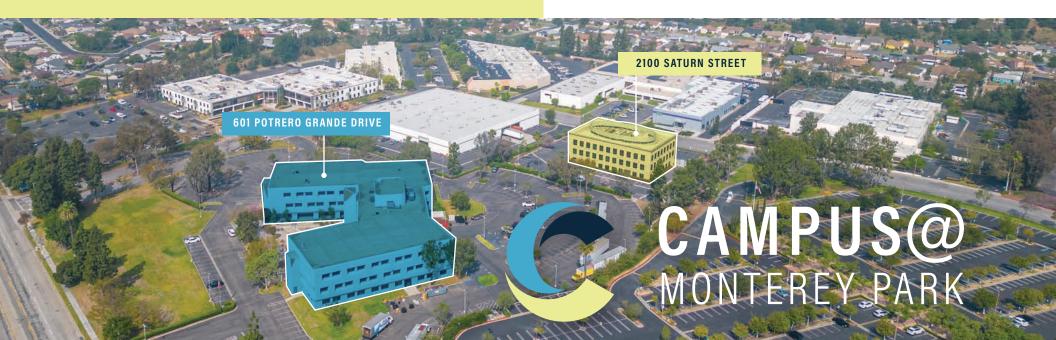

### 2100 Saturn Street

| Floor          | Size                   | \$/SF      |
|----------------|------------------------|------------|
| 1st Floor      | 9,609 SF               | \$2.65 FSG |
| 2nd Floor      | 9,609 SF               | \$2.65 FSG |
| 3rd Floor      | 9,609 SF               | \$2.65 FSG |
| Parking Ratio: | 3/1,000 Free of Charge |            |

### 601 Potrero Grande Drive

| Floor          | Size                   | \$/SF      |
|----------------|------------------------|------------|
| 1st Floor      | 28,600 SF              | \$2.65 FSG |
| 2nd Floor      | 31,000 SF              | \$2.65 FSG |
| 3rd Floor      | 31,000 SF              | \$2.65 FSG |
| Parking Ratio: | 4/1.000 Free of Charge |            |