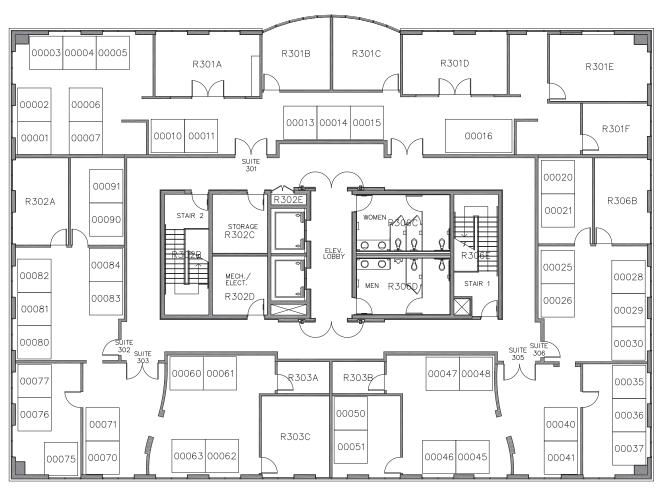

\$2.65 FSG |
| 3rd Floor      | 31,000 SF              | \$2.65 FSG |
| Parking Ratio: | 4/1.000 Free of Charge |            |









Easy freeway access with the Shops at Montebello just a short drive away on the 60 freeway



Ample and spacious parking with an above-standard parking ratio



Center courtyard offers charming retreat in the heart of campus



Well capitalized, strong ownership



Excellent window line provides abundant natural light



Inviting and expansive lobbies



Two (2) elevators in each building



Prominent building top signage opportunities



Efficient floor plate divisible floor by floor

# Floor Plan 2100 SATURN STREET

### 1ST FLOOR - 9,609 SF



# Floor Plan 2100 SATURN STREET

2ND FLOOR - 9,609 SF



# Floor Plan 2100 SATURN STREET

3RD FLOOR - 9,609 SF













## Eloor Plan 601 POTRERO GRANDE DRIVE

1ST FLOOR - 28,600 SF



## Floor Plan 601 POTRERO GRANDE DRIVE

2ND FLOOR - 31,000 SF



## Eloor Plan 601 POTRERO GRANDE DRIVE

3RD FLOOR - 31,000 SF











### A Prime Location for your Business



Monterey Park is a place where you can enjoy the best of both worlds:

A suburban lifestyle with urban convenience







### Local Amenities





### Kevin Duffy

Senior Vice President Lic. 01032613 +1 818 502 6724 kevin.duffy@cbre.com

### Natalie Bazarevitsch

Senior Vice President Lic. 01188604 +1 818 502 6723 natalie.bazarevitsch@cbre.com

### Jackie Benavidez

Vice President Lic. 01894070 +1 818 502 6758 jackie.benavidez@cbre.com

### Sean O'Malley

Sales Associate Lic. 02192775 +1 818 907 4699 sean.omalley@cbre.com

601 POTRERO GR