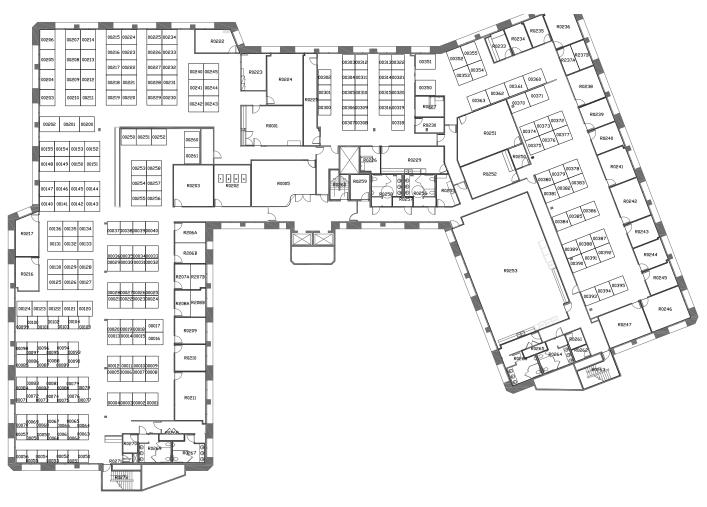

# Floor Plan 2100 SATURN STREET

2ND FLOOR - 9,609 SF

# Floor Plan 2100 SATURN STREET

3RD FLOOR - 9,609 SF