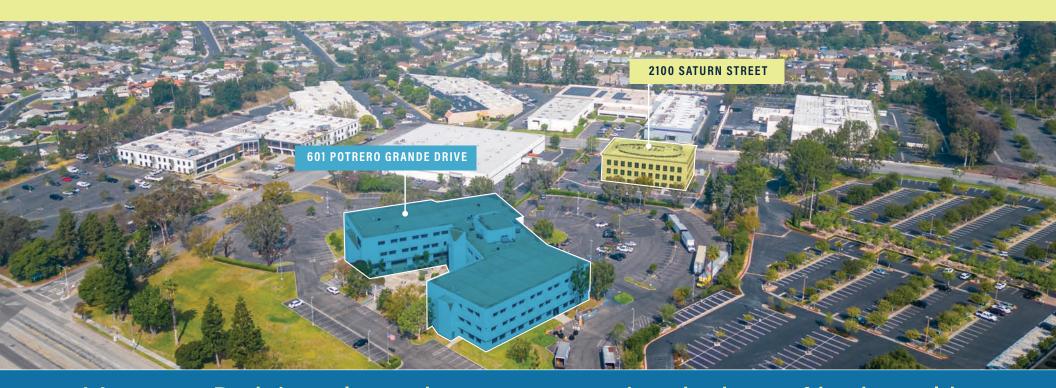

### A workplace with Infinite Possibilities

Campus @ Monterey Park is a premier 2-building office campus located in Monterey Park. This spacious and well-maintained property offers over 119,000 SF of flexible space suitable for any type of professional, technology, data center or creative use. The property offers above-standard parking, easy access to major freeways and all of the perks of a low-rise campus environment.

### 2100 Saturn Street

| Floor          | Size                   | \$/SF      |
|----------------|------------------------|------------|
| 1st Floor      | 9,609 SF               | \$2.65 FSG |
| 2nd Floor      | 9,609 SF               | \$2.65 FSG |
| 3rd Floor      | 9,609 SF               | \$2.65 FSG |
| Parking Ratio: | 3/1,000 Free of Charge |            |

### 601 Potrero Grande Drive

| Floor          | Size                   | \$/SF      |
|----------------|------------------------|------------|
| 1st Floor      | 28,600 SF              | \$2.65 FSG |
| 2nd Floor      | 31,000 SF              | \$2.65 FSG |
| 3rd Floor      | 31,000 SF              | \$2.65 FSG |
| Parking Ratio: | 4/1.000 Free of Charge |            |