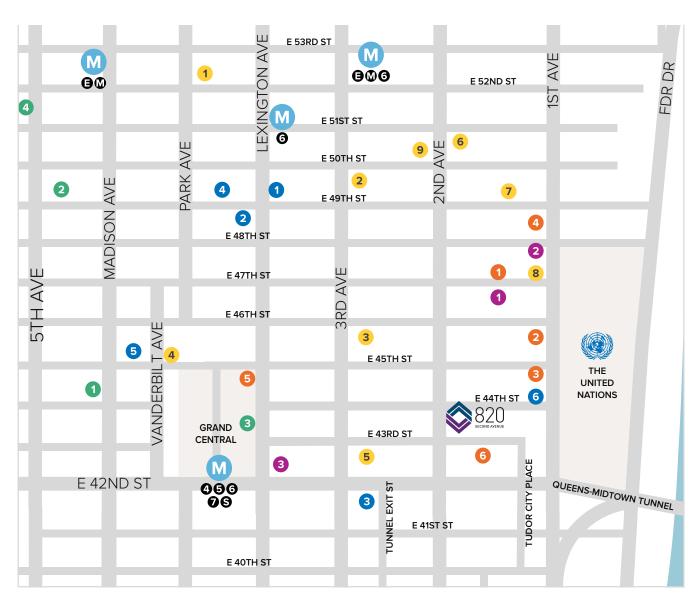

### Food / Dining

- 1 The Pool / The Lobster Club
- 2 Smith & Wollensky
- Sparks Steak House
- Urbanspace Vanderbilt
- Sushi Yasuda
- 6 The Smith
- 7 II Postino
- 8 Megu Modern Japanese
- 9 Starbucks

- 1 Brooks Brothers
- Saks Fifth Avenue
- Apple Store
- 4 Nike NYC

Shopping

## Hotels

- W New York
- InterContinental New York
- The Westin New York
- 4 Waldorf Astoria Hotel
  - 6 The Roosevelt Hotel
  - Millennium ONE UN New York

## Organizations

- Japan Society
- Turkish Center
- U.S. Foreign Missions
- 4 Germany House
- U.S. Post Office
- Ford Foundation

#### Landmarks

- 1 Dag Hammarskjold Plaza
- 2 The Trump World Tower
- 3 The Chrysler Building
- MTA Subway Station