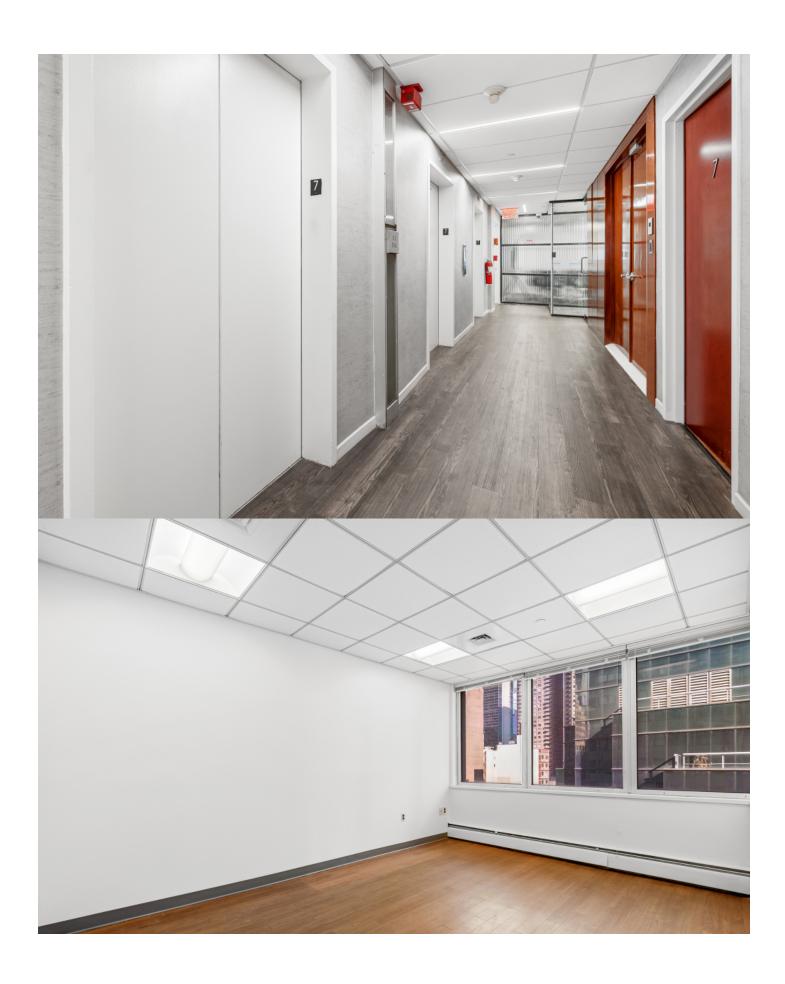

#### **Fully Built Out Office Space**

- Ideal for UN governments, office and medical professionals
- Beautifully renovated lobby that is attended 24/7
- Newly renovated common corridor
- Located one block from the United Nations and two blocks from Grand Central Station