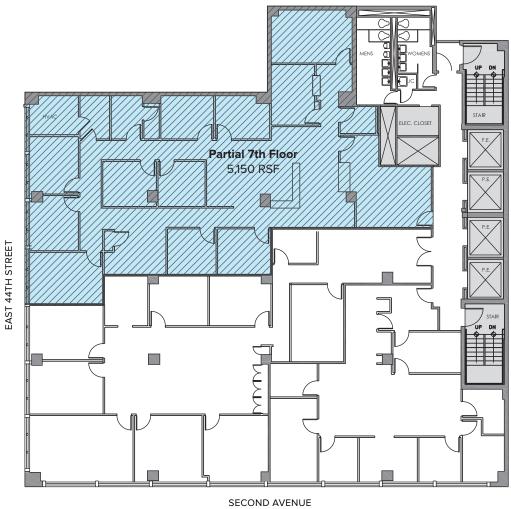

# 820 SECOND AVENUE, SOUTHEAST CORNER OF EAST 44TH STREET

Available:

Partial 7th Floor: 5,150 RSF

Price:

**Upon Request** 

**Possession:** Immediate