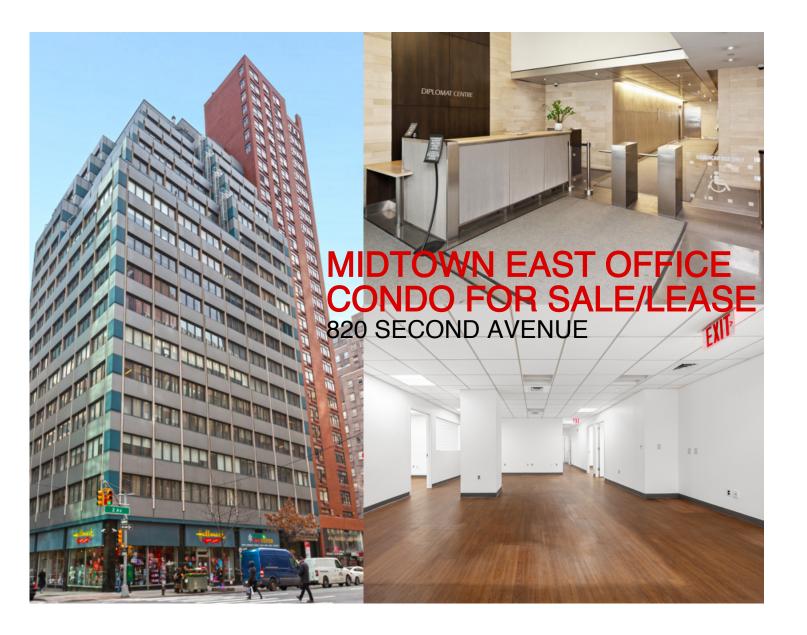

# 820 SECOND AVENUE, SOUTHEAST CORNER OF EAST 44TH STREET

Available:

Partial 7th Floor: 5,150 RSF

Price:

**Upon Request** 

**Possession:** Immediate

#### **Fully Built Out Office Space**

- Ideal for UN governments, office and medical professionals
- Beautifully renovated lobby that is attended 24/7
- Newly renovated common corridor
- Located one block from the United Nations and two blocks from Grand Central Station