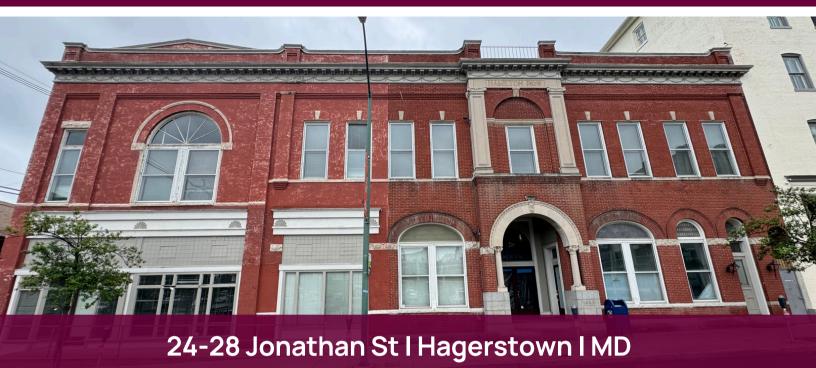

## Taylor Bowen, CCIM Associate Broker

301-745-1620 office 301-346-3664 cell taylor@bowencommercial.com BowenCommercial.com The building sits directly across the street from the Washington County office building and is half a block from the court house. Ample street parking and parking garages within a few blocks. Pricing is set to attract your business to this growing area. This property is two and a half blocks from the newly constructed Meritus Park baseball stadium, home to the Hagerstown Flying Boxcars.

## Available Spaces

- 24 Jonathan St 1,000 SF Single Level Office Suite
- 28 Jonathan St 12,300 SF Multi-Story Office Suite