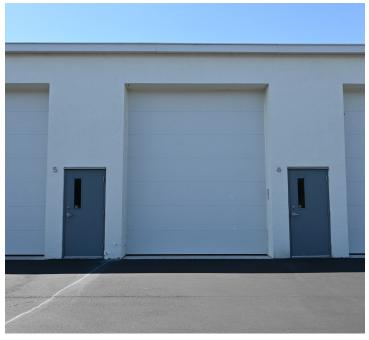

### **PROPERTY DESCRIPTION**

Newly built warehouse/storage units. Centrally located and convenient to University Blvd., SRQ airport, Lakewood Ranch and Downtown Sarasota. Each unit is fully air-conditioned and insulated with a private restroom and electric roll-up doors into the space. Ideal for car, boat, or personal storage. Fully gated and secured.

#### **PROPERTY HIGHLIGHTS**

- New Storage Units
- Fully Air-conditioned
- Roll-Up door
- Private Restroom

| OFFERING SUMMARY |                                         |
|------------------|-----------------------------------------|
| Lease Rate:      | \$1,800.00 - 3,800.00 per<br>month (MG) |
| Number of Units: | 2                                       |
| Available SF:    | 862 - 1,551 SF                          |
| Building Size:   | 15,000 SF                               |