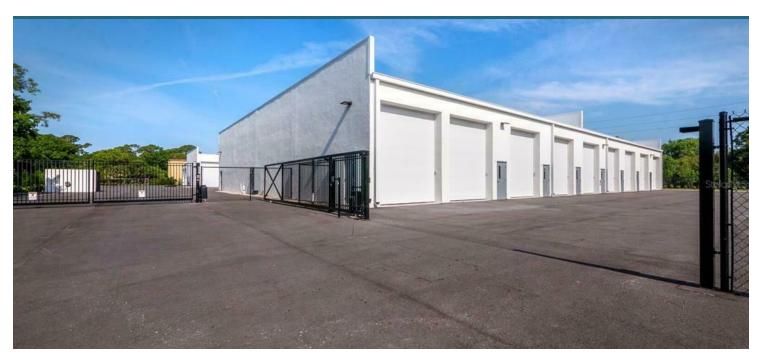

### **PROPERTY DESCRIPTION**

Newly built warehouse/storage units. Centrally located and convenient to University Blvd., SRQ airport, Lakewood Ranch and Downtown Sarasota. Each unit is fully air-conditioned and insulated with a private restroom and electric roll-up doors into the space. Ideal for car, boat, or personal storage. Fully gated and secured.

#### **PROPERTY HIGHLIGHTS**

- New Storage Units
- Fully Air-conditioned
- Roll-Up door
- Private Restroom

| OFFERING SUMMARY |                                         |
|------------------|-----------------------------------------|
| Lease Rate:      | \$1,800.00 - 3,800.00 per<br>month (MG) |
| Number of Units: | 2                                       |
| Available SF:    | 862 - 1,551 SF                          |
| Building Size:   | 15,000 SF                               |