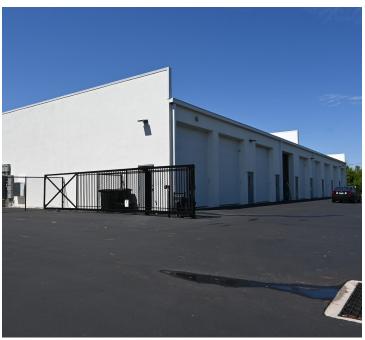

### **PROPERTY DESCRIPTION**

Newly built warehouse/storage units. Centrally located and convenient to University Blvd., SRQ airport, Lakewood Ranch and Downtown Sarasota. Each unit is fully air-conditioned and insulated with a private restroom and electric roll-up doors into the space. Ideal for car, boat, or personal storage. Fully gated and secured.

#### **PROPERTY HIGHLIGHTS**

- New Storage Units
- Fully Air-conditioned
- Roll-Up door
- Private Restroom

| OFFERING SUMMARY |                                         |
|------------------|-----------------------------------------|
| Lease Rate:      | \$1,800.00 - 3,800.00 per<br>month (MG) |
| Number of Units: | 2                                       |
| Available SF:    | 862 - 1,551 SF                          |
| Building Size:   | 15,000 SF                               |