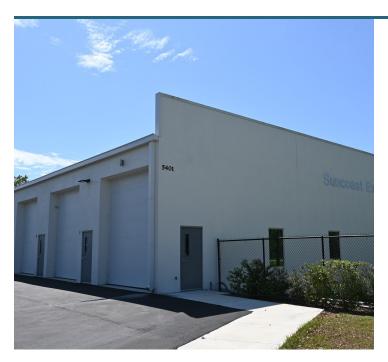

### **PROPERTY DESCRIPTION**

Newly built warehouse/storage units. Centrally located and convenient to University Blvd., SRQ airport, Lakewood Ranch and Downtown Sarasota. Each unit is fully air-conditioned and insulated with a private restroom and electric roll-up doors into the space. Ideal for car, boat, or personal storage. Fully gated and secured.

#### **PROPERTY HIGHLIGHTS**

- New Storage Units
- Fully Air-conditioned
- Roll-Up door
- Private Restroom

| OFFERING SUMMARY |                                         |
|------------------|-----------------------------------------|
| Lease Rate:      | \$1,800.00 - 3,800.00 per<br>month (MG) |
| Number of Units: | 2                                       |
| Available SF:    | 862 - 1,551 SF                          |
| Building Size:   | 15,000 SF                               |