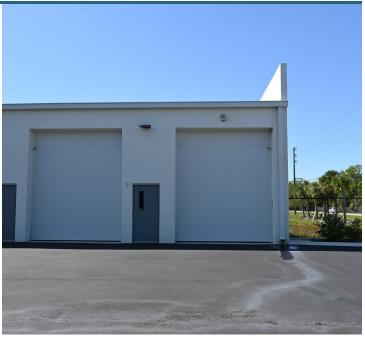

### **PROPERTY DESCRIPTION**

Newly built warehouse/storage units. Centrally located and convenient to University Blvd., SRQ airport, Lakewood Ranch and Downtown Sarasota. Each unit is fully air-conditioned and insulated with a private restroom and electric roll-up doors into the space. Ideal for car, boat, or personal storage. Fully gated and secured.

#### **PROPERTY HIGHLIGHTS**

- New Storage Units
- Fully Air-conditioned
- Roll-Up door
- Private Restroom

| OFFERING SUMMARY |                                         |
|------------------|-----------------------------------------|
| Lease Rate:      | \$1,800.00 - 3,800.00 per<br>month (MG) |
| Number of Units: | 2                                       |
| Available SF:    | 862 - 1,551 SF                          |
| Building Size:   | 15,000 SF                               |