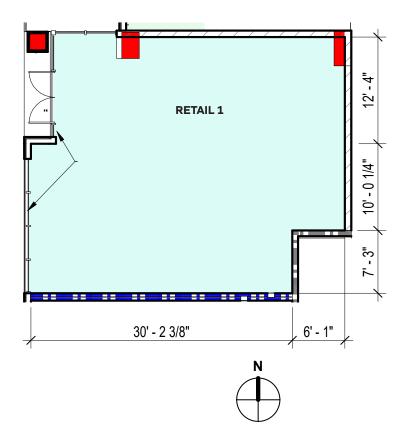

# Site Plan.

RESTAURANT 2: 575 UPAS ST 3,106 SF | 16' CEILING HEIGHT

**RESTAURANT 1: 501 UPAS ST** 

2,427 SF WITH 993 SF PATIO | 13'-4" CEILING HEIGHT

RETAIL 1: 3343 5TH AVE 1,000 SF | 17'-10" CEILING HEIGHT