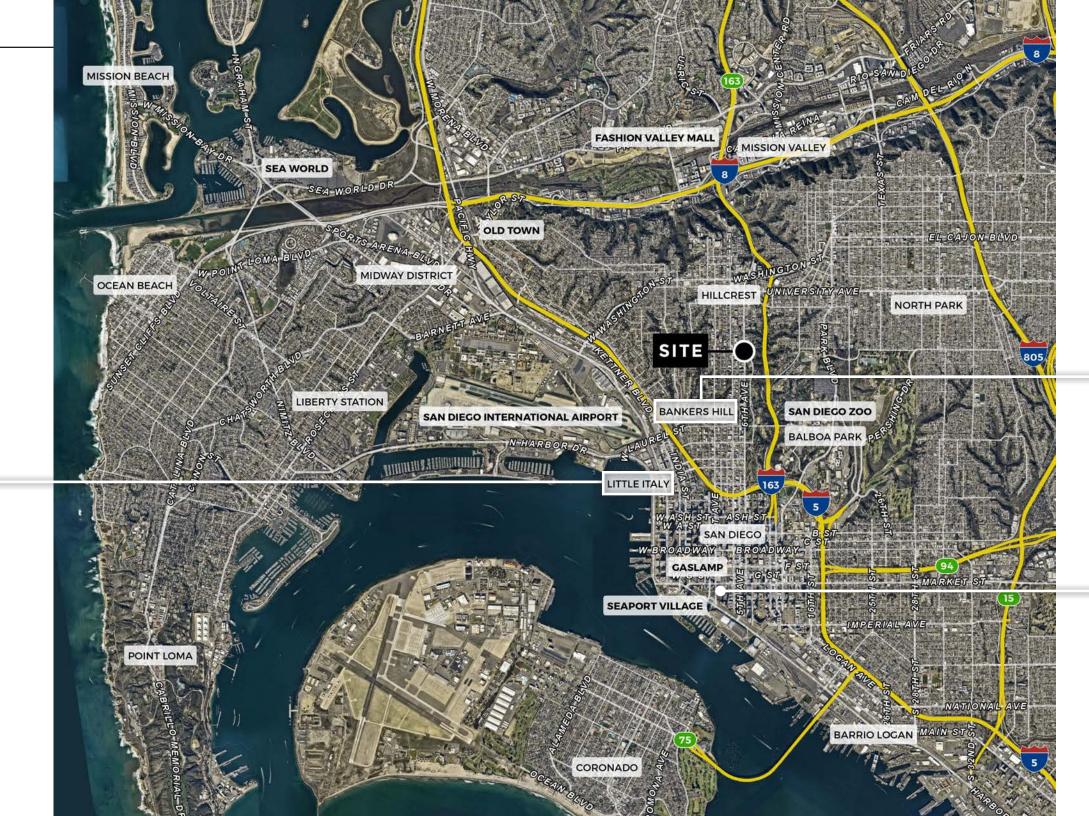

Diego Bay and the ocean. Amenities include gym, clubroom, pool, jacuzzi, zen garden, fire pits and co-working space with a mezzanine.

- Centrally located Mixed Use property in the heart of San Diego
- Walking distance to Balboa Park (±14 million visitors per year) and San Diego Zoo (over 4 million visitors per year)
- Minutes from Hillcrest and Downtown San Diego
- Traffic count: 6th Avenue: ±17,623 ADT







# Site Plan.





RESTAURANT 2: 575 UPAS ST 3,106 SF | 16' CEILING HEIGHT



**RESTAURANT 1: 501 UPAS ST** 

2,427 SF WITH 993 SF PATIO | 13'-4" CEILING HEIGHT







RETAIL 1: 3343 5TH AVE 1,000 SF | 17'-10" CEILING HEIGHT

**RETAIL 2: 3333 5TH AVE** 

883 SF | 18'-4" CEILING HEIGHT

# The Neighborhood.

BANKER'S HILL //HILLCREST

SAN DIEGO / CALIFORNIA



# Trade Area Aerial.









### Demographics.

6TH AVE & UPAS ST, BANKER'S HILL

SAN DIEGO / CALIFORNIA

|                    | 1 mile    | 3 miles   | 5 miles   |
|--------------------|-----------|-----------|-----------|
| Daytime Population | 29,648    | 326,235   | 665,957   |
| Average Age        | 41.4      | 36.6      | 34.8      |
| Average Income     | \$134,900 | \$116,961 | \$114,468 |



Ы

### Park Summit 6TH AVE & UPAS ST // BANKER'S HILL, SD



Mike Moser

858.523.2089 | mikemoser@retailinsite.net

**Blake Moser** 

858.523.2092 | bmoser@retailinsite.net



405 S. Highway 101, Ste. 150 Solana Beach, CA 92075 Lic # 01206760 | retailinsite.net