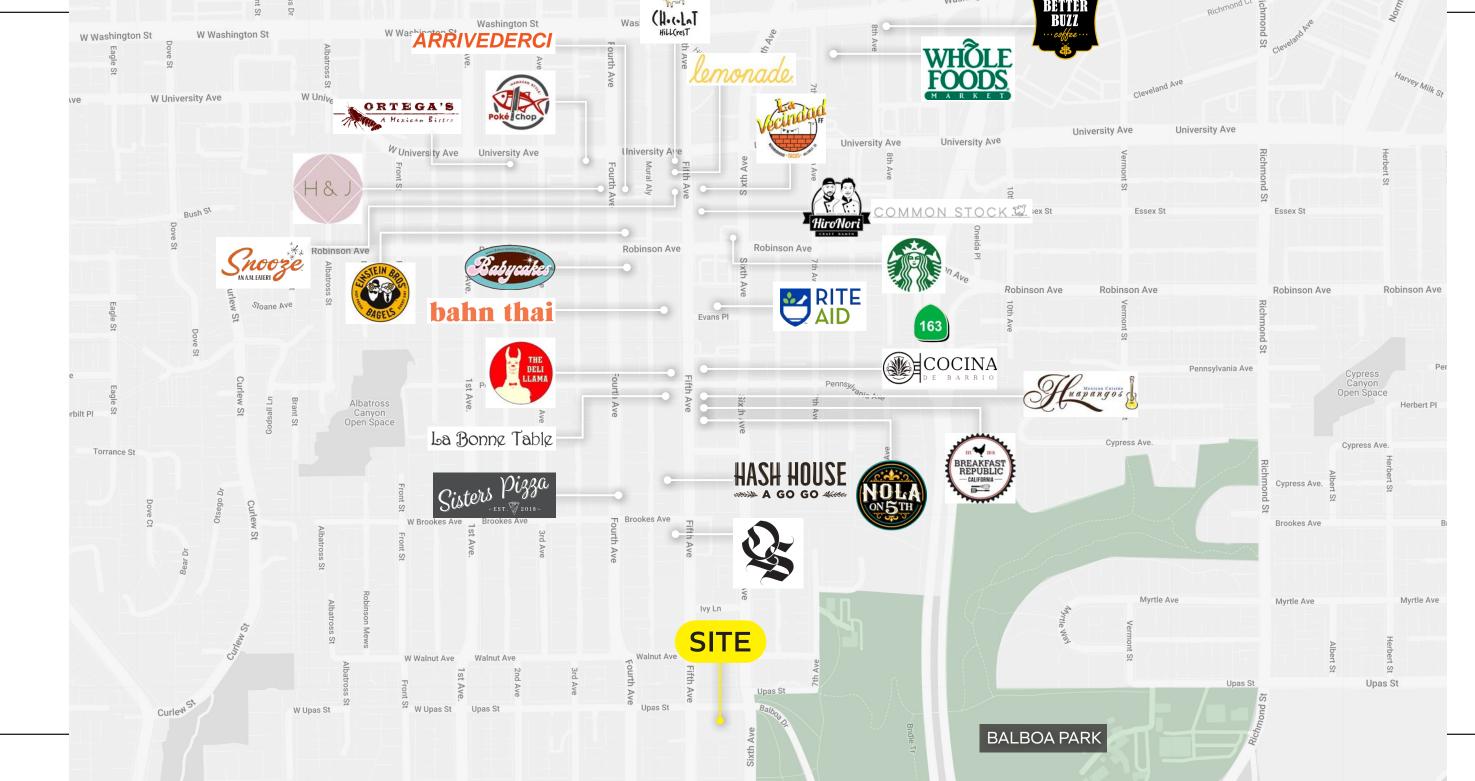

Balboa Park, downtown, San Diego Bay and the ocean. Amenities include gym, clubroom, pool, jacuzzi, zen garden, fire pits and co-working space with a mezzanine.

- Centrally located Mixed Use property in the heart of San Diego
- Walking distance to Balboa Park (±14 million visitors per year) and San Diego Zoo (over 4 million visitors per year)
- Minutes from Hillcrest and Downtown San Diego
- Traffic count: 6th Avenue: ±17,623 ADT







# Site Plan.





RESTAURANT 2: 575 UPAS ST 3,106 SF | 16' CEILING HEIGHT



**RESTAURANT 1: 501 UPAS ST** 

2,427 SF WITH 993 SF PATIO | 13'-4" CEILING HEIGHT







RETAIL 1: 3343 5TH AVE 1,000 SF | 17'-10" CEILING HEIGHT

**RETAIL 2: 3333 5TH AVE** 

883 SF | 18'-4" CEILING HEIGHT

# The Neighborhood.

BANKER'S HILL //HILLCREST

SAN DIEGO / CALIFORNIA



# Trade Area Aerial.









### Demographics.

6TH AVE & UPAS ST, BANKER'S HILL

SAN DIEGO / CALIFORNIA

|                    | 1 mile    | 3 miles   | 5 miles   |
|--------------------|-----------|-----------|-----------|
| Daytime Population | 29,648    | 326,235   | 665,957   |
| Average Age        | 41.4      | 36.6      | 34.8      |
| Average Income     | \$134,900 | \$116,961 | \$114,468 |



Ы

### Park Summit 6TH AVE & UPAS ST // BANKER'S HILL, SD



Mike Moser

858.523.2089 | mikemoser@retailinsite.net

**Blake Moser** 

858.523.2092 | bmoser@retailinsite.net



405 S. Highway 101, Ste. 150 Solana Beach, CA 92075 Lic # 01206760 | retailinsite.net