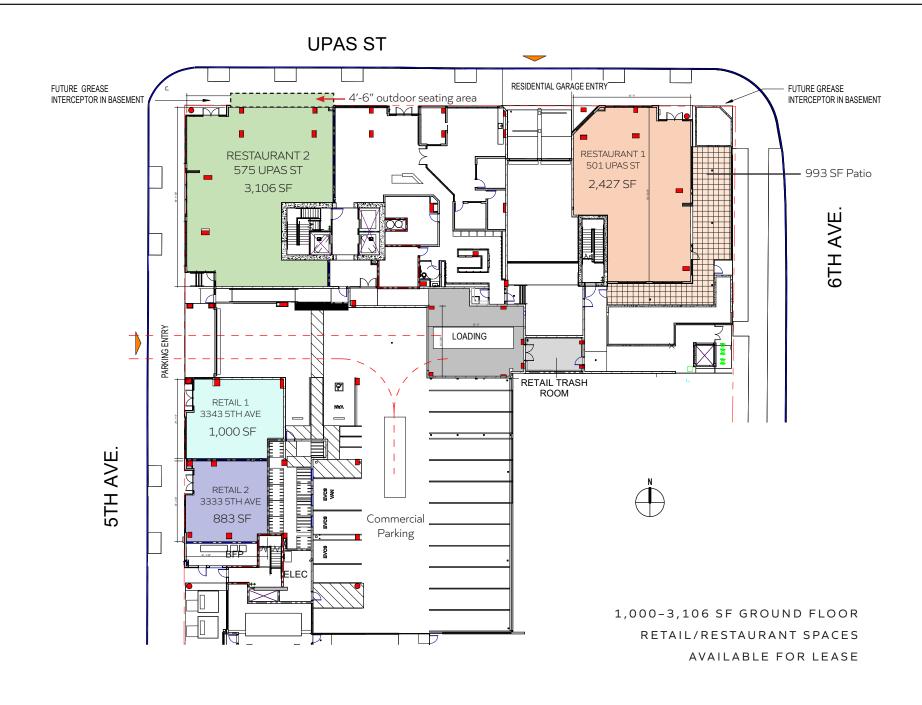

# Site Plan.

RESTAURANT 2: 575 UPAS ST 3,106 SF | 16' CEILING HEIGHT

**RESTAURANT 1: 501 UPAS ST** 

2,427 SF WITH 993 SF PATIO | 13'-4" CEILING HEIGHT

RETAIL 1: 3343 5TH AVE 1,000 SF | 17'-10" CEILING HEIGHT

**RETAIL 2: 3333 5TH AVE** 

883 SF | 18'-4" CEILING HEIGHT