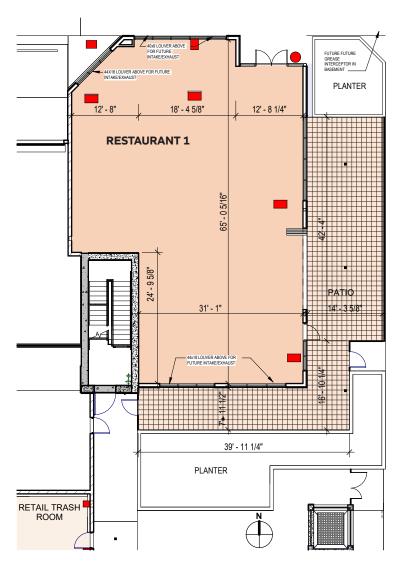

# Site Plan.

RESTAURANT 2: 575 UPAS ST 3,106 SF | 16' CEILING HEIGHT

**RESTAURANT 1: 501 UPAS ST** 

2,427 SF WITH 993 SF PATIO | 13'-4" CEILING HEIGHT

RETAIL 1: 3343 5TH AVE 1,000 SF | 17'-10" CEILING HEIGHT