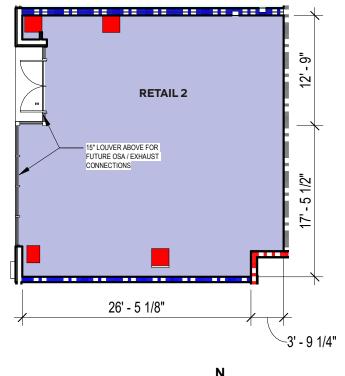

# Site Plan.

RESTAURANT 2: 575 UPAS ST 3,106 SF | 16' CEILING HEIGHT

**RESTAURANT 1: 501 UPAS ST** 

2,427 SF WITH 993 SF PATIO | 13'-4" CEILING HEIGHT

RETAIL 1: 3343 5TH AVE 1,000 SF | 17'-10" CEILING HEIGHT

**RETAIL 2: 3333 5TH AVE** 

883 SF | 18'-4" CEILING HEIGHT