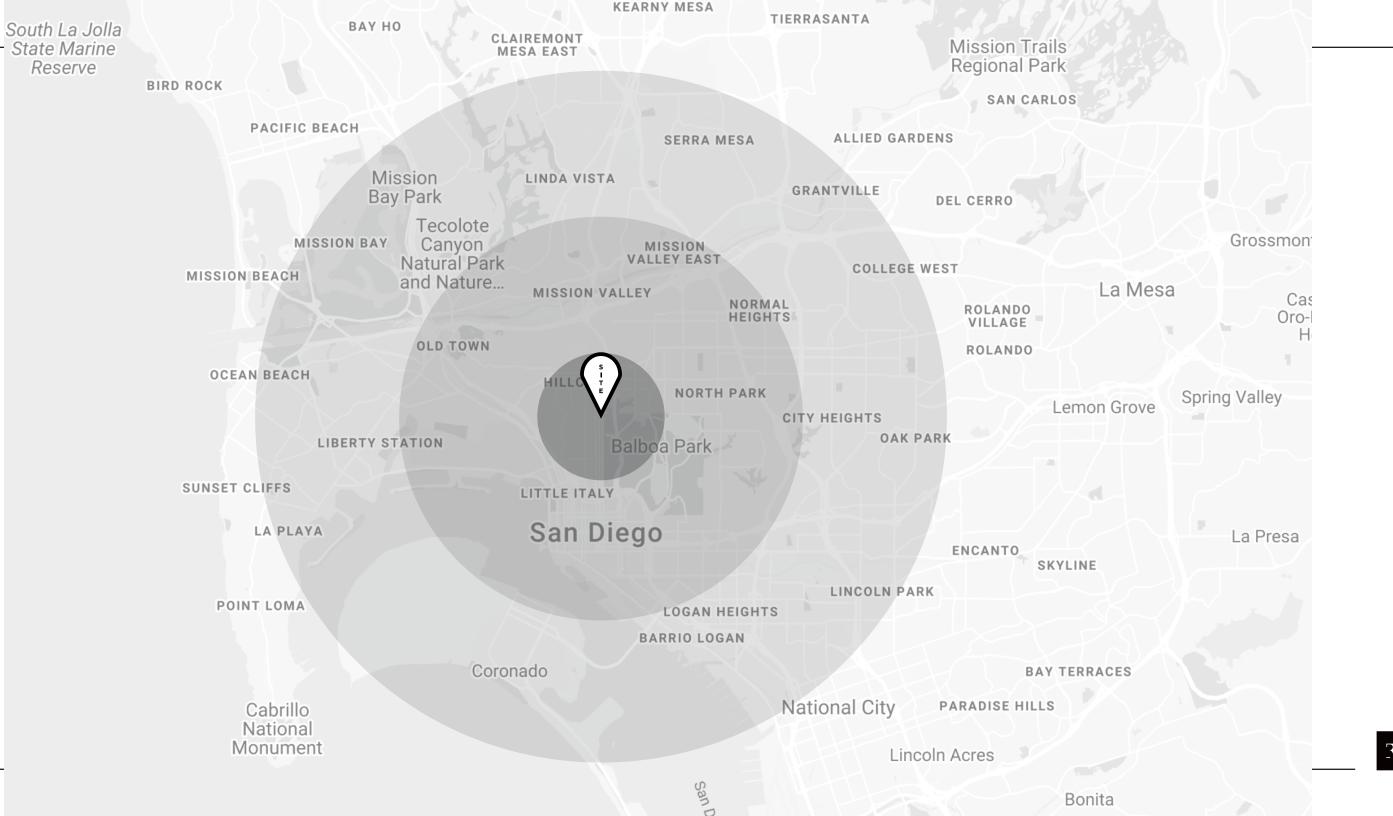

# Trade Area Aerial.

- Centrally located Mixed Use property in the heart of San Diego
- Walking distance to Balboa Park (±14 million visitors per year) and San Diego Zoo (over 4 million visitors per year)
- Minutes from Hillcrest and Downtown San Diego
- Traffic count: 6th Avenue: ±17,623 ADT