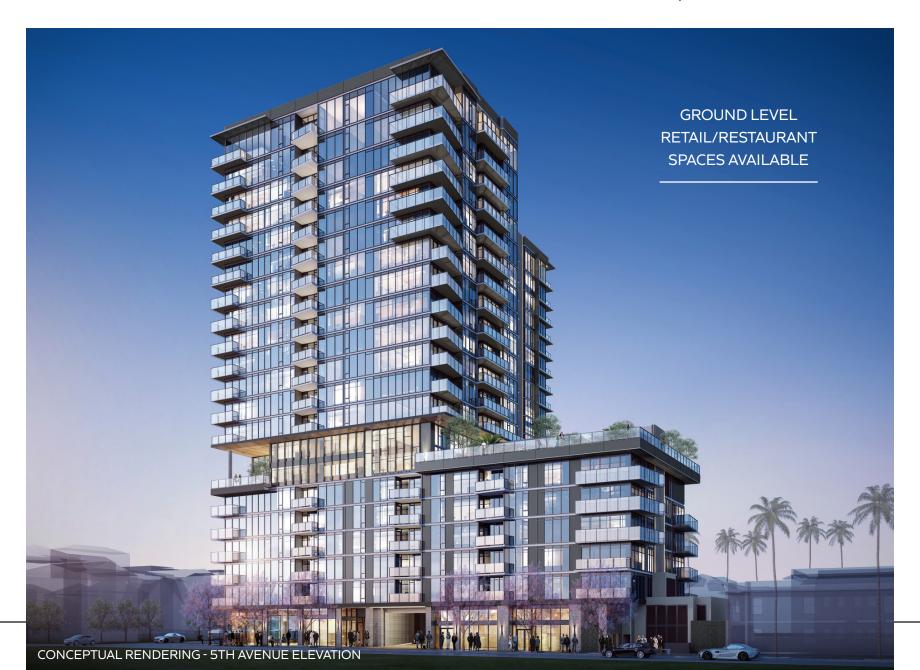

## Park Summit.

Currently under construction, **Park Summit** is located in Banker's Hill, one of San Diego's most desirable neighborhoods. The best-in-class project consists of 265 Class A+ apartment units and stands 21 stories with stellar views of Balboa Park, downtown, San Diego Bay and the ocean. Amenities include gym, clubroom, pool, jacuzzi, zen garden, fire pits and co-working space with a mezzanine.

- Centrally located Mixed Use property in the heart of San Diego
- Walking distance to Balboa Park (±14 million visitors per year) and San Diego Zoo (over 4 million visitors per year)
- Minutes from Hillcrest and Downtown San Diego
- Traffic count: 6th Avenue: ±17,623 ADT

# Site Plan.

RESTAURANT 2: 575 UPAS ST 3,106 SF | 16' CEILING HEIGHT

**RESTAURANT 1: 501 UPAS ST** 

2,427 SF WITH 993 SF PATIO | 13'-4" CEILING HEIGHT

RETAIL 1: 3343 5TH AVE 1,000 SF | 17'-10" CEILING HEIGHT

**RETAIL 2: 3333 5TH AVE** 

883 SF | 18'-4" CEILING HEIGHT