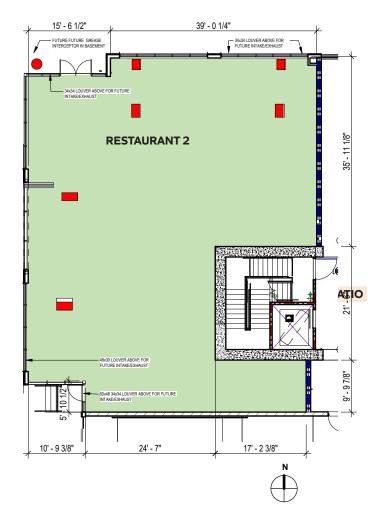

# Site Plan.

RESTAURANT 2: 575 UPAS ST 3,106 SF | 16' CEILING HEIGHT

**RESTAURANT 1: 501 UPAS ST** 

2,427 SF WITH 993 SF PATIO | 13'-4" CEILING HEIGHT

RETAIL 1: 3343 5TH AVE 1,000 SF | 17'-10" CEILING HEIGHT