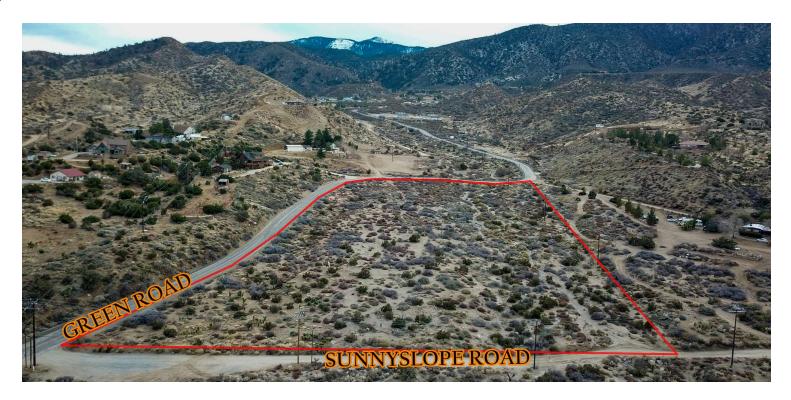

# LAND FOR SALE ±8.92 ACRES GREEN RD. Pinon Hills, CA 92372 APN #3036-031-03

## PROPERTY OVERVIEW

Come and discover your perfect estate home-site on this beautiful ±8.92 acres with frontage along paved Green Road, in peaceful and serene Pinon Hills, CA. This pristine parcel has it all. Enjoy the natural desertscapes by day and the captivating stars by night as you build your elegant estate home. The neighboring homes are at a distance allowing you the perfect amount of privacy.

## **PROPERTY HIGHLIGHTS**

- · Zoning (PH/RL) Phelan/Pinon Hills Rural Living
- Excellent Investment Opportunity
- Great Visibility
- Scenic Views

Paul A. Casilla PCasilla@Lee-Associates.com D 760.684.4541