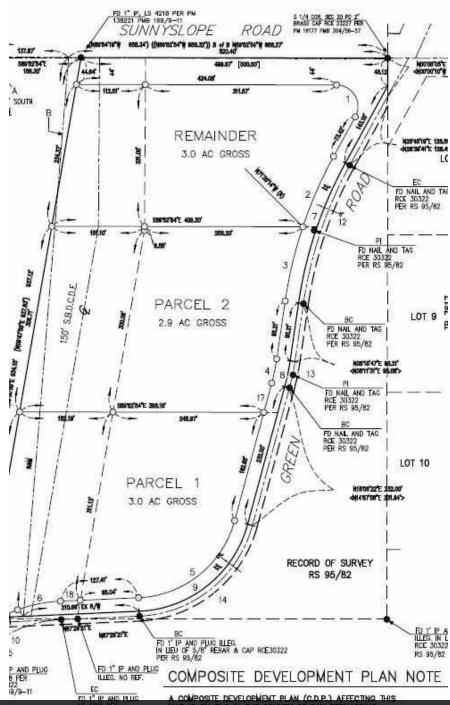

Owner has expired subdivision map and engineering from 2018 for division into three parcels allowing for development of three ±3.00-acre home sites along Green Road and can potentially be hired to assist with completion of recording.

in

\*Portion of Expired Parcel Map (2018) - Used for illustration purposes only.

Paul A. Casilla PCasilla@Lee-Associates.com D 760.684.4541

All information furnished regarding property for sale, rental or financing is from sources deemed reliable, but no warranty or representation is made to the accuracy thereof and same is submitted to errors, omissions, change of price, rental or other conditions prior to sale, lease or financing or withdrawal without notice. No liability of any kind is to be imposed on the broker herein.