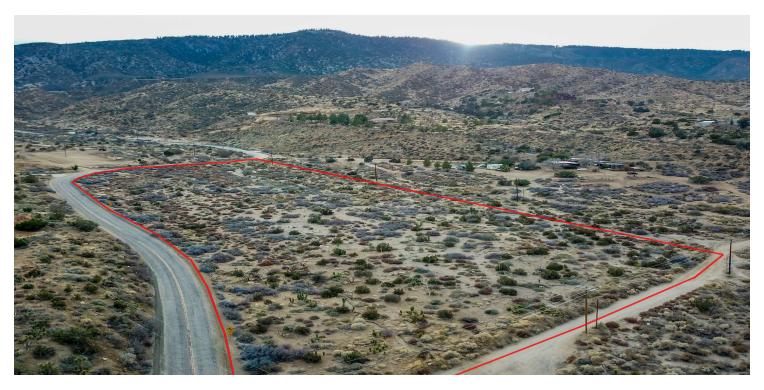

## PROPERTY OVERVIEW

Come and discover your perfect estate home-site on this beautiful ±8.92 acres with frontage along paved Green Road, in peaceful and serene Pinon Hills, CA. This pristine parcel has it all. Enjoy the natural desertscapes by day and the captivating stars by night as you build your elegant estate home. The neighboring homes are at a distance allowing you the perfect amount of privacy.

## **PROPERTY HIGHLIGHTS**

- · Zoning (PH/RL) Phelan/Pinon Hills Rural Living
- Excellent Investment Opportunity
- Great Visibility
- Scenic Views

Paul A. Casilla PCasilla@Lee-Associates.com D 760.684.4541