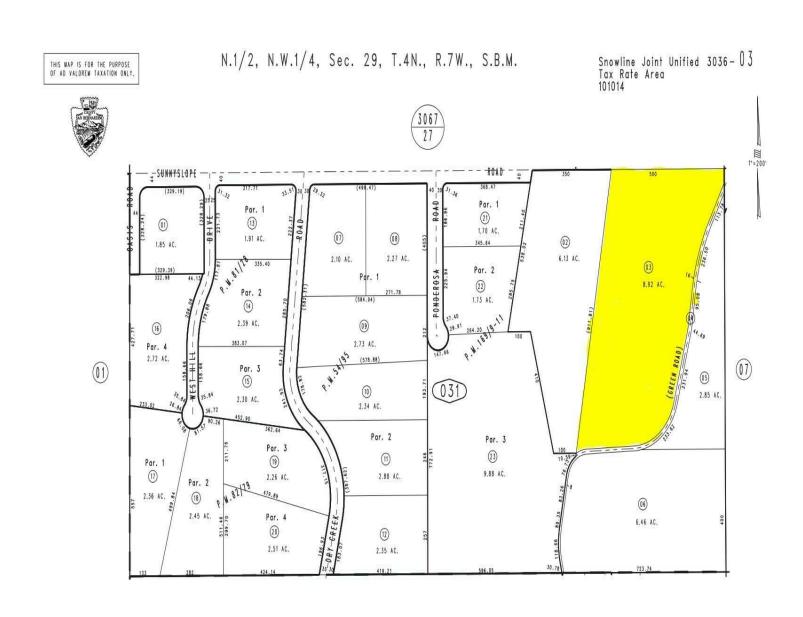

Owner has expired subdivision map and engineering from 2018 for division into three parcels allowing for development of three ±3.00-acre home sites along Green Road and can potentially be hired to assist with completion of recording.

in

\*Portion of Expired Parcel Map (2018) - Used for illustration purposes only.

Paul A. Casilla PCasilla@Lee-Associates.com D 760.684.4541

All information furnished regarding property for sale, rental or financing is from sources deemed reliable, but no warranty or representation is made to the accuracy thereof and same is submitted to errors, omissions, change of price, rental or other conditions prior to sale, lease or financing or withdrawal without notice. No liability of any kind is to be imposed on the broker herein.