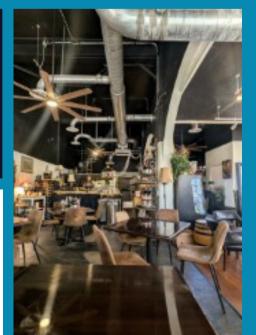

# FOR RENT

442 5TH AVE N ST. PETERSBURG, FL 33701

#### FEATURES

ţ≡ 1,500 SQFT

**«** PREVIOUSLY

WINE BAR &

**RESTAURANT** 

# COMMERCIAL UNIT









## **URBAN CORE PROPERTIES**

(727)824-7091 UrbanCoreProps.com Leasing@UrbanCoreProps.com





# LEASING **FEATURES**

- RENT: \$6,800/MONTH
- GROSS MODIFIED LEASE
- 3-5 YEAR LEASE WITH **ESCALATION TERMS**
- TENANT RESPONSIBLE FOR **SALES TAX & DUKE**
- TENANT IMPROVEMENT **TERMS NEGOTIABLE**
- STREET PARKING, WITH PARKING GARAGE WITHIN 1 **BLOCK**
- PROFESSIONAL PROPERTY MANAGEMENT PROVIDED BY **URBAN CORE PROPERTIES**
- VAULTED CEILINGS IN AN INCREDIBLE CORNER UNIT ON **GROUND FLOOR OF AN ESTABLISHED APARTMENT COMMUNITY IN** DOWNTOWN/HISTORIC ST. **PETERSBURG**
- PRIME LOCATION WITH HIGH **FOOT TRAFFIC AND EXCELLENT VEHICLE VISIBILITY**
- SEEKING A REPUTABLE TENANT THAT ALIGNS WITH THE DISTINCTIVE CHARACTER OF THE 5TH AVE LOFTS **BUILDING**



### 446 2nd St N St Petersburg FL 33701

#### **Ground Floor Corner Unit Commercial Storefront**