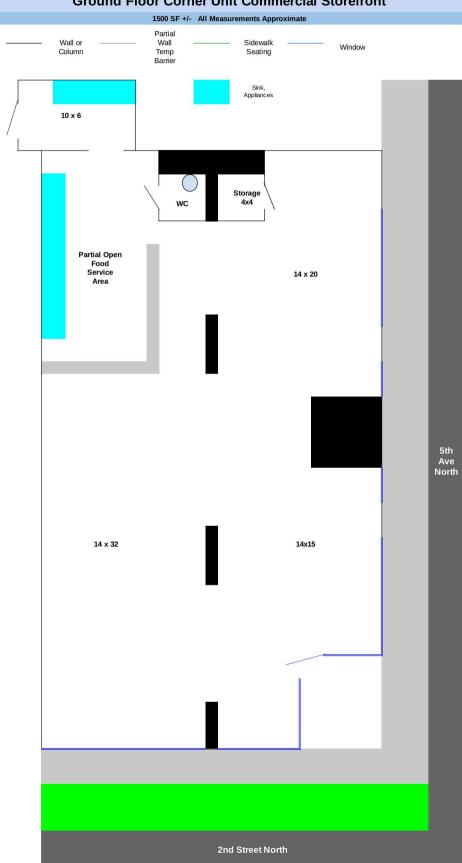

### 446 2nd St N St Petersburg FL 33701

#### **Ground Floor Corner Unit Commercial Storefront**